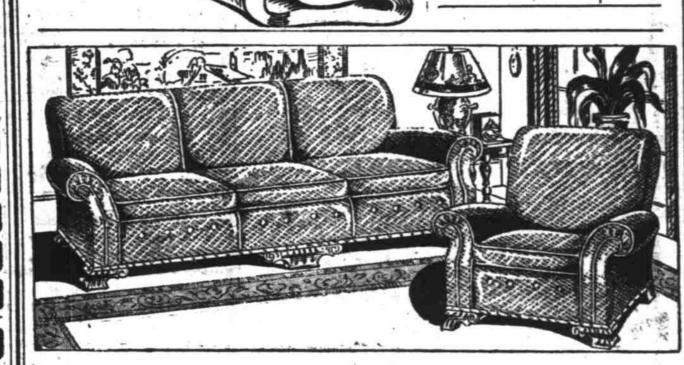

# 7 Piece Living Room Group

FOR LAST 2 DAYS OF WARD WEEK consisting of a beautiful 2-piece living room suite of davenport and chair, giving you choice of Jacquard velour or another new type covering.

One 9x12 Axminster Rug. Bridge Lamp. Walnut finish occasional table. Upholstered occasional chair and an upholstered footstool. All for