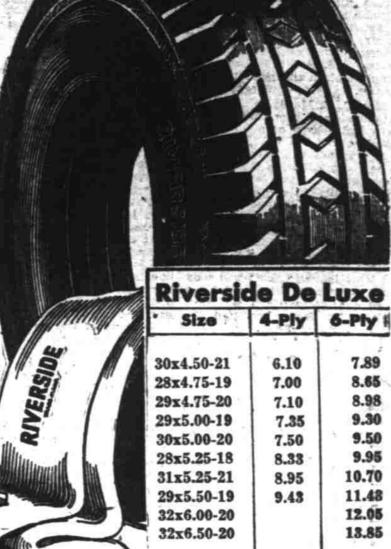

## Ward Week

Comes Only Twice a Year AND FOR FRIDAY & SATURDAY, OCTOBER 21 & 22

We Offer a Very Liberal Trade-in Allowance on Your Old Tires, as Part Cash on Our Finest

of time or mileage.

De Luxe tires with a super service inner tube are unbeatable,