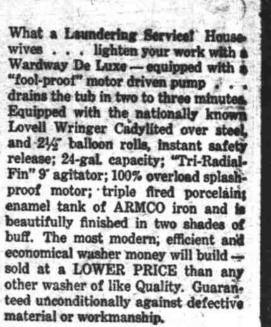

WARDWAY De Luxe

Green enameled tub, 6 to 8 sheet capacity, 3-fin agitator, Lovell type wringer, sturdy base construction. enclose dmotor.

\$70.50