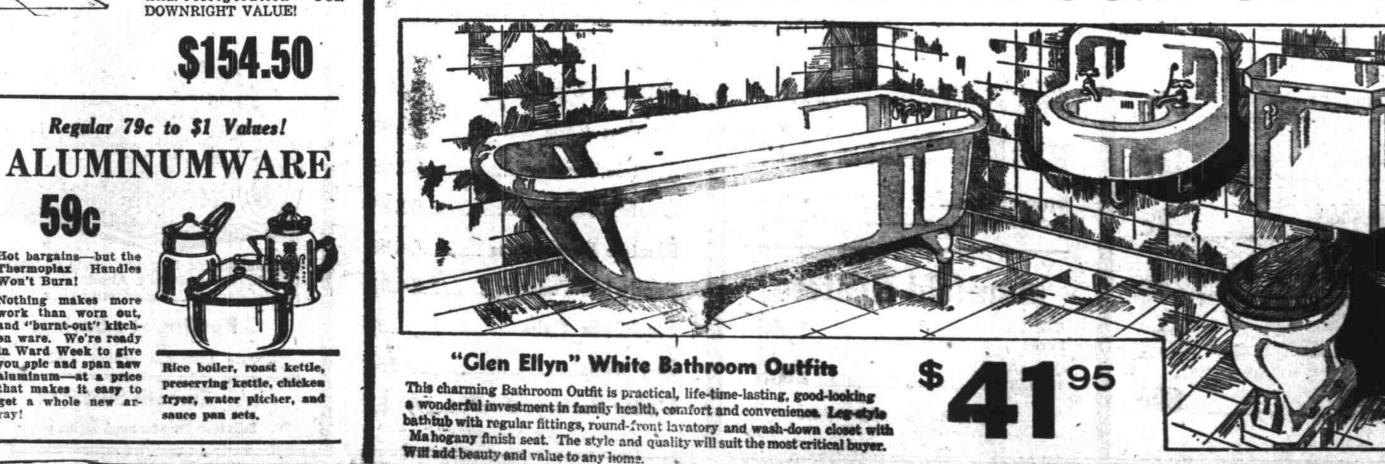

14 to 22

inclusive

# **Porcelain Trim Buffet Type Range**

Bow type enameled back. Guaranteed to cook and bake to perfecton. Slide draft. A brilliant and \$41.095 pleasant furnishing for your kitchen. A true western type range.

# **Our Junior Buffet Range**

Enamel trim, good big oven. Exceptionally heavy, highly polished top. Just right for small families and small kitchens. Heats up quickly and a little fuel gives good cooking heat.

Ranges Described Here are Similar to Illustration But Have No Reservoir





MAKES THE ICE! Plenty of Ice Cubes-21 in each tray. Absolute protection for 3 years. Think of it! We can make such a guarantee because it's made by the world's largest maker of quality refrigerators. The best in electrical refrigeration - FOR DOWNRIGHT VALUE!



95

tonts Inday



Fully Automatic \$89.95 Guaranteed heating element. Uniform heat at all points. Pressure adjusts automatically. 26-

Folding

Ironer

inch open end roll.



ray!

you spic and span new Rice boiler, roast kettle, aluminum-at a price preserving kettle, chicken that makes it easy to fryer, water pitcher, and get a whole new aruce pan sets.

Regular 79c to \$1 Values!