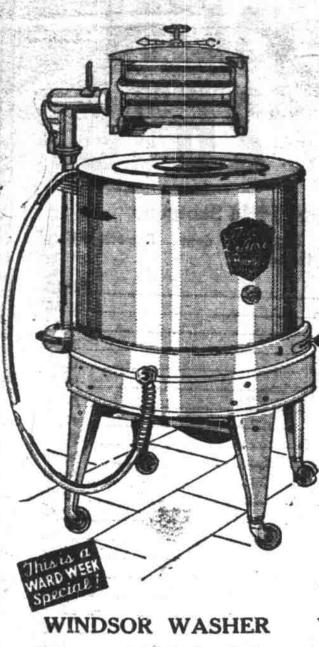

#### WARDWAY SPECIAL

Tri-radial fin, washes clean, quickly. Leak-proof marine gland, 6sheet capacity tub. Sturdy steel

\$45.50

**Our New Fall** Line of Ranges

The Oregon Statesman, Salem, Oregon