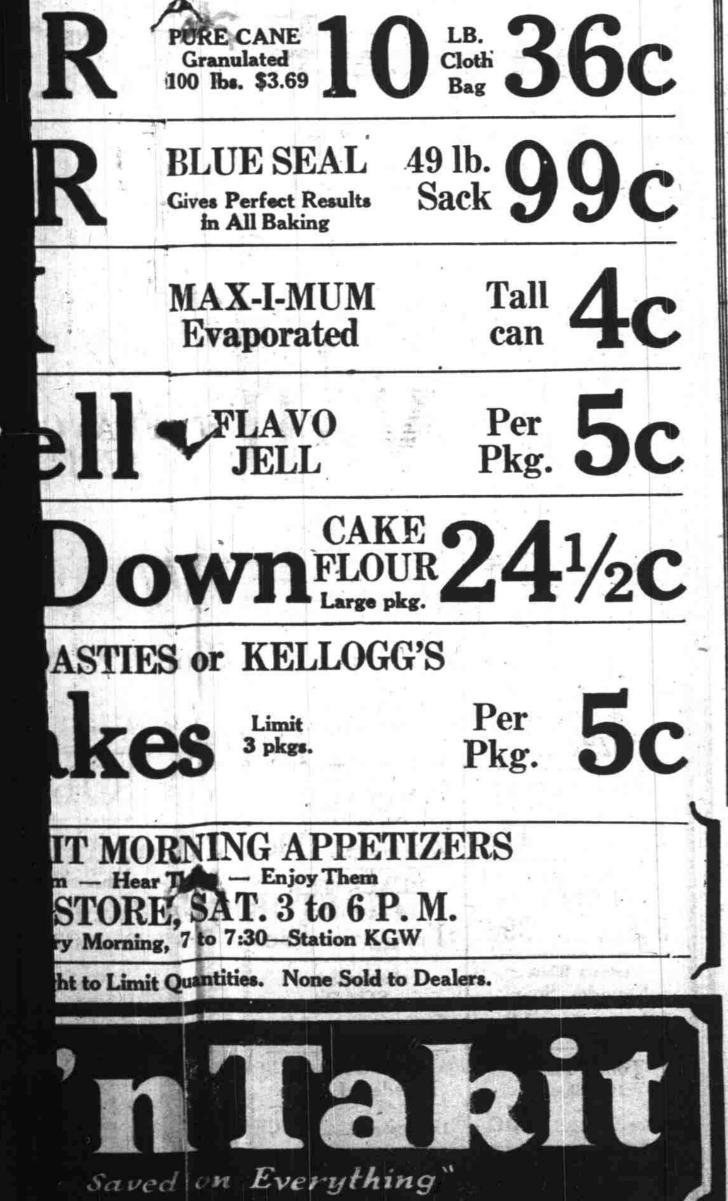

### **FREE COFFEE!! FREE SANDWICHES!!** Served Both Days All Day Friday and Saturday

PAGE SEVEN

| CANNED CORN No. 2 can 17c   Butter Kernel No. 2 can 17c   BABY FOODS 11c   Gerber's 4½-02. can 11c   WHOLE BEETS No. 2 can 15c   Del Monte No. 2 can 15c   HOMINY Xan Camp's 3 No. 2½ cans 25c   SPINACH No. 1 can 10c   Libby's No. 1 can 10c   KRAUT JUICE No. 1 can 10c   Libby's No. 1 can 10c   CHINOOK SALMON No. 1 can 15c   PINK SALMON No. 1 can 7c   TUNA FLAKES No. ½ can 7c   Clearwater No. ½ can 10c   SHRIMP MEATS No. ½ can 10c                                                          | Don't fail to visit this new modern sanitary meat<br>Takit's own. See the wonderful display of quality is<br>meats, fresh fish and young, tender poultry. You<br>guaranteed.<br>STEAKS Ib. 15c<br>Genuine Baby Beet – All Cuts at This Low Price<br>Hams Lean Eastern<br>Sugar Cured to 15c | market—Pay'n<br>resh and smoked<br>ar satisfaction is |
|----------------------------------------------------------------------------------------------------------------------------------------------------------------------------------------------------------------------------------------------------------------------------------------------------------------------------------------------------------------------------------------------------------------------------------------------------------------------------------------------------------|---------------------------------------------------------------------------------------------------------------------------------------------------------------------------------------------------------------------------------------------------------------------------------------------|-------------------------------------------------------|
| SHRIMP MEATS large can 11c   Pelaco large can 11c   SARDINES max-i-muM Oval 3 tins 25c   Max-i-muM Oval 3 tins 25c   DEVILED MEATS 10c   Libby's 3 tins 10c   KRAFT CHEESE 3 tins 10c   Assorted ½-lb. pkg. 17c   RIPE OLIVES No. 1 can 16c   Libby's No. 1 can 16c   PEANUT BUTTER 2-lb. jar 22c   SWEET NUBBINS quart 29c   SYRUP pint jug 19c   Max-i-muM pint jug 19c   VINEGAR pint 10c   Jones' Cider pint 10c   MALT SYRUP 4 cans \$1.00   Old Burley 4 cans \$1.00   PRINCE ALBERT 1-lb. tin 89c | Picnics Lean To C<br>Picnics Lean To 10C<br>Beef Roast To 10C<br>Mayonnaise To 15C<br>Boiled Ib. 29C                                                                                                                                                                                        | PURE<br>Lard<br>b.<br>61/2c<br>BOILING<br>Beef        |
| LEMONS Farcy<br>Sunkist doz. 15c<br>ONIONS Tellow<br>Darvers 5 lbs, 10c<br>LETTUCE Large Solid<br>Heads each 2c<br>TOMATOES Ripe and 3 lbs. 17c<br>Water Melon Farcy Ripe 11/2c                                                                                                                                                                                                                                                                                                                          |                                                                                                                                                                                                                                                                                             |                                                       |