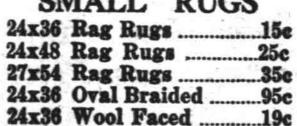

Decorated-Special

......\$1.95

Sets Special at . THE-NEW STETSON RUG

IN RAINBOW COLORS-WASHABLE-REVERSIBLE-LONG WEAR-ING FOR USE EVERYWHERE. 18x36 Regular.... 22x44 Regular... 28x58 Regular... 84x70 Regular.... 