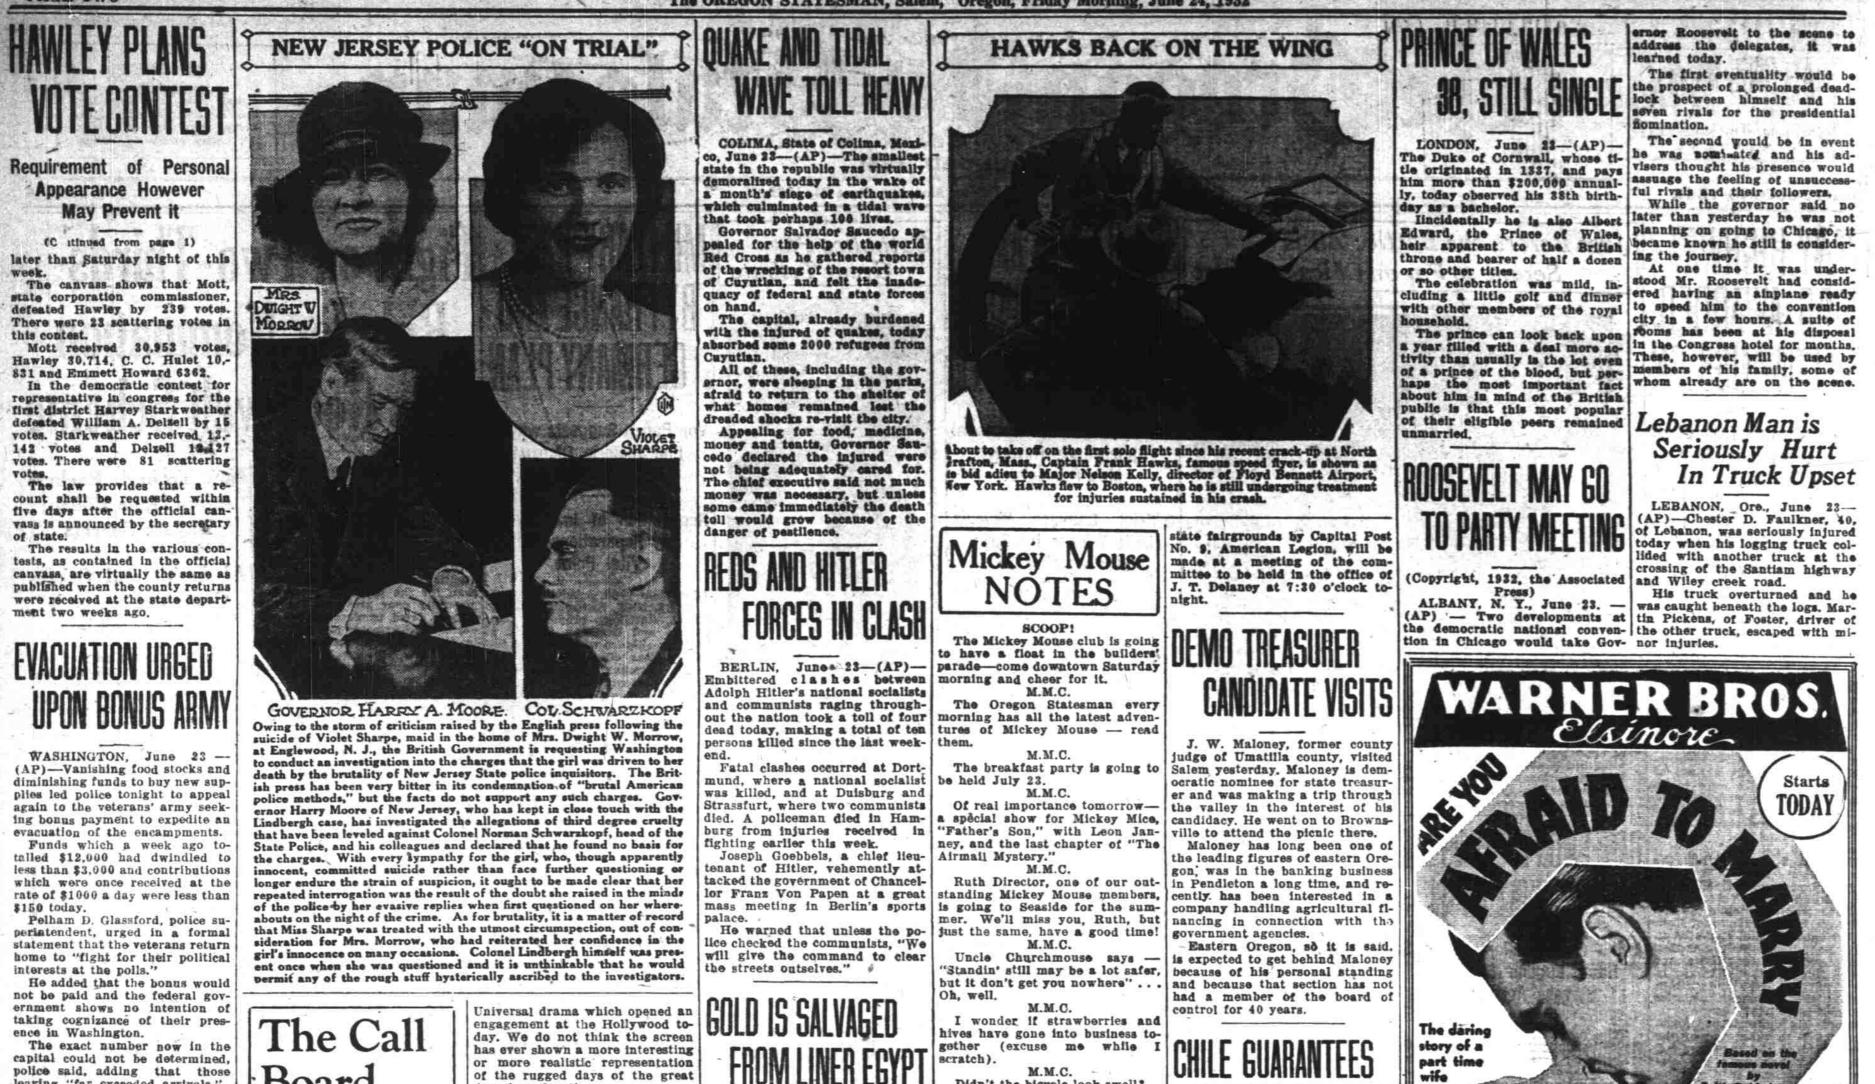

## PAGE TWO

State Barries

The OREGON STATESMAN, Salem, Oregon, Friday Morning, June 24, 1932

· Fritt by south - down to - give we this will be the state of a state of the state of the state of the state





police said, adding that those

leaving "far exceeded arrivals."

NEW YORK, June 23-(AP)-Tony Canzoneri, most active of all the ring champions since he won the lightweight title from Al Singer in 1930, today signed to fight the most formidable challenger he has yet met, Billy Petrolle, of Duluth, Minn.

The fight will be for 15 rounds in Madison Square Garden bowl August 8.

The two little ring warriors, the most earnest and crowd-pleasing fighters in any of the divisions, met once before, in 1930, Petrolle giving Tony an artistic lacing in 10 rounds.

Canzoneri has defended his title twice against Jackie "Kid" Berg, the Englishman, knocking out the Whitechapel whirlwind in the Fird round in April, 1931, and winning the decision in a return engagement last September. He defended his cr