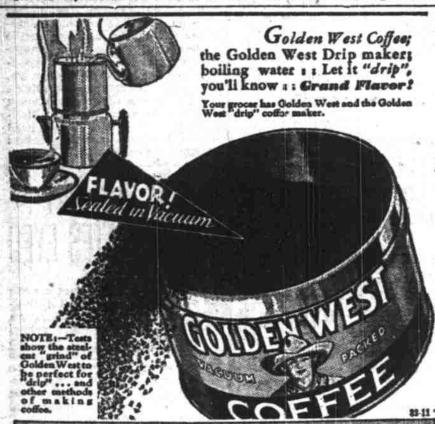

SHELBURN, May 25-A large house Monday night. Miss John-

Agnes Miller of Salem is fornia named Nicholas.

spending this week with her mother and also attending the with her mother, Mrs. A. Shanks.

George Phillips of Bridal Vell was buried at the Miller cemetery Saturday. He was reared in this community and was a brother of Monroe Phillips of this place and Mrs. Grant Davis of Silver-Mr. and Mrs. Glen Youman

crowd attended the program put have moved to Mill City where on by Miss Johnston at the school Glen has employment. Mr. and Mrs. N. Crosier are moving to ston closed her year's work with Newberg, having disposed of his

graduating exercises at the Scio Miss Carson has just graduated high school, her sister Eleanor is from the North Bend high school.



Bazaar Preparations

FRUITLAND, May 25-Booths are being placed in the church in

milk or eggs for the ice cream, may deliver same to Fred Gerig's Are About Completed residence not later than 1 p. m. Friday. Women are asked to bring a cake,

A group of women was pleasreadiness for the sale of popcorn antly entertained at the home of and candy at the basaar, to be held Friday, May 37. All perms, with cooking lessons and a sons desiring to help furnish talk by Lloyd Girod.

# SAVE **Master Loaf** COUPONS

Free Birthday Cakes

See Cake on Display at Your Grocer's

Hillman's Master Loaf

Made in Salem by CHERRY CITY BAKING CO.

## Final School Day Is Occasion for Picnic for Zena

ZENA, May 24 - The last day of school at Zena was celebrated with an all day picnic at the local schoolhouse Frida