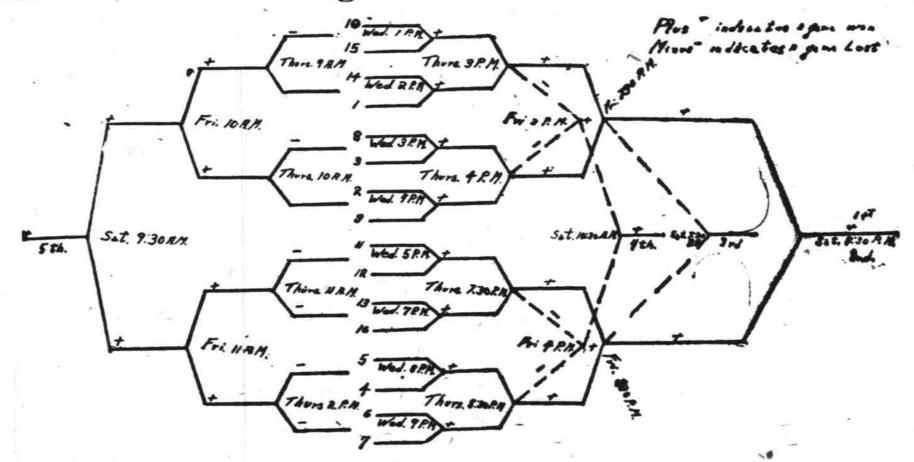

## The 13th ANNUAL STATE HIGH SCHOOL BASKETBALL TOURNAMENT

Willamette University Gymnasium - -Wednesday, Thursday, Friday and Saturday

How Teams Will Progress in State Basketball Tournament

++++ State Champie
+++- Rad Place
++-+ 3nd Place
+-++ 4td Place
-+++ 5th Place

Numbers opposite the initial games refer to districts, winners of which are: 10, University high; 15, Medford; 14, Astoria; 1, Baker; 8, Benson; 3, Athena 2, Burns; 9, Lincoln; 11, Corvallis; 12, Silverton; 13, Nehalem; 16, Oregon City; 5, Klamath Falls; 4, Hood River; 6, Marshfield; 7, Salem. Winners in the first round proceed to the right in the bracket and losers to the left. Since teams beaten twice are eliminated, the bracket to the left shows only winners and the final winner in this bracket wins fifth place in the tournament. Solid lines to the right are winners headed toward the championship, broken lines indicate second and third round

losers playing among themselves. The legend below shows how the first five places are awarded and the positions are also shown on the bracket. There are three more places recognized; loser of the game for third place in sixth, loser of the game for fourth place is seventh and loser of the game for fifth place is eighth. Today's schedule follows: University high vs. Medford at 1 p. m., Astoria vs. Baker at 2 p. m., Benson vs. Athena at 3 p. m., Burns vs. Lincoln at 4 p. m., Corvallis vs. Silverton at 5 p. m., Nehalem vs. Oregon City at 7 p. m., Klamath Falls vs. Hood River at 8 p. m., Marshfield vs. Salem at 9 p. m.