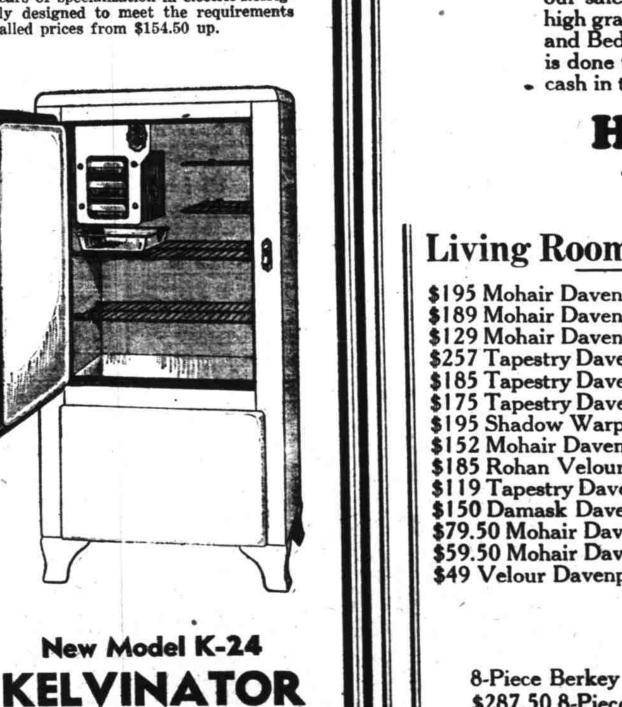

## ELECTRIC REFRIGERATORS 17 NEW MODELS

## NOW . . . the Largest and Most Complete Showing of **Electric Refrigerators**

THE 1932 KELVINATOR ELECTRIC REFRIGERATOR. A worthy creation ... the culmination of more than 18 years of specialization in electric Refrigeration. 17 New Models . . . especially designed to meet the requirements of every home . . . every budget. Installed prices from \$154.50 up.

Kelvinator gives you more for your money . . . more desirable features and conveniences . . . than any Electric Refrigerator on the market. Below are a few of the many exclusive specifications of the Model K-24 as featured at \$154.50.

> 4.40 Cubic Foot food storage capacity

9.16 Square Feet of shelf space

Seamless Porcelain Inteior over Armco Iron

Butler Crome, 2-tone Hardware

Automatic Overload Switch — No fuses to blow

63 Ice Cubes—5 lbs. of ice at I freezing

3 Freezing Trays-2 metal-1 rubber grid

Temperature Selector with 8 Freezing Speeds -defrosting switchall a part of cooling unit

"Kelvatex" Insulation-O extra heavy

Sets on Legs for cleanli-ness—beauty

Your Old Ice Box L -accepted as part payment on the new

(\$10 Delivers Yours)

Low

Priced