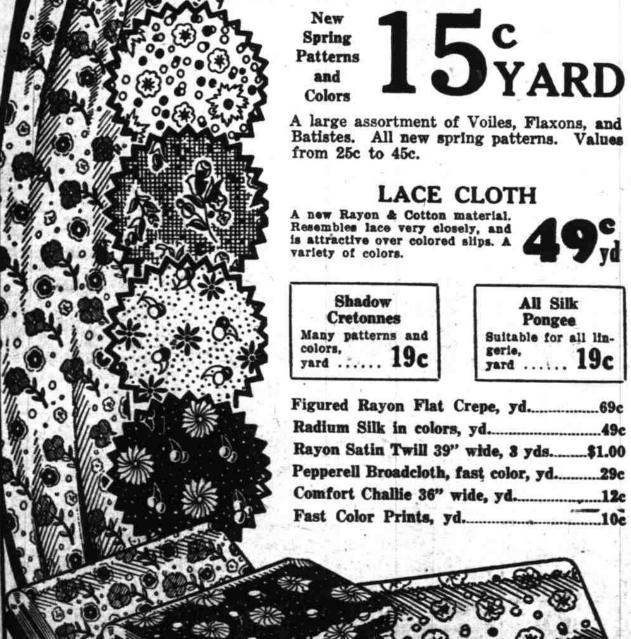

would be proud to own. Full size Poster Bed Hollywood Vanity Chest of 4 Drawers Bench for Vanity

A Maple Bedroom Suits that any home Night Stand Coil Spring and Mattress

New Spring Fabrics at Lowest Price We've Ever Offered!