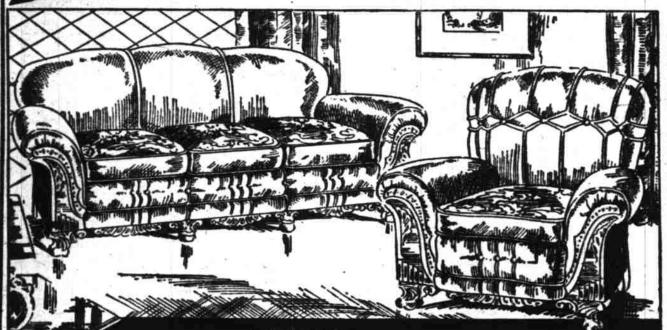

## 2-pieces Living Room Suite

An Outstanding Jubilee Value

Jacquard Velour

There is expert workmanship in this low priced 2 piece suite. 2 tone Jaquard velour is used on the davenport and high-back chair.