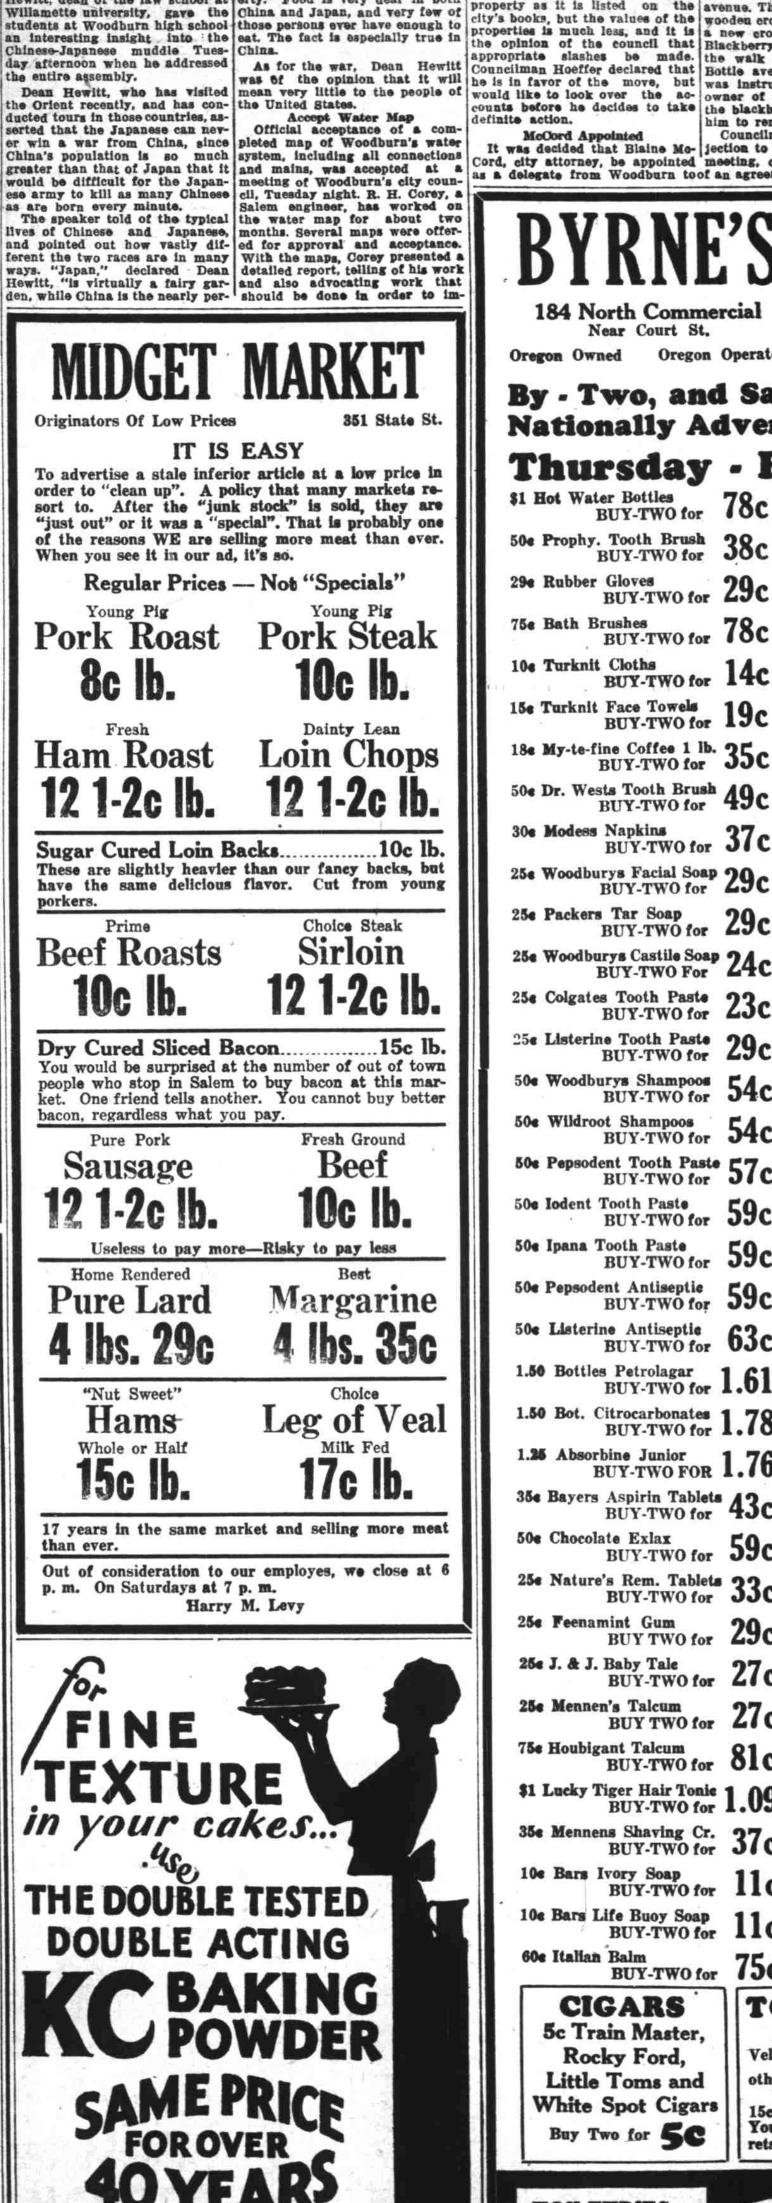

The OREGON STATESMAN, Salem, Oregon, Thursday Morning, February 18, 1982

PAGE SEVEN

Tekenburg that her sister, Amanda Hartley Bowen of Silverton.

prove Woodburn's water system. The matter of straighening up the city's accounts, so they will not show values which the sity day. the local American Legion post. Trial in Woodburn Frank Kirsch of St. Paul was arrested Monday night on the Woodburn St. Paul was arrested Monday night on the Woodburn St. Paul birthway high

does not actually possess now, was Commissioner Muir was in-considered. The city has put the structed to fix a crossing on a state police officer Ross, on a Hartley, a brother, also of the Silactual amount of money into the street that connects with Bottle charge of operating a vehicle verton country is still confined to property as it is listed on the avenue. The underpinnings of the while under the influence of incity's books, but the values of the wooden crossing has rotted out, so toxicating liquor. He was taken heart trouble. properties is much less, and it is a new crossing is to be made. to the Woodburn city jail, where the opinion of the council that Blackberry vines are overhanging he stayed till morning, when he appropriate slashes be made. the walk on the north side of appeared before the justice of the PRUSSIA R As for the war, Dean Hewitt Councilman Hoeffer declared that Bottle avenue, and the recorder peace, Hiram Overton, who fixed was of the opinion that it will he is in favor of the move, but was instructed to write to the Kirsch's bail at \$500. He was lawould like to look over the ac- owner of the property on which ter taken to the county jail at Sacounts before he decides to take the blackberry vines are and ask lem. The trial is to be held here from Holland's book and at the definite action. February 23.

Councilman Espy raised an ob-It was decided that Blaine Me- jection to the minutes of the last Cord, city attorney, be appointed meeting, concerning the wording

as a delegate from Woodburn toof an agreement entered into with

Frank Kirsch of St. Paul was who has been ill for some time arrested Monday night on the with a heart attack is now able

PRUSSIA RECLAIMS LAND DANZIG- (AP) -Germans in east Prussia have taken a leaf

000 acres were under water, constructed dams and drains which MRS. BOWEN BETTER