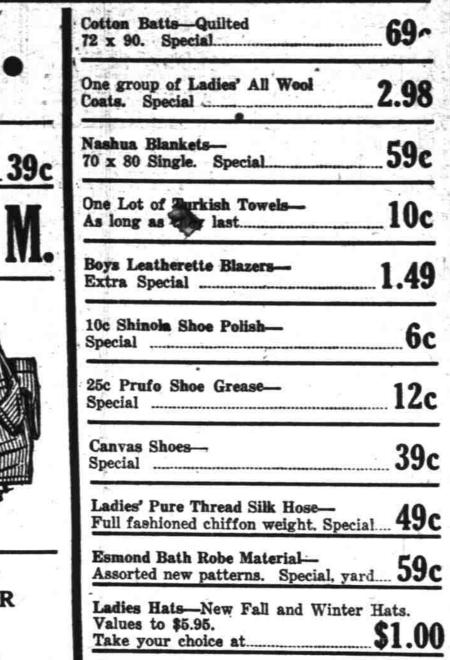

lor, sizes \$ 1.00 to 16. Special Men's Leather Coats

Genuine Front Quar-

ter Horsehide. Values 6.95 to 10.50. Special Men's Heavy Bath Robes Fancy stripes or 4.95 solid colors. Special



A SPECIAL APPAREL WEEK FEATURE! Another for All Women! WOMEN'S AND MISSES' SMART NEW FALL AND WINTER A Special Footwear Sale for Stout Women, and DRESSES



NEW HIGH SHADES Spanish Tile Brown Persian Green Wine

Cricket Green Violet Navy Blue



Row after row of lovely new fall dress fashions. Scores of fascinating styles to choose from . . . exact copies of expensive dress fashions. Included are misses' sizes 14 to 20, women's sizes 80 to 44, stout sizes 46 to 52.



AN OUTSTANDING VALUE IN APPAREL VALUES IS THIS REALLY FINER GROUP OF WOMEN'S AND MISSES' FUR TRIMMED DRESS AND SPORT

WINTER COATS







PART WOOL BLANKET

Part wool Double Nashua Blankets, size 72x84, 4 inch satin binding. Reg. 9 85



OUTING FLANNEL 30 in. Outing Flannel, fine for baby things, white only. Reg. 18c yard. Special, yard.... 10c

**NAPKINS** 

Pure Linen Napkins. Hemstitched. Special 2 for 25 c

LADIES' HOSE

Gotham's Gold stripe adjustable top Pure Silk, full-fashioned Hose in both chiffon and service weight. Reg. 1.35. Special



CHILDREN'S **SLEEPERS** 

Children's Fancy striped Flannel Sleepers, sizes 2-4-6. Reg. Special .

PRINTS 36 in. Rayon Crepe, a large selection to choose from. Guaranteed fast colors. Reg. Special, yard.... 45C

RAYON CREPE

TABLE DAMASK

64 in. White Table Damask Linen finish in all the new patterns. Reg. 1.00. Special,



KIMONOS AND **GOWNS** 

40 in. French Marquisette Panels