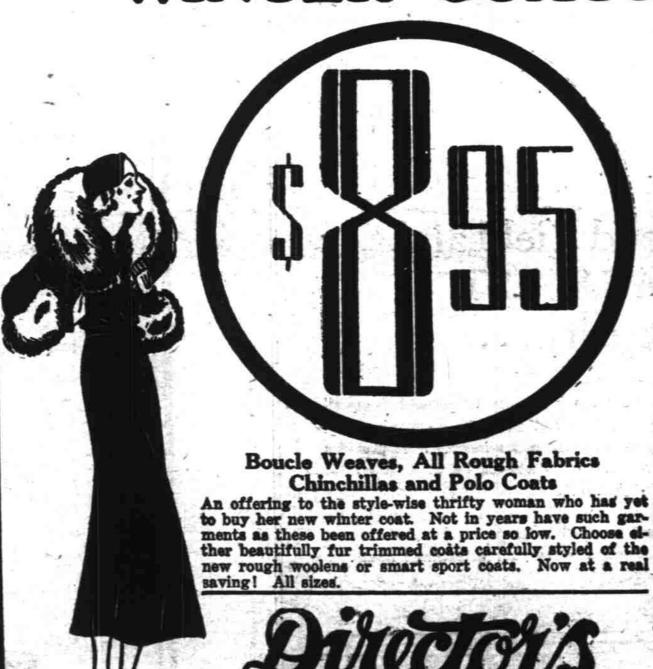

AN OUTSTANDING VALUE IN APPAREL VALUES IS THIS REALLY FINER GROUP OF WOMEN'S AND MISSES' FUR TRIMMED DRESS AND SPORT

WINTER COATS

PART WOOL BLANKET

Part wool Double Nashua Blankets, size 72x84, 4 inch satin binding. Reg. 9 85