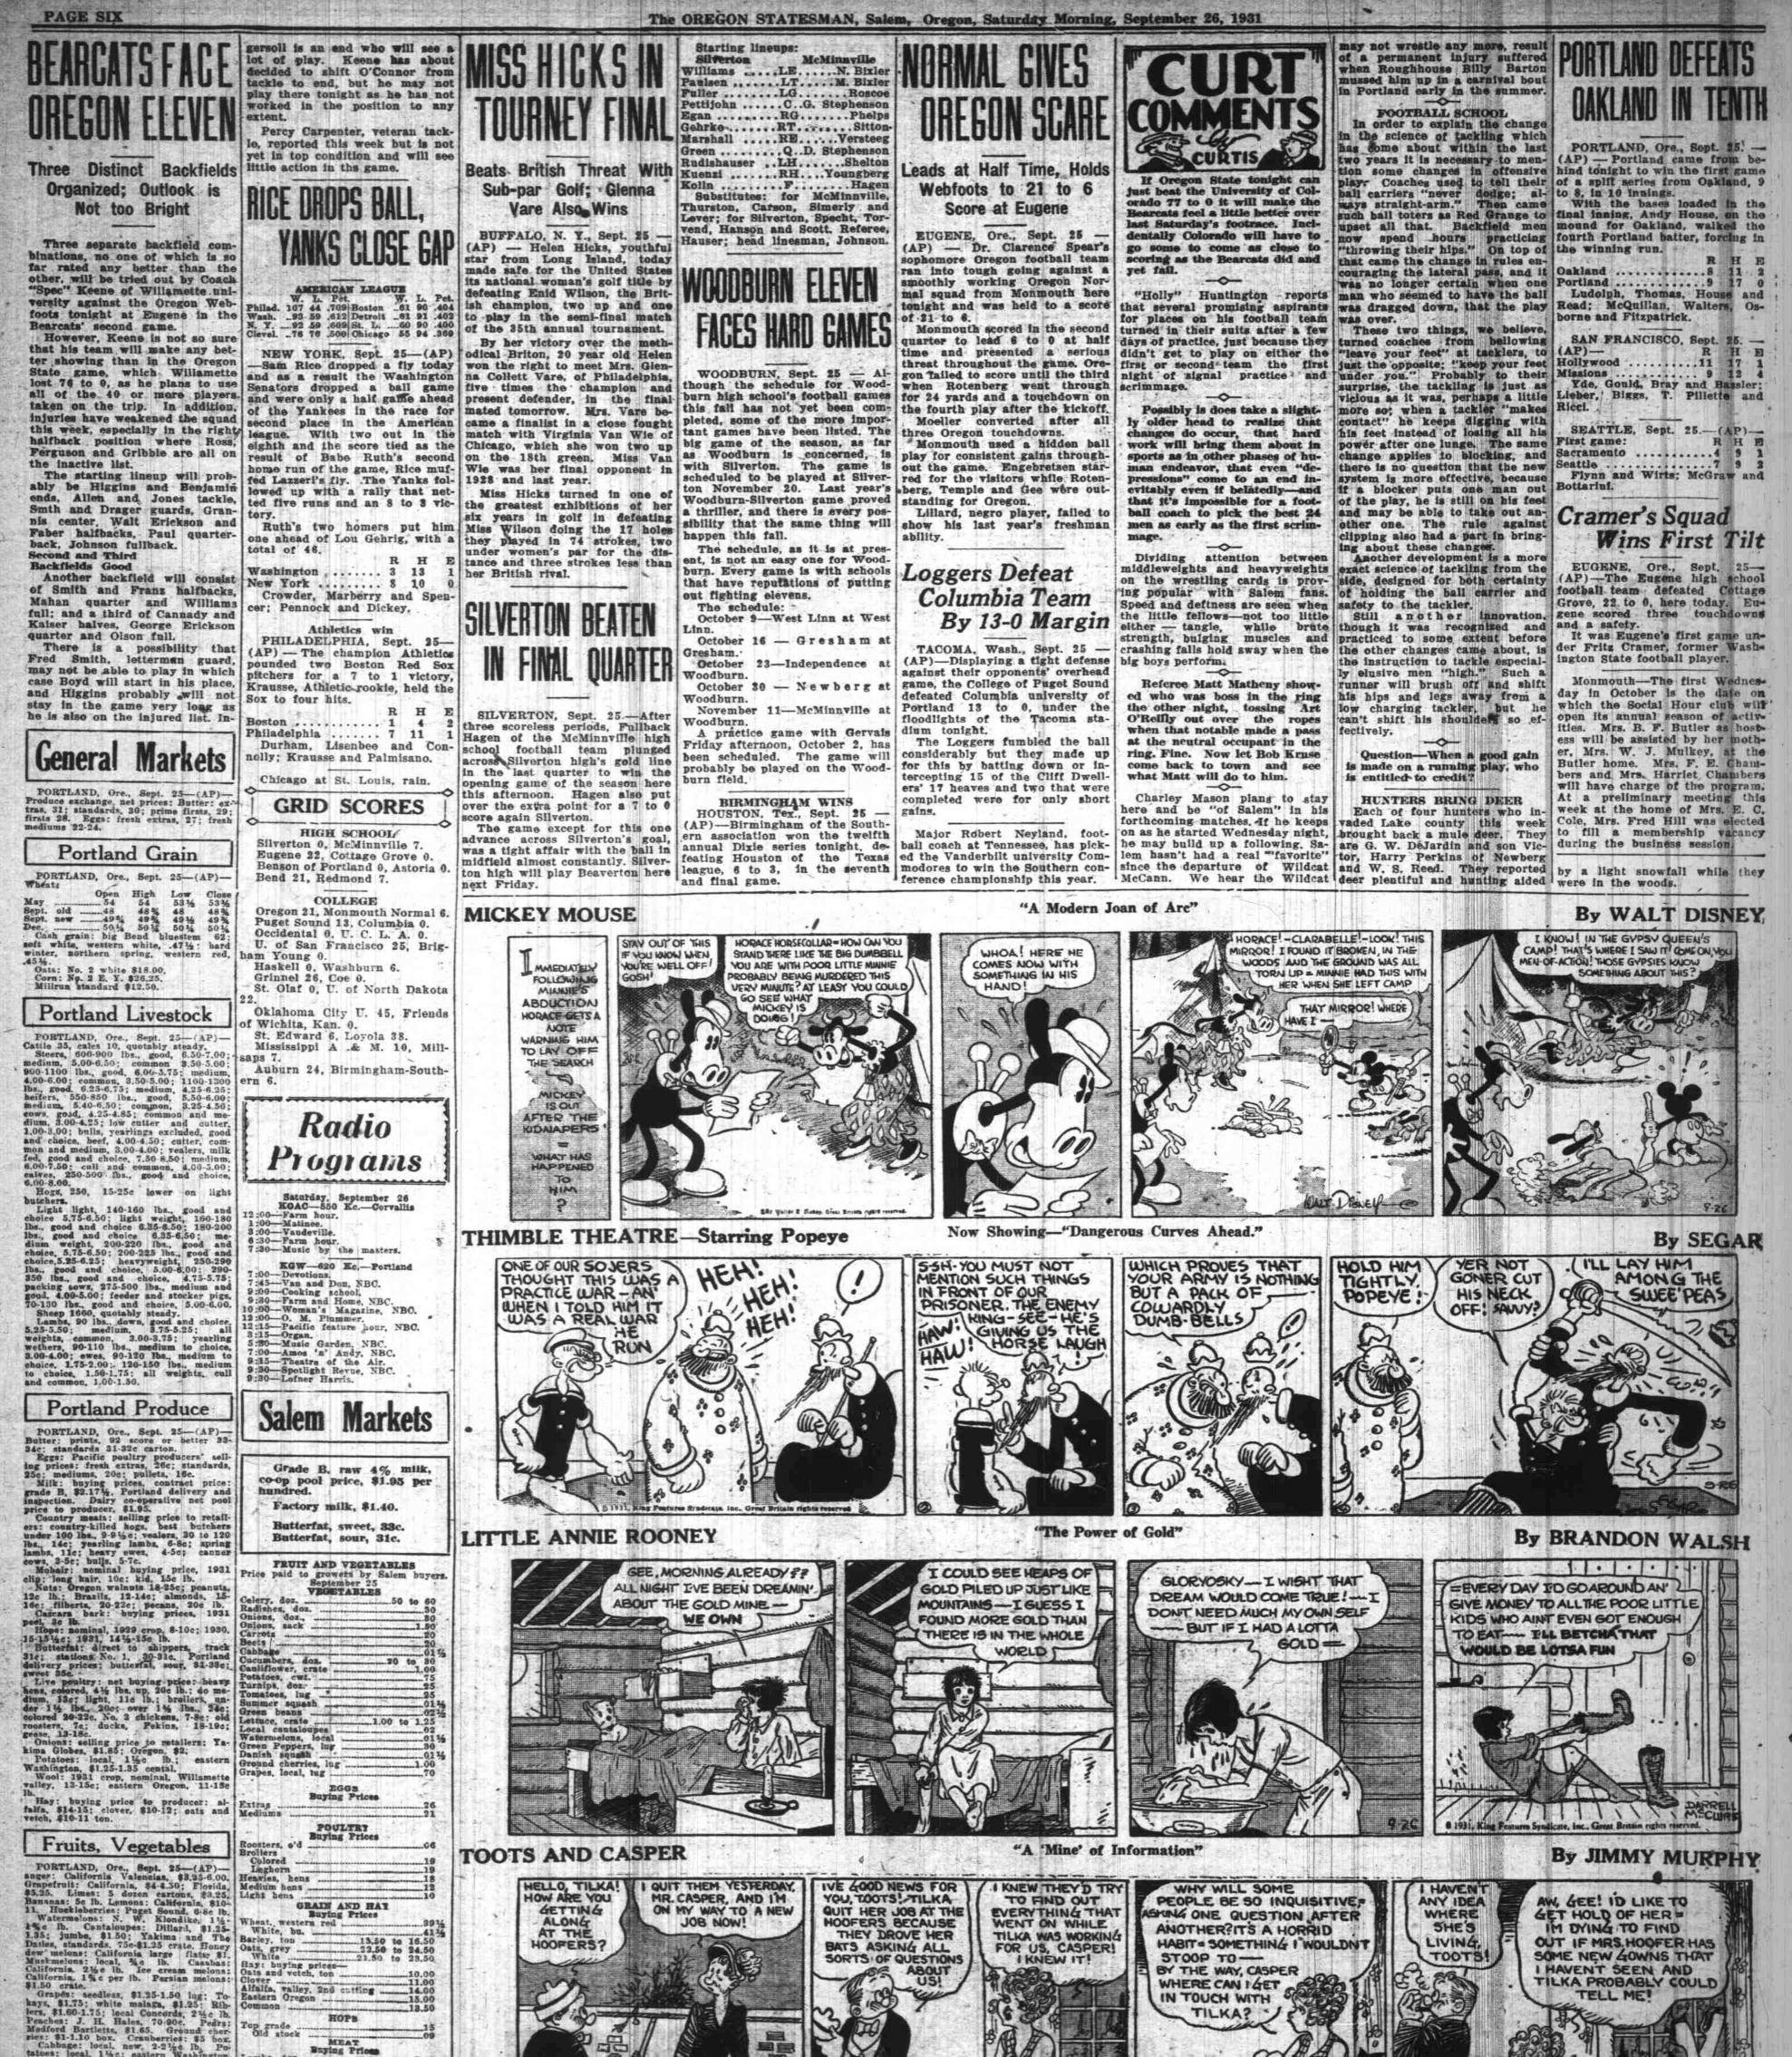

150

California, 1% c per ib. Persian meions: §1.50 crate. Grapés: acedless, \$1.25-1.50 ing: To-kays, \$1.75; white maia£a, \$1.25; Rib-lers, \$1.60-1.75; local Concords, 2% c lb. Peaches: J. H. Hales, 70.90c. Pedra; Modford Bartletts, \$1.65. Ground cher-ries: \$1-1.10 hox. Cranberries: \$5 hox. Cabbage: local, new, 2.2% c lb. Po-taloes: local, 1% c; eastern Washington, \$1.25-1.35 cental. Onions: selling price to retailers: Yakima Globes, \$1.85; Oregon \$2. Occumbers: field grown, 20c hox. Spinsch: local, 75c:80c. Cel-ery: Labish, 65-90c dozen; hearts, \$1.25. Muchrooms: hothouse, 65c lb. Peppers: bell, green, 30-40c hox. Sweet pointoes: new California, 3%-3% c lb. Cauliflower: northwest, 90o-

ambs,

Hogs, top Hogs, first cuts Hogs, other cuts Stears Cows Heifers

6.06