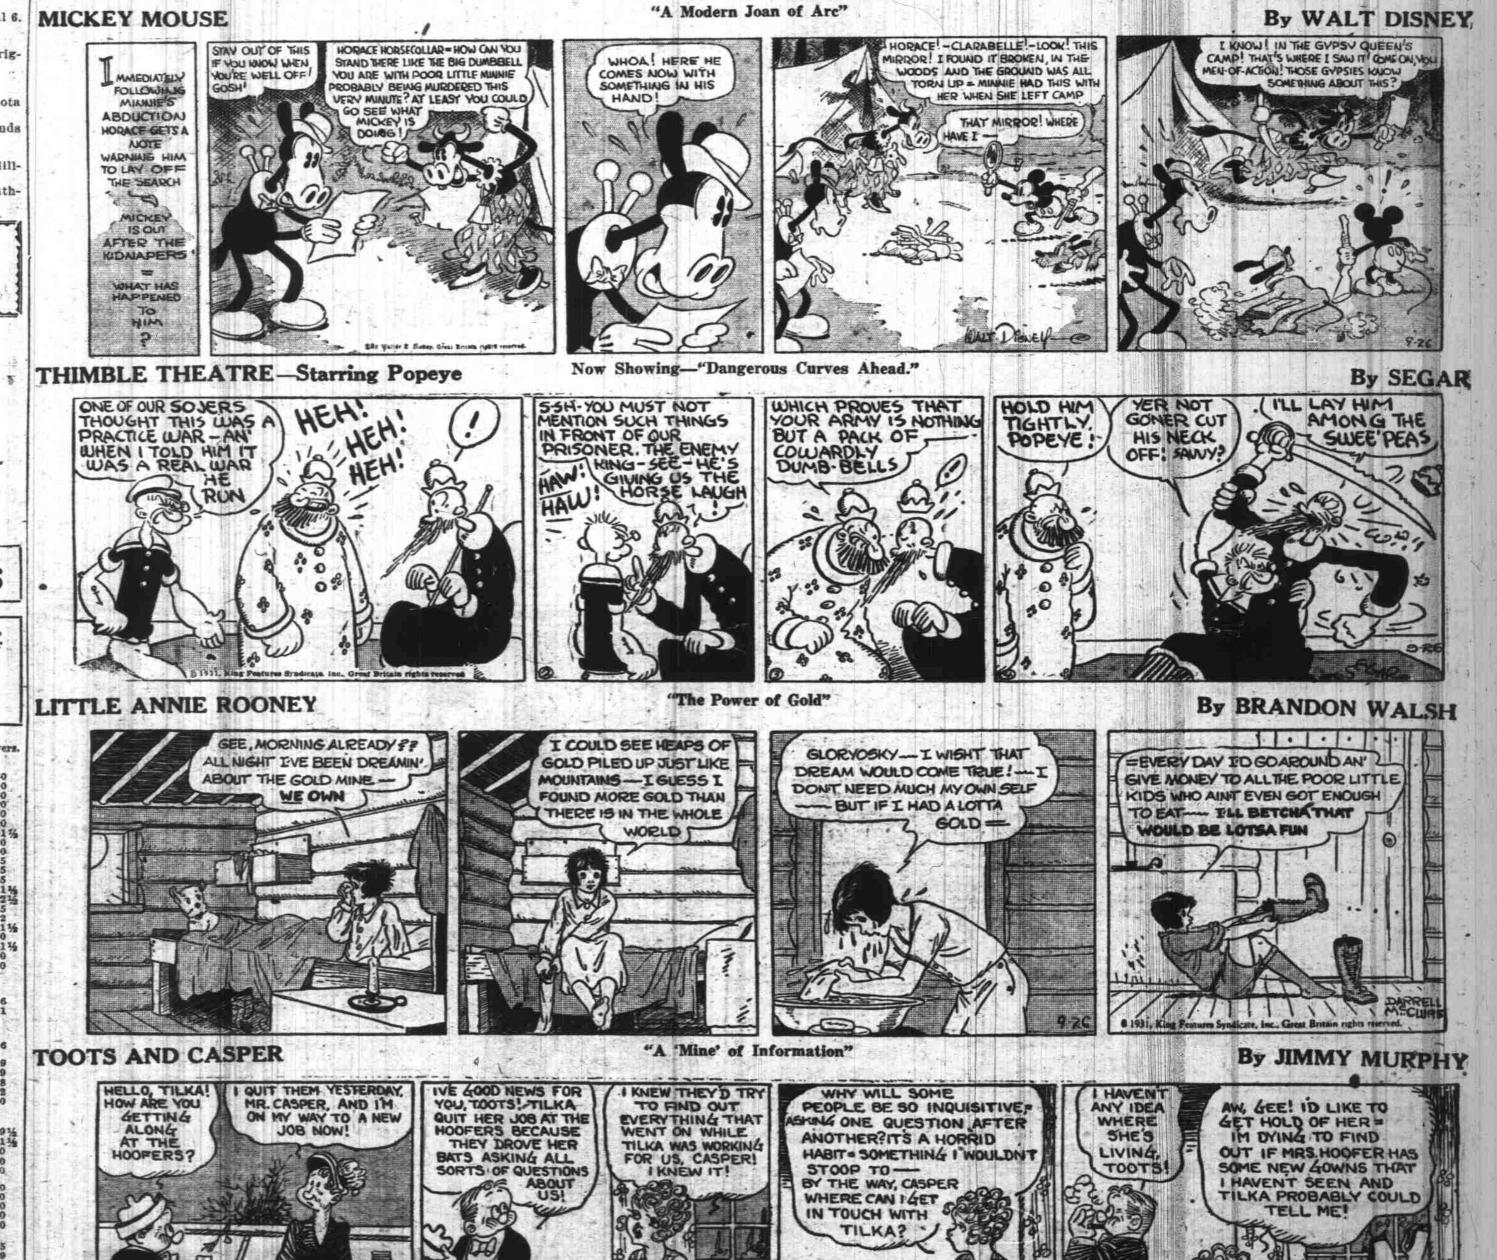

150

California, 1% c per ib. Persian meions: §1.50 crate. Grapés: acedless, \$1.25-1.50 ing: To-kays, \$1.75; white maia£a, \$1.25; Rib-lers, \$1.60-1.75; local Concords, 2% c lb. Peaches: J. H. Hales, 70.90c. Pedra; Modford Bartletts, \$1.65. Ground cher-ries: \$1-1.10 hox. Cranberries: \$5 hox. Cabbage: local, new, 2.2% c lb. Po-taloes: local, 1% c; eastern Washington, \$1.25-1.35 cental. Onions: selling price to retailers: Yakima Globes, \$1.85; Oregon \$2. Occumbers: field grown, 20c hox. Spinsch: local, 75c:80c. Cel-ery: Labish, 65-90c dozen; hearts, \$1.25. Muchrooms: hothouse, 65c lb. Peppers: bell, green, 30-40c hox. Sweet pointoes: new California, 3%-3% c lb. Cauliflower: northwest, 90o-

ambs,

Hogs, top Hogs, first cuts Hogs, other cuts Stears Cows Heifers

6.06