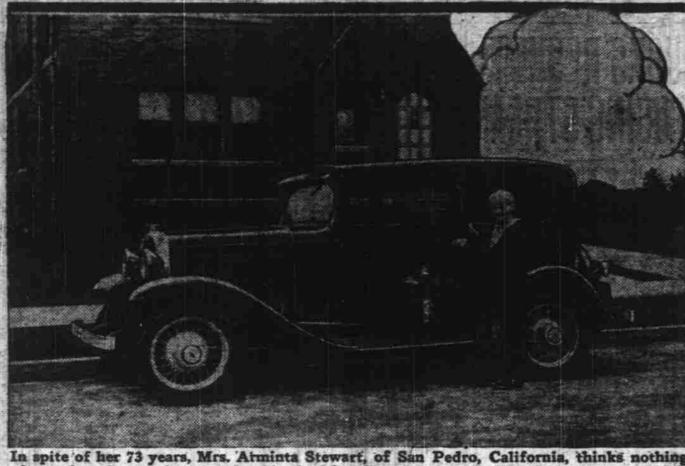

#### AT 73 SHE'S CROSS-COUNTRY DRIVER

of crossing the continent at the wheel of her Chevrolet coach. Mrs. Stewart recently left Detroit, where she spent the winter visiting her son, for her California home. She expects to cover the 2,800-mile run in about 12 days. This is her sixth California trip alone.