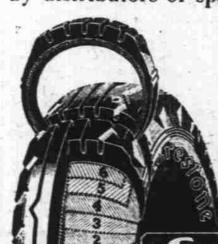

Drive in today-examine sections cut from Firestone Tires and special-brand mail-order tiressee for yourself the two extra plies under the tread which give you extra protection against punctures and blowouts-compare the construction and quality -- don't be fooled by misleading advertisements. We will give you safer, more dependable tires at no greater costs.