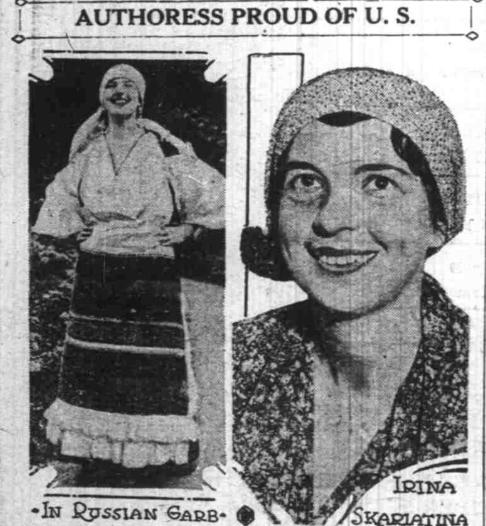

been advised either to keep their | Mason,

Contrasted with so many native American authors who take keen pleasure in belaboring their country in their works, Irina Skariatina, formerly a Countess of Imperial Russis, and a woman whose greatest thrill in life came when she was naturalized as an American, declares with vehement enthusiasm that she is proud to be a citizen of this "beautiful country." The former Countess Wladimirovna Keller be-held all the tragedies which the Russian revolution wrought, but she e over the Red invasion of her homeland, as she knew it, and explains her remarkable stand with the words, "Can anyone be angry with a phase of history?" Now Mrs. Blakeslee, wife of an American naval officer, she has just completed a book devoted to many of her experiences in Russia during the Red terror.