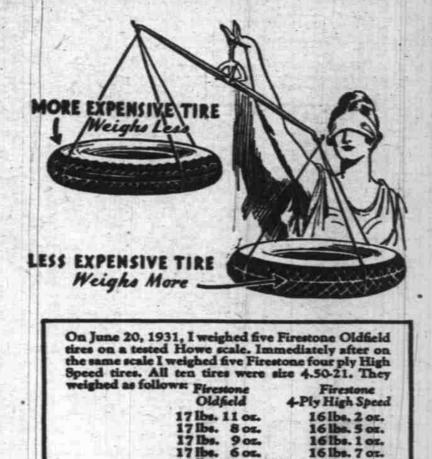

## BEWARE THE MAN WHO SAYS WEIGHT DENOTES SUPERIORITY

Many readers are familiar with the recent Firestone ads which compare Firestone tires with unidentified mail order tires. Weight has been given prominence as one of the items of comparison. Montgomery Ward & Co. maintains that weight is NOT AN INDICATION OF TIRE QUALITY.

We recently purchased five Firestone Oldfield tires and five Firestone High Speed tires—the High Speed tire is more expensive than the Oldfield. These tires were carefully weighed by Dr. Ellery H. Harvey, and the results are shown in the statement at the right.

In the first place, note that there is a variation of five ounces between the heaviest and the lightest Oldfield, and that there is a six-ounce variation between the heaviest and the lightest Firestone High Speed. MOST IMPORTANT OF ALL NOTE THAT THE AVERAGE WEIGHT OF THE OLDFIELD IS ONE POUND FIVE **OUNCES HEAVIER THAN THE AVERAGE** WEIGHT OF THE HIGH SPEED TIRES. If weight denotes superiority, why is the cheaper Firestone tire heavier than the more expensive Firestone tire? Surely this should convince any unbiased person how ridiculous it is to consider weight an indication of tire quality. Again we say, WE BE-LIEVE THE CUSTOMER IS ENTITLED TO KNOW THE FACTS.

Tread Breaker Strip PLIES

81 lbs. 2 or. Avg. wt. per dre 17 lbs. 8 oz. 16 lbs. 3 oz. Variation between lightest and heaviest tire 6 01. Dr. Eller H. Harry