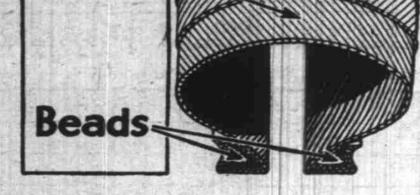

## BEWARE THE MAN WHO TELLS You THIS IS A PLY ....

It is NOT A PLY, it is a breaker strip! The National Better Business Bureau defines a "ply" as follows—

"A ply is one of a number of layers of rubberized cotton fabric, either cord or square woven, extending from bead to bead, and forming the body of the tire."

Four or six plies form the carcass or the body of the tire. If the fabric does NOT extend entirely around the tire from <u>BEAD TO BEAD</u>, IT IS NOT A PLY. The illustration points out the difference between a ply and a breaker strip. It also points out the "beads."