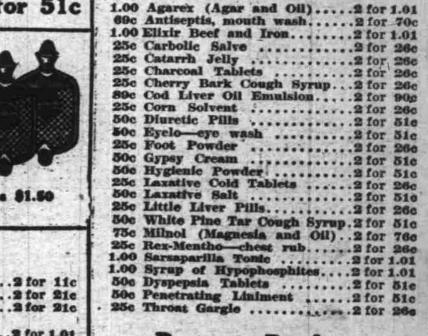

50 cents a tube

Rexall Remedies 2 for 51c 1.00 Agarex (Agar and Oil) .... 2 for 1.01

One-year Guarantee. \$1.50 each

2 for \$1.51 2-quart Fountain Syringes \$1.50 8 for \$1.51