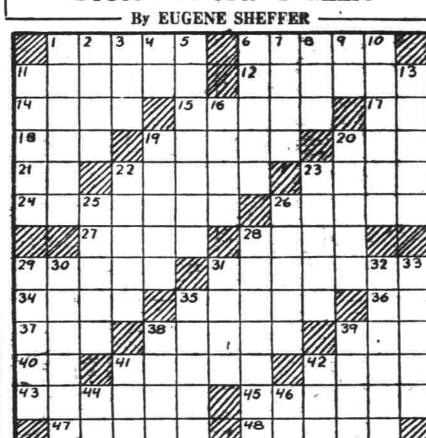

#### Stud-baker Commander sedan, Sac-ifice price, Parish garage, 660 North apitol, Tel, 566. George Hager has just completed an up to date milk house. Cross - Word Puzzle

VERTICAL.

1-pertaining

2-American

Revolu-

tionary

3-crystalline

metal

4-correlative

5-holds in

awe

7-departure

8-evergreen

-Hebrew

tree

6-coarse

of either

hero

to a certain

breed of

11-work with

parapets

two

13—satisfies

19—staffs

20-uncovers

22-contracted

for the

labor of

-French city

-have cast

a ballot

-sheltered

vicerey in

retreat

-jeers

-native

India

30—expressed a

point of

guitar-like

instrument

stringed

16-Greek god

of war

borne as

ensigns of

authority

HORIZONTAL. 38-order for 1-that which merning imparts prayer motion 39—salt 6-put off go to bed banishes 40-upon 41-cut the 14—poetic outside name for Ireland part from -in Norse 42-Roman mythology, patriot

wealthy

pounds contain-

courage

gods of 45-any of an commerce obsolete 17-note of the class of scale seed 18-Roman plants under--fruit of werld god -deserve palm trees 20-stout club 21-one 48-embraced 22—seraglio 23—tap of the head the opinions of one party

43-scold

24-one newly name for God as opposed to another into the Herewith is the solution to yestimid rodenta native

REFEELSNEAKS E L TOES ADIT HIS STENCHL T AROW SPORT HA SALAD ATE TEN H AREOLA MARK ODES DRYING A WAS DIE DELES