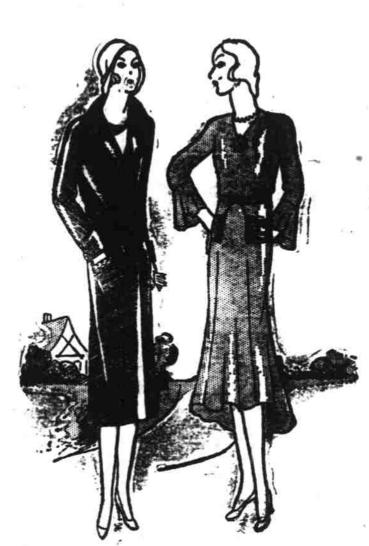

### Chic Spring Frocks After the Modified Silhouette

Shirred hip lines—flaring skirts—jabot collars—and smart bows date these frocks, Spring 1930! Silhouettes are modified to become every figure. Developed in lovely georgettes and crepes de chine. Careful workmanship that will delight you. Suitable for street, business, and afternoon wear. Amazing dress values so early in the season! Come in tomorrow to see them!

#### Smart Spring Coats Show New Silhouette Lines

New coats with low flares and high waistlines follow the lines of the new frockal Either swagger capes and scarfs or soft fur collars. Such refreshing Spring colors as green, blue, and beige in soft, rich woolens. Skillful talloring you'd expect only in higher prized coats. See these new Spring coats at unbelievably