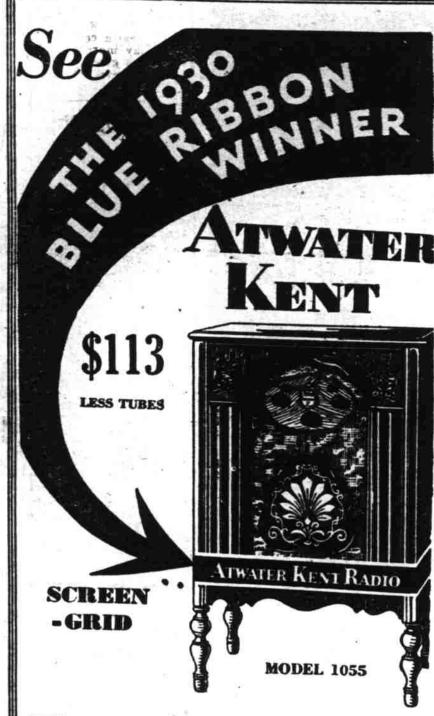

## Hear the Beautiful tone!

sponds like a thoroughbred whenever you snap on It the tremendous power of its Screen-Grid tubes. Nothing stops this famous, best-selling Atwater Kent. Looks like a champion, too.

We've put a blue ribbon around this lowboy model, showing just how high this radio stands in the public's favor and ours...Look for the blue ribbon. It means sure satisfaction. Come in. Look! Listen! No obligation. Convenient terms if you buy. A blue ribbon day for you when you try the 1930 Atwater Kent.