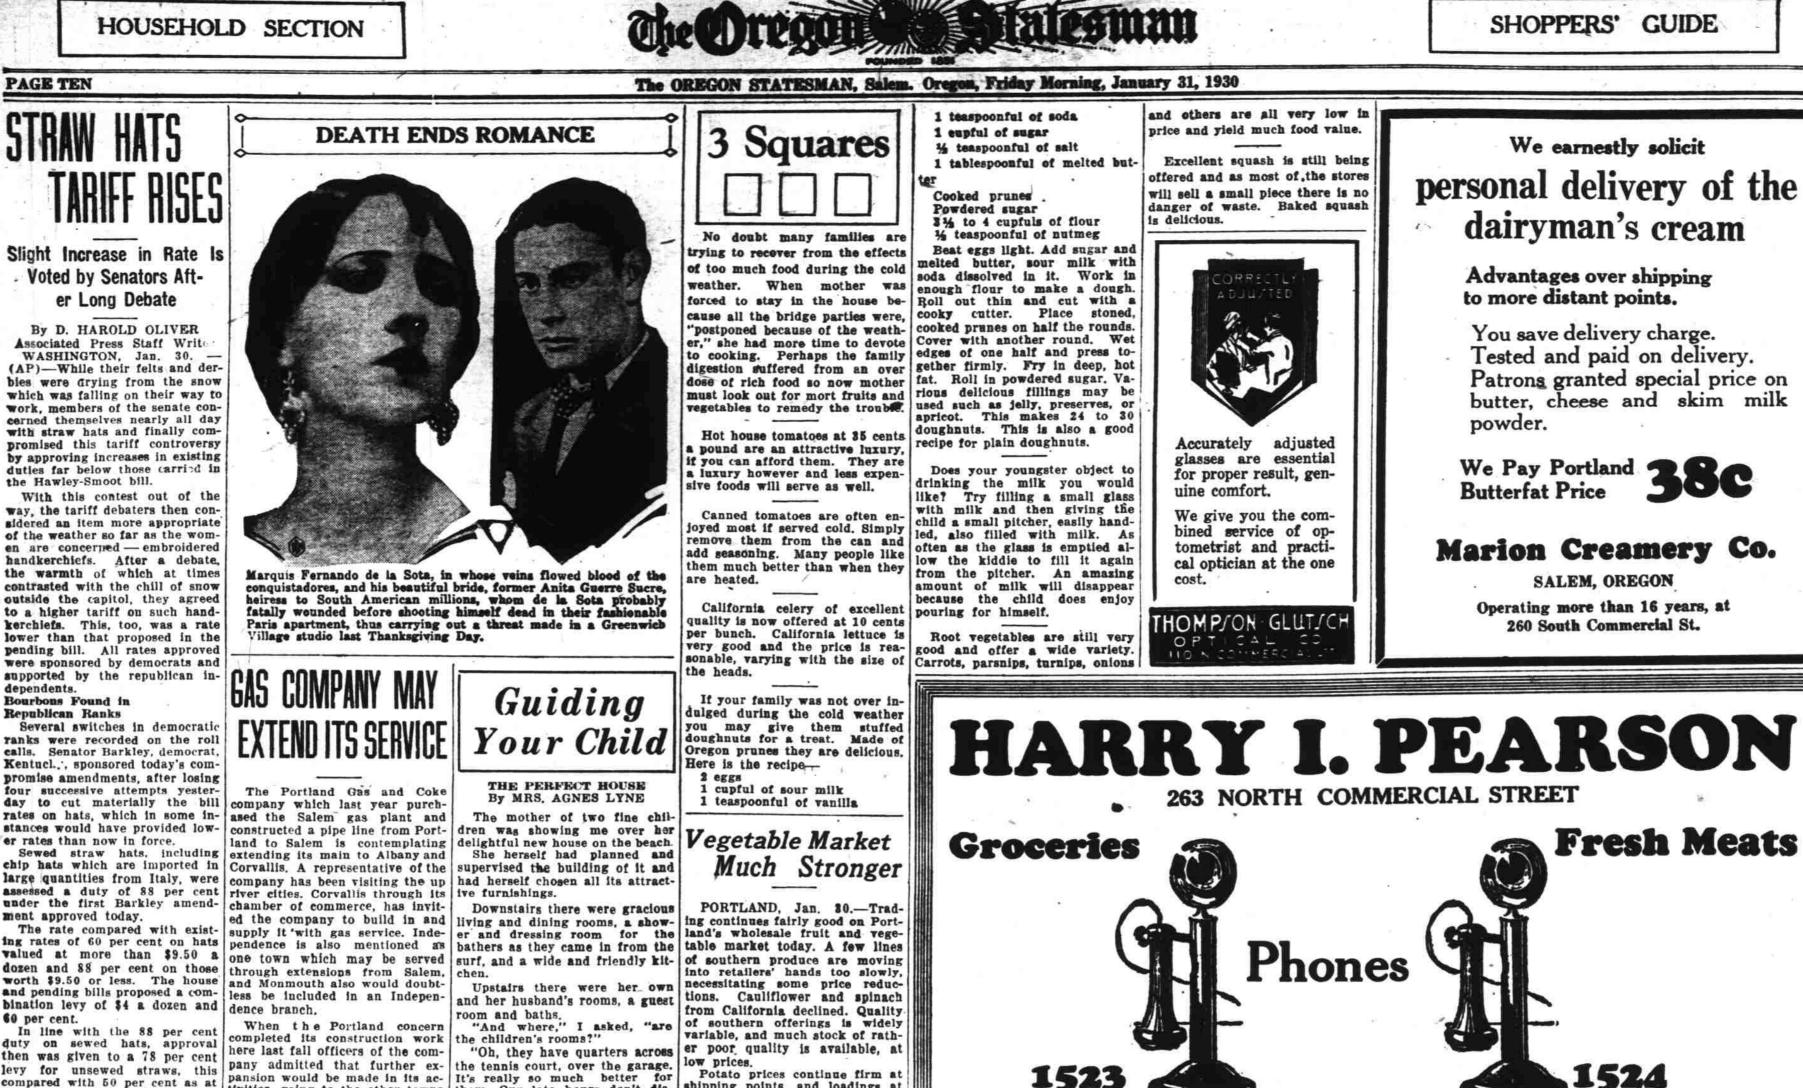

Embroidered handkerchiefs, now dutiable at 75 per cent, were given a rate of 90 per cent instead of the higher combination duty in the bill. Senator Barkley had proposed no increase in land, democrat, New York, who man Hills was reported at midcomplained of depressed conditions in the industry in his state.