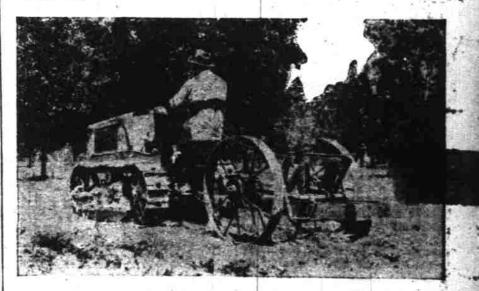

> CONSIDER THE DELIVERED PRICE Consider the delivered price as well as the

Now is the time to subsoil, putting the soil in physical condition for the storing of a plentiful supply of moisture at a safe depth. Subsoiling airs the soil, enables the land to breath properly, and with this better supply of oxygen increases the chemical process, thereby benefiting acid soil which is vital for successful orchards.

#### MOISTURE STORAGE

The deep-working KILLEFER improves seepage of water and permits storage away from sun and wind. By deep moisture storage, surface run off and baking are minimized.

#### **IT "DEEPENS" SOIL**

Fertilizers in the top soil are assisted to work down into the root zone. KILLERFERING helps humus to work deeper into the soil and this extends the zone of activity of beneficial soil bacteria for which this humus is food and a moisture holder.

#### IT IMPROVES DRAINAGE

The KILLEFER helps drainage when cuts are had from high to low points and outlets provided.

### BREAKS PLOWPAN OR HARDPAN

The KILLEFER breaks plowpan or hardpan in a systematic manner instead of in spots. Its underground cracks reach out in many directions, providing the ground is dry when broken.

## STARTS TREES PROPERLY

When tree rows are planted in KILLEFER CUTS the young roots are trained in deep drouth resisting habits. It makes orchard trees STAND ALONE, each in its alloted space.

> We will be glad to discuss your orchard problems with you, if you will write or call on us.