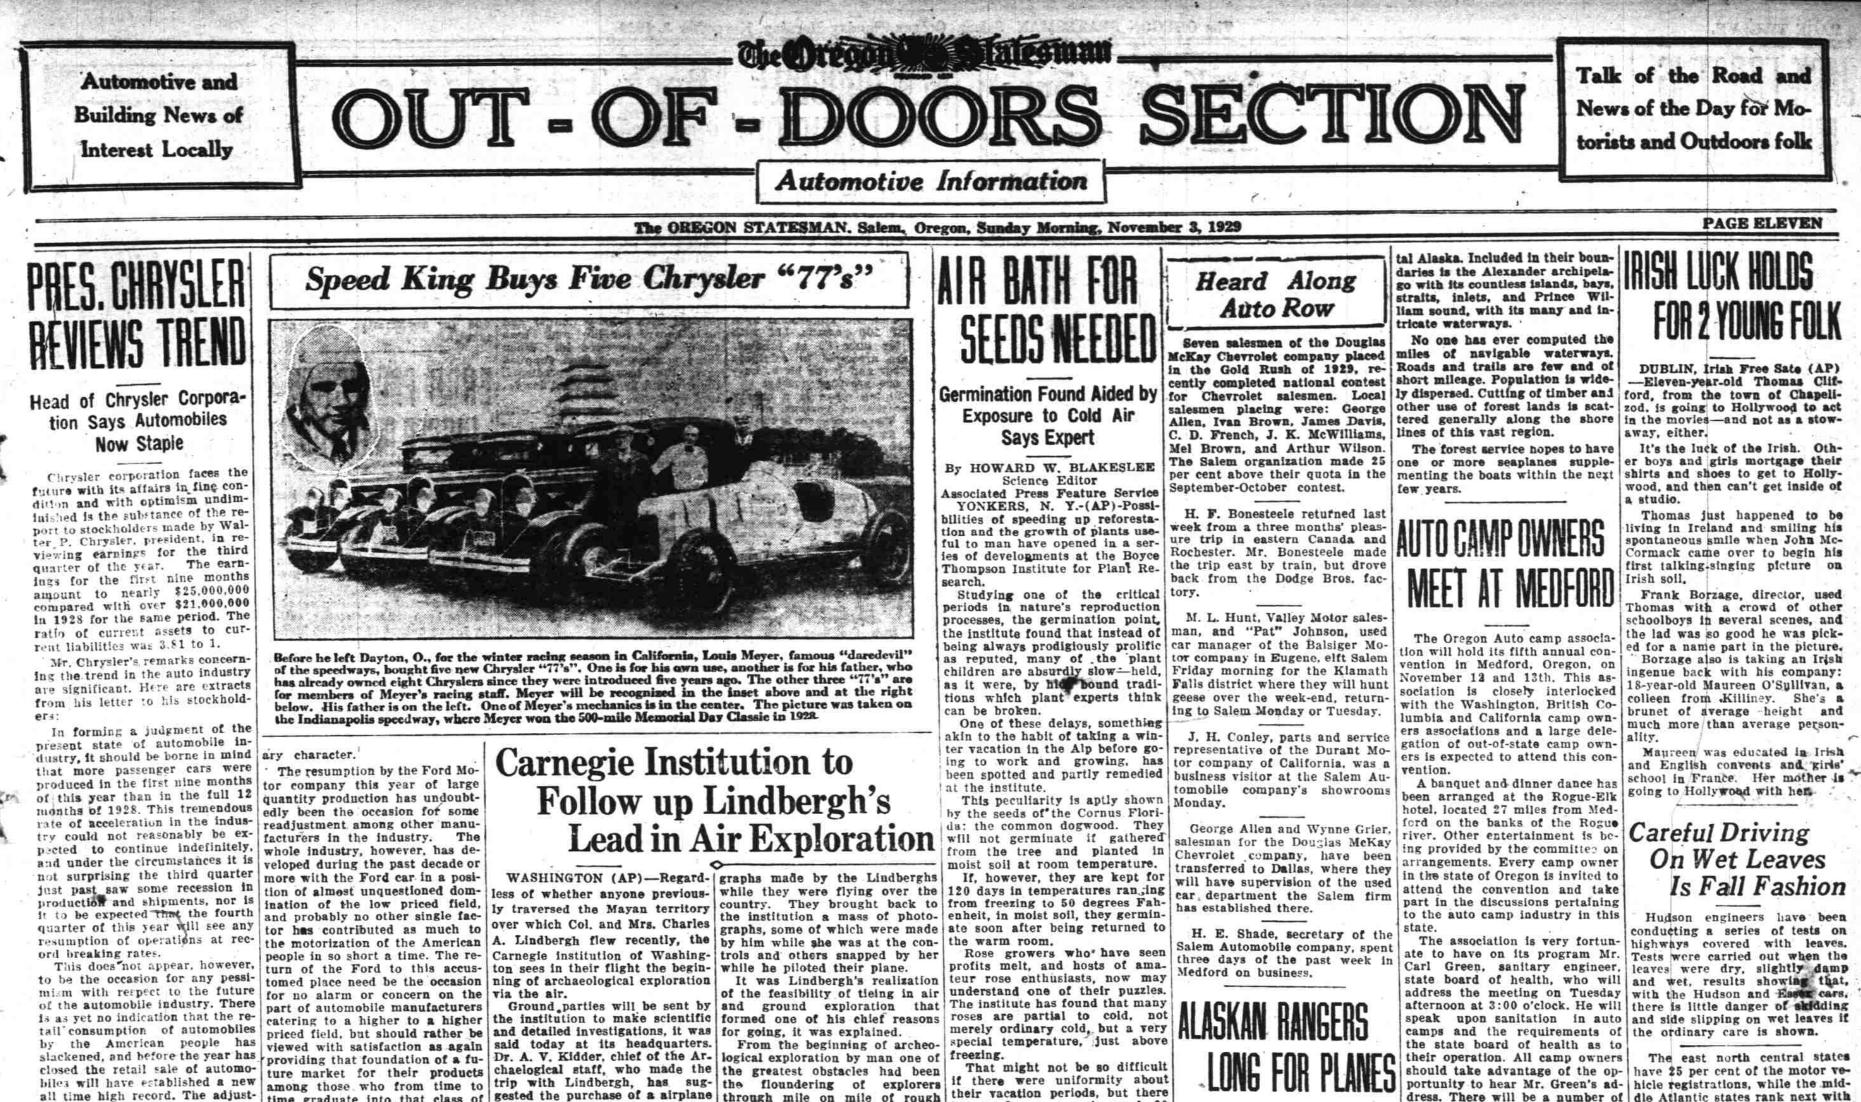

# .. ON THE HILLS MULTI-RANGE POWER

Chrysler Imperial, "77", "70" and "66" offered in all popular body styles-Prices range from \$985 to \$3475 f. o. b. factory (Special equipment extra).

# DOES MORE THAN POWER EVER DID BEFORE

Something revolutionary has happened. In these brand-new cars, Chrysler engineering science has developed a marvelous new principle of power control. A new type of fourspeed transmission with extraordinary superiorities plus the advantages of the Multi-Range gear shift, giving a new ease in shifting without danger of clashing gears. THESE NEW MULTI-RANGE CHRYSLERS are so far ahead in driving pleasure that nothing on the road can serve as a comparison. You have only to ask for a demonstration -and a new sensation awaits you.