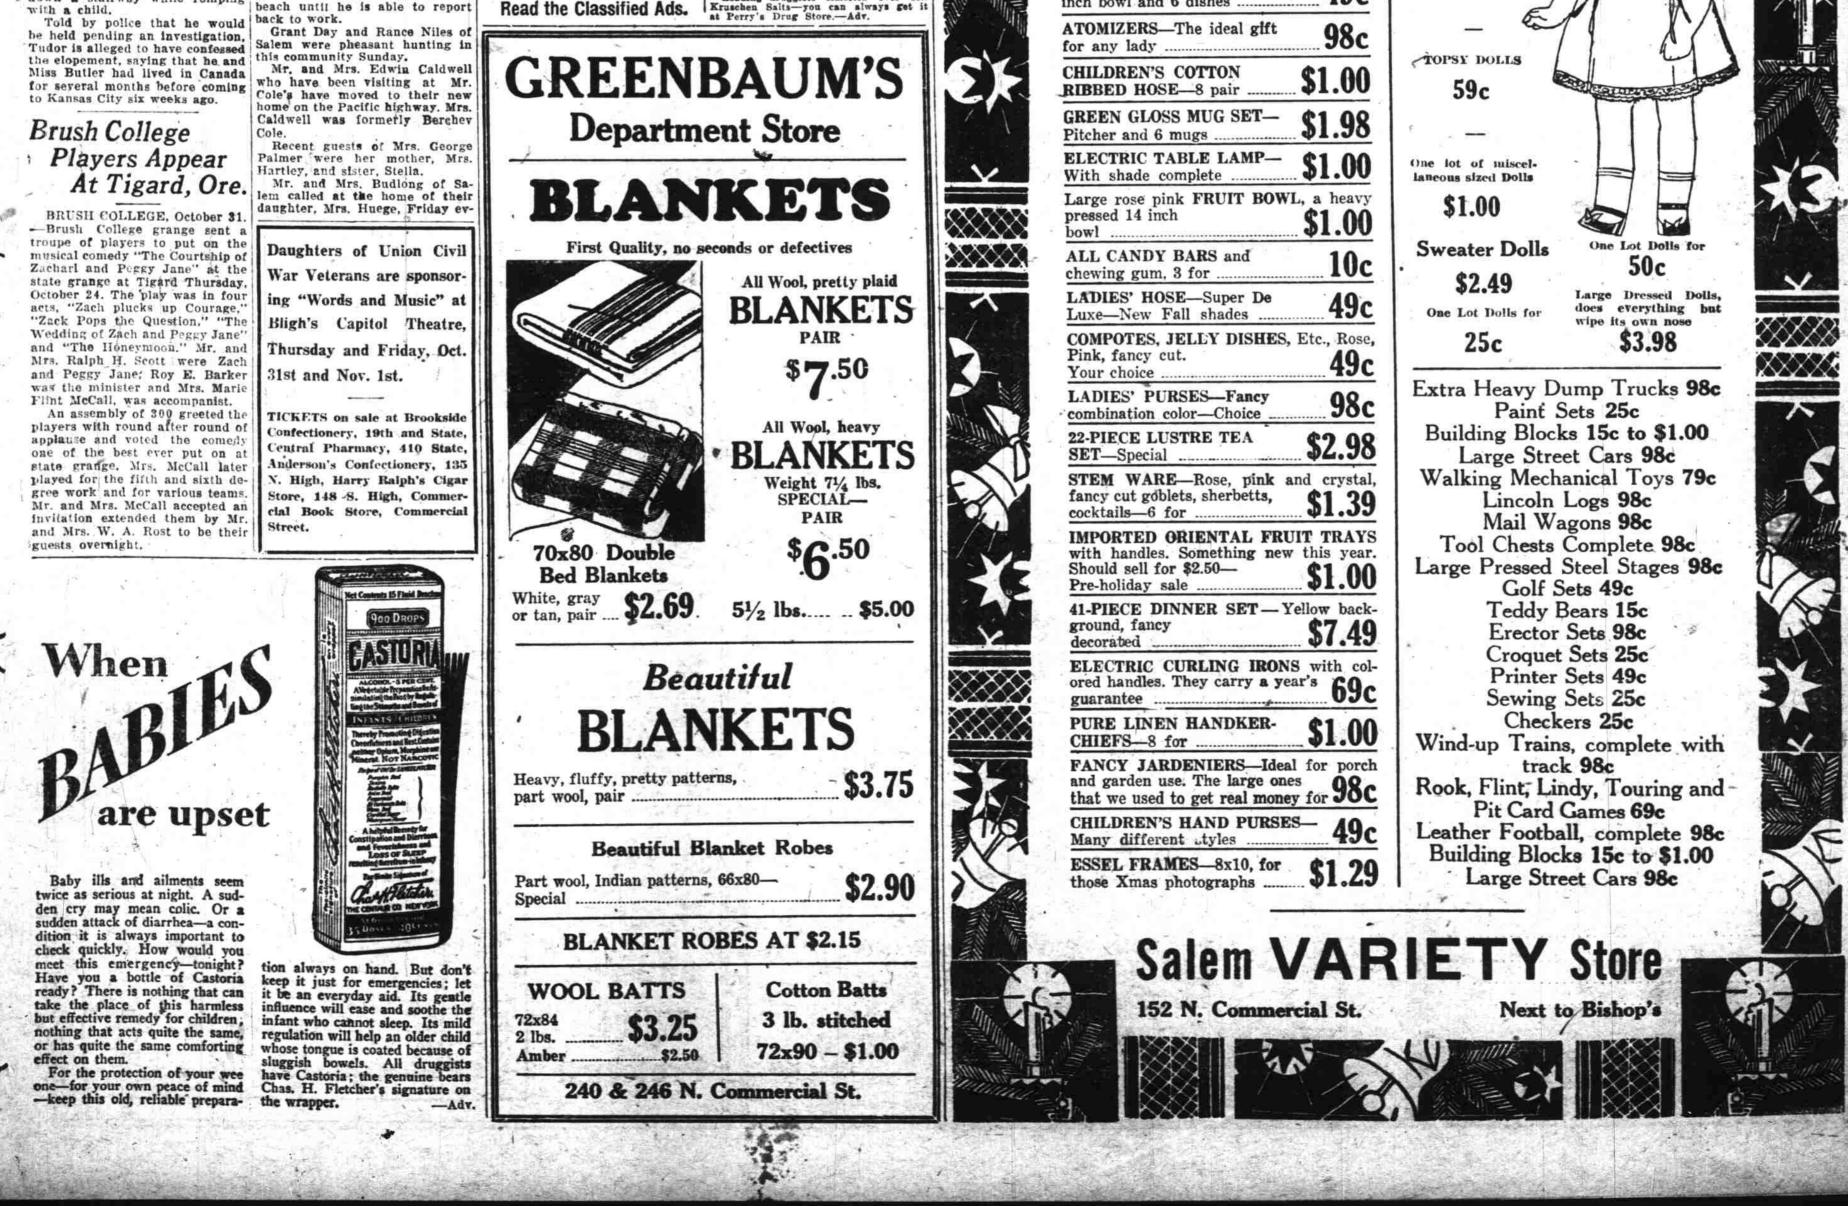

| HALF PRICE.                                                                                                            | \$1.25                                           |
|------------------------------------------------------------------------------------------------------------------------|--------------------------------------------------|
| DOUBLE BLANKETS—Part wool, full<br>size, satin trim. Very \$2.98                                                       | -                                                |
| CRIB BLANKETS-Part wool, 69c                                                                                           | Extra large Baby<br>Dolls, completely<br>dressed |
| CRYSTAL BERRY SETS-12 49c                                                                                              | \$4.95                                           |
| ATOMIZERS—The ideal gift 98c                                                                                           | TOPSY DOLLS                                      |
| CHILDREN'S COTTON<br>RIBBED HOSE—8 pair                                                                                | 59c                                              |
| GREEN GLOSS MUG SET-<br>S1.98<br>Pitcher and 6 mugs                                                                    |                                                  |
| ELECTRIC TABLE LAMP- \$1.00<br>With shade complete                                                                     | One lot of miscel-<br>lancous sized Dolls        |
| Large rose pink FRUIT BOWL, a heavy<br>pressed 14 inch                                                                 | \$1.00                                           |
| ALL CANDY BARS and chewing gum, 3 for                                                                                  | Sweater Dolls                                    |
| LADIES' HOSE—Super De<br>Luxe—New Fall shades                                                                          | \$2.49<br>One Lot Dolls for                      |
| COMPOTES, JELLY DISHES, Etc., Rose,<br>Pink, fancy cut.<br>Your choice 49c                                             | 25c                                              |
| LADIES' PURSES—Fancy<br>combination color—Choice98c                                                                    | Extra Heavy I<br>Paint                           |
| 22-PIECE LUSTRE TEA \$2.98                                                                                             | Building Bloc<br>Large Str                       |
| STEM WARE—Rose, pink and crystal,<br>fancy cut goblets, sherbetts, \$1.39<br>cocktails—6 for                           | Walking Mec<br>Lincoln                           |
| IMPORTED ORIENTAL FRUIT TRAYS<br>with handles. Something new this year.<br>Should sell for \$2.50—<br>Pre-holiday sale | Mail W<br>Tool Chests<br>Large Pressed<br>Golf   |
| 41-PIECE DINNER SET — Yellow back-<br>ground, fancy \$7.49                                                             | Teddy<br>Erecto                                  |
| ELECTRIC CURLING IRONS with col-<br>ored handles. They carry a year's 69c                                              | Croque<br>Printer<br>Sewing                      |
| PURE LINEN HANDKER-<br>CHIEFS-8 for \$1.00                                                                             | Chec<br>Wind-up Trai                             |
| FANCY JARDENIERS—Ideal for porch<br>and garden use. The large ones 98c<br>that we used to get real money for 98c       | tra<br>Rook, Flint, L                            |
| CHILDREN'S HAND PURSES- 49c                                                                                            | Pit Card<br>Leather Footh                        |
| and an and an and an and an and and                                                                                    | Building Blo                                     |