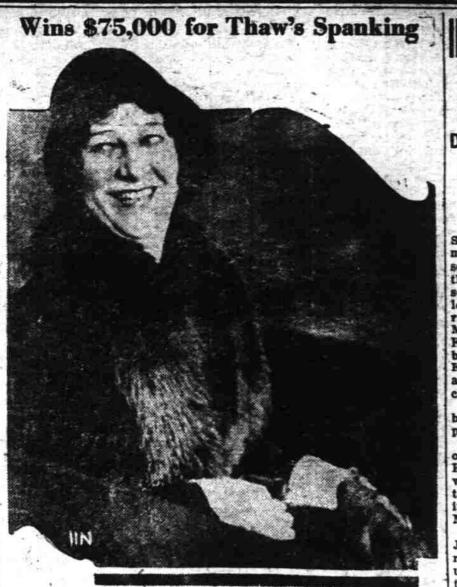

Marcia Estardus, Broadway entertainer, was awarded \$75,000 by a jury in her suit against Harry K. Thaw, alleging assault. She had sued for \$100,000, charging the Pittsburgh millionaire had beaten her with a hair brush in his apartment on New Years Day in 1927. International Newsree