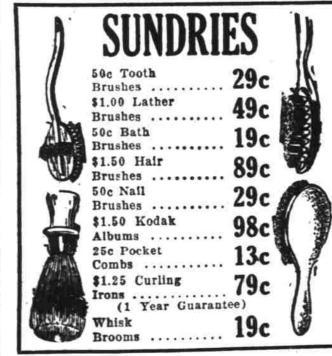

| 1    |      |

1 pound Dillard's Chocolates Regular price \$1.50

1 lb. Peters pure bulk 29c milk chocolate... 1/2 lb. package Peters Chocolates ... 1/2 lb. package Nestles 25c

Chocolates ..... 5c Nestles Chocolate, plain and almond. 5c Nestles Croquette, 3 for 10c. Box of

**Golf Balls** Regular 50c Fairway golf balls. \$1.00

**Bath Towels** \$1.00 Cannon Bath Towels.

While they last

Travel Irons Guaranteed electric travel

irons. 4 colors.



Mail Orders Postage Paid

(While it lasts)

PHARMA

410 State St.

A. T. Woolpert and P. D. Quisenberry, Props.

Next Door to Bank of Commerce