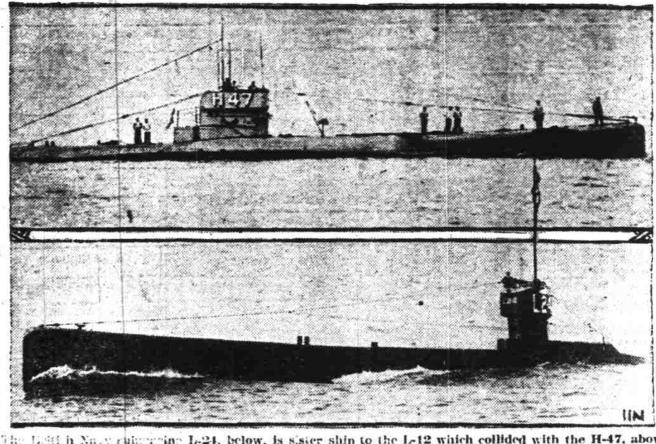

Lord in Navy cube write L-24, below, is sister ship to the L-12 which collided with the H-47, above, which characterized his majesty's in St. George's Channel off the Pembroke Coast of England, causing the latter to sink immediately in 270 feet of water. Only two members of the crew of 23 were saved. The fatal ship was serving as a training ship and this was her second collision since 1926 when she collided with the L-22 in the English Channel.