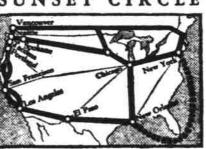

SOUTHERN PACIFIC CIRCLE TRIPS

# Greatest summer travel bargains

... back east excursion fares make these trips surprisingly low in cost

SUNSET CIRCLE

California, the Southwest, San Antonio, New Orleans, by boat

to New York, if you wish. This crip has a greater appeal and You skirt the border of the entire United States; you may visit Old Mexico on the south and Canada on the north.

The Sunset Circle takes you down the entire Pacific Coast to San Francisco, Los Angeles, Hollywood, San Diego. Then east on the SUNSET ROUTE via El Paso.

San Antonio, with her historic Alamo, and thru the Old South to romantic New Orleans.

From New Orleans you can continue by rail, or, at no added cost, enjoy a delightful Atlantic cruise to New York. Meals and accommodations on the steamer are included in your fare. Return trip may be made on northern United States or Canadian lines.