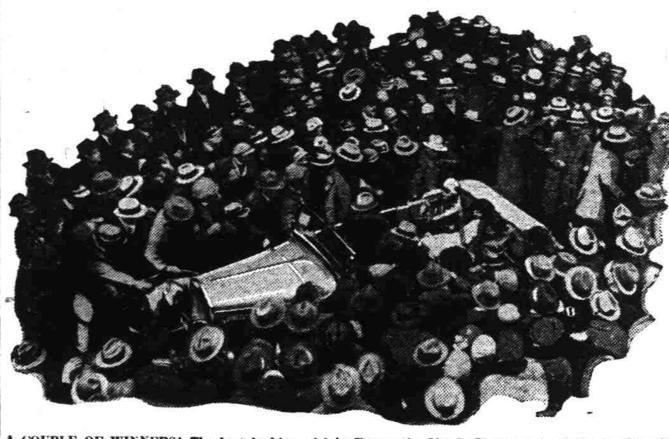

## Beauty Chooses DeSoto Six

A COUPLE OF WINNERS! The best looking girl in Roumania, Magda Demetresch, 18 years old, win- three-speed transmission was dener of the beauty contest recently held in that country, selected a DeSoto Six touring car for her tri- veloped in which an over-drive is umphant ride through the streets of Bucarest after the judges chose her from many thousands of con-substituted for the usual intermelieves the driver, and particularly testants. High dignitaries of state, distinguished leaders in art and letters, and royalty were repre-