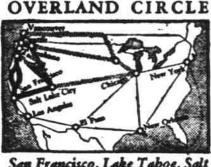

San Francisco, Lake Taboe, Salt Lake City, Denver, Yellowstone

Down the picturesque SHASTA ROUTE to cosmopolitan San Francisco. Then east on the historic OVERLAND ROUTE (Lake Tahoe Line) which takes you over the Sierra Nevada Mountains, across Great Salt Lake by rail. Circle home from Salt Lake City via

vacation by going on to the great Rocky Mountain playground. If you wish you may continue east via Chicago.

Phone, write or call any Southern Pacific agent. Let bim belp you plan a Circle Trip.

San Francisco, Southern California, Chicago and other mid-west points.