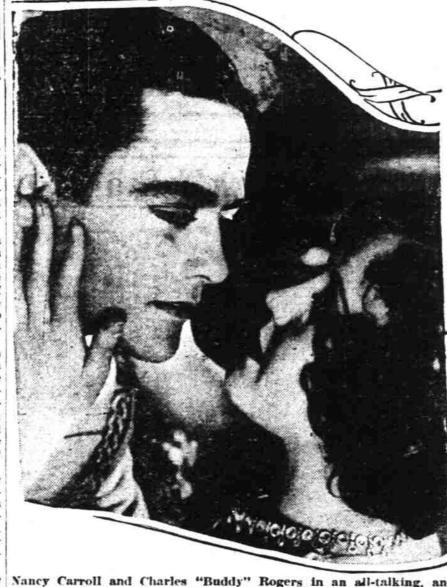

### Coming to Elsinore Friday ROW BETWEEN

Among those who attended the Nancy Carroll and Charles "Buddy" Rogers in an all-talking, and derlying idea" that his forces in since 1900. Had the rate of tyconference from Oregon were Hal singing production, "Close Harmony," which is the stellar attraction E. Hoss, secretary of state; T. A. for the coming week-end at the Elsinore theatre here.

# TO PRESENT PLAY NORTH HOWELL, May 8 .-

With the casting of Jess Stafford's jazz orchestra in "Close Brush Creek Croakers, and violin many seriously threatened the Harmony" a Paramount all-dialog soos by Luella Forland. This will successful outcome of the conflict and singing production. Charles be the fourth public appearance of by a great drive on the western (Buddy) Rogers renewed ac- this cast. quaintance with three of the young musicians in the organiza-

Rogers plays the leading male role in "Close Harmony" which comes to the Elsinore theatre four days starting Friday and the musicians who appear with him concealing the fact that this is are Lucan Lukas, Clyde Lukas only for the development stages, and Art Winters. They attended whereas many factories would the University of Kansas with spring up here under the impetus Rogers and played in the same