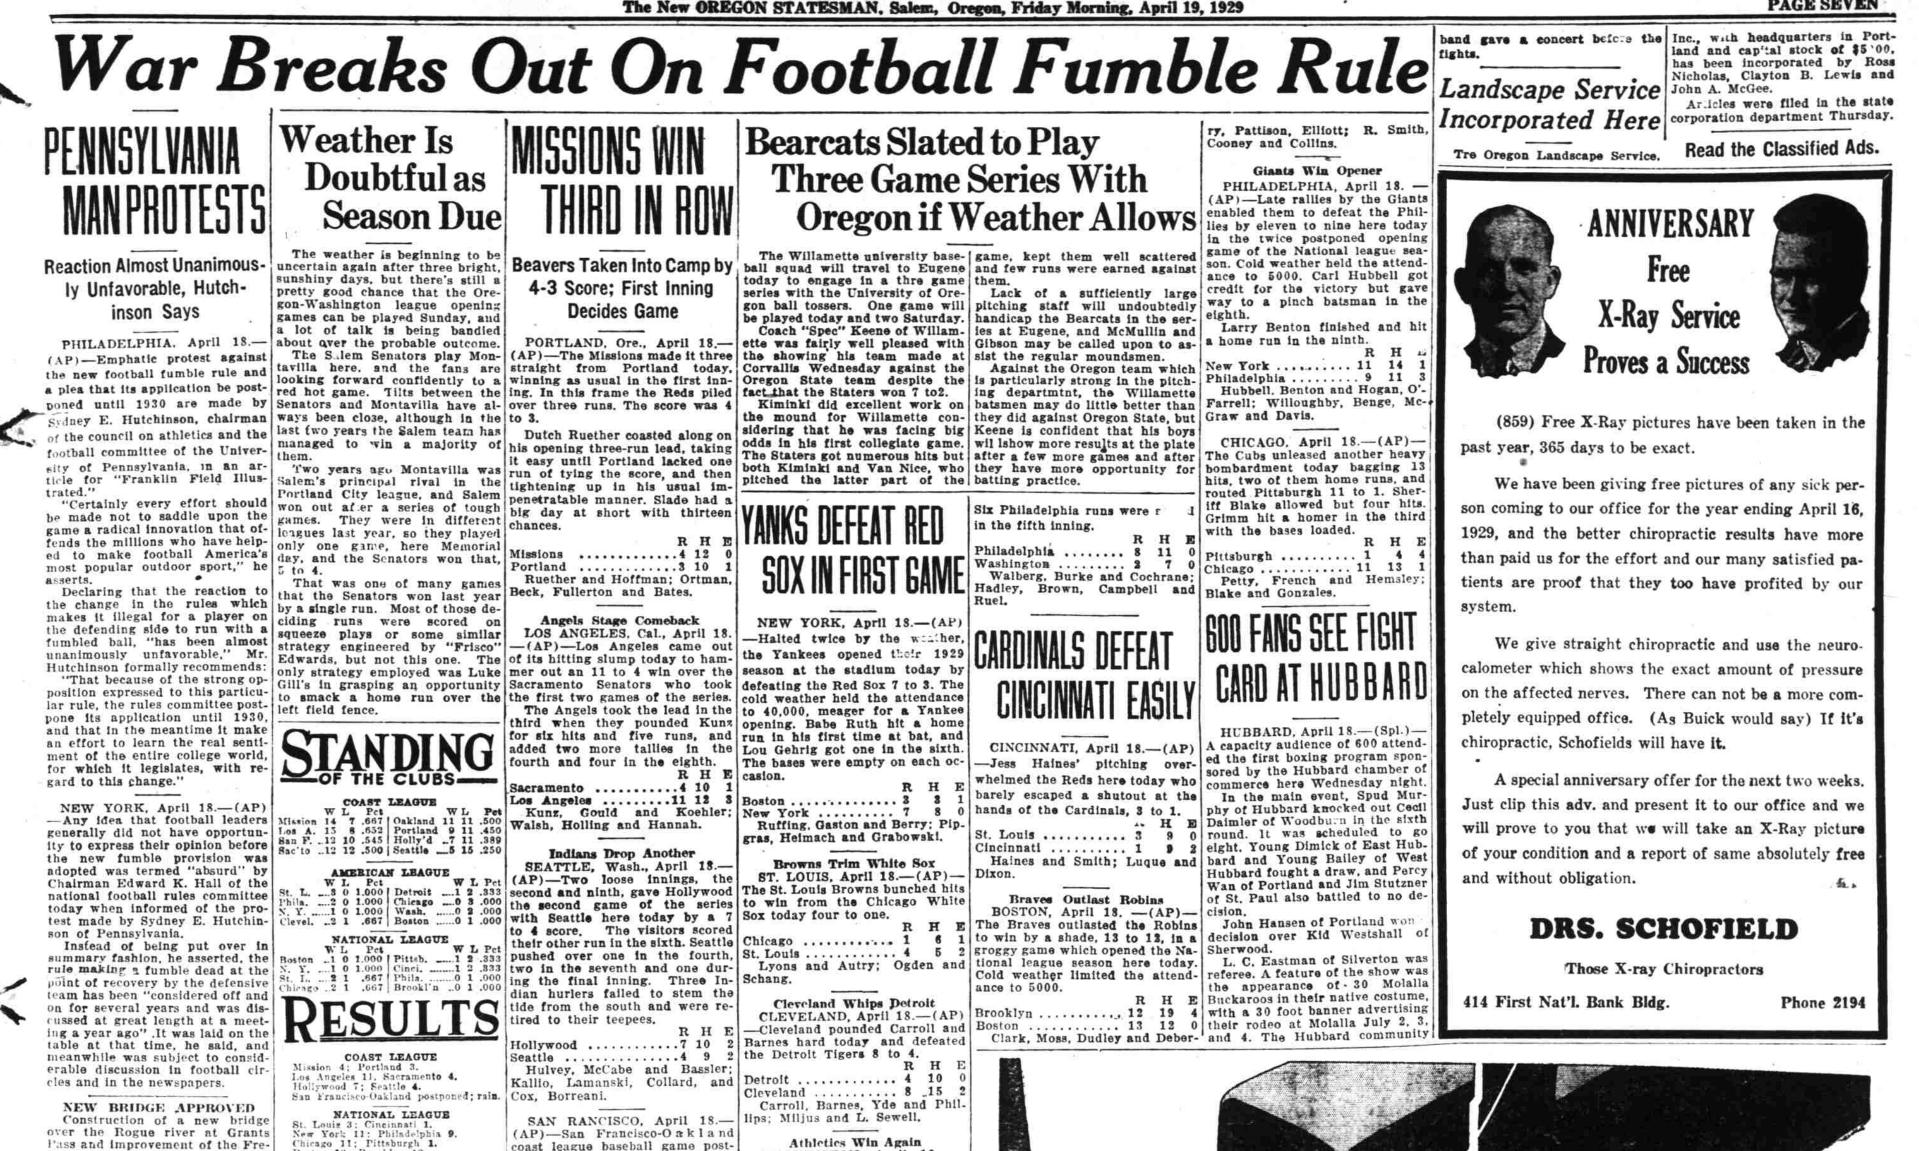

improvement of the Fremont highway from Lakeview to the California line are two of the projects the state highway comssion has placed on the 1930 milding program

.

Boston 13; Brooklyn 12. poned; rain. They play next Mon-AMERICAN LEAGUE Cleveland 8; Detroit 4. Philadelphia 8, Washington 2. Chicago 1; St. Jouis 4. Read the Classified Ads.

New York 7: Boston 8.

WASHINGTON, April 18. - Philadelphia's Athletics scored their second victory over the Washington Senators in two starts. Taking the game 8 to 2.

を読

## The Oregon Shoe Co.

Will while they last offer another consignment from

The Price Shoe Company of

Ladies' Archpreserver Pumps and Ties

# at **\$7**.95

ALSO

# Men's Florsheim Shoes and Oxfords at **CQ.85**

These shoes are late styles but broken lines. We have all sizes and