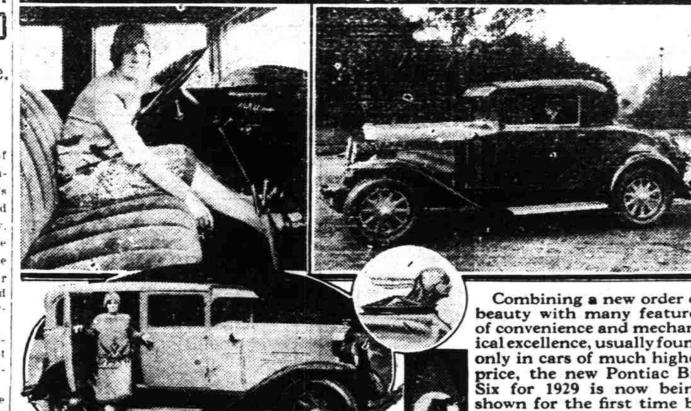

Fischer Flouring Mills

Oregon

Silverton

1929 Pontiac Big Six Offers Greater Value

Combining a new order of beauty with many features of convenience and mechanical excellence, usually found only in cars of much higher price, the new Pontiac Big Six for 1929 is now being shown for the first time by Pontiac dealers. Upper left shows the interior of the new sedan and the simplicity of adjusting the driver's seat to conform with a person of any

stature; upper right, the coupe with beautiful new Fisher body; lower left, the 4-door sedan; lower right, the distinctive new radiator cap and tire cover emblem.