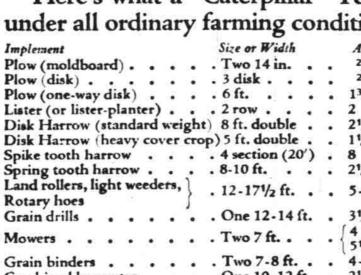

. 12-171/2 ft. . . 5-9 . One 12-14 ft. . 31/2-4

1. Tenfootsinglediskharrowandtworectionsofsmoothingharrow-3acresperhour. 2. Ten foot single disk harrow and ten foot land roller or pulverizer - 3 acres per hour. 3. Eight foot spring tooth harrow and eight foot land roller or pulverizer-21/4 acres

MACHINIRY CO.

Without wasteful slippage or harmful soil packing. Here's what a "Caterpillar" Ten will do under all ordinary farming conditions. Plow (one-way disk) . . . 6 ft. . . . . 13/4 Disk Harrow (standard weight) 8 ft. double . . 21/3 Disk Harrow (heavy cover crop) 5 ft. double . . 11/2 Spring tooth harrow . . . 8-10 ft. . . . 21/3-3

With great economy of fuel

"CATERPILLAR" TEN

When you want to do it

4 (second speed) Combined harvester . . . One 10-12 ft. . 21/2-31/2 Potato planter . . . . . Two row Potato picker . . . . . Two row COMBINATIONS OF IMPLEMENTS