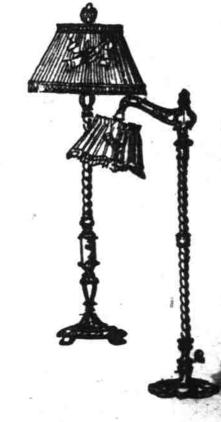

#### Bridge Lamps

Adjustable and good finish, with fine pleated shade.

\$3.95

Jr. Floor Lamps

Double sockets. Good finish with 18-in. pleated shades

\$4.95

Trade In Your Old Furniture