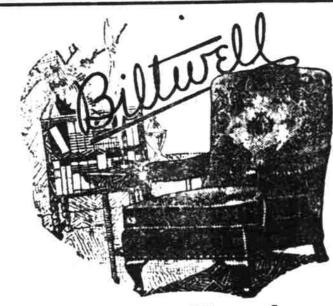

#### Wood or Coal 68-18 Steel Range

Buffet Shelf, 18 in. oven, Polished French Top, White Enamel

Biltwell Cogswell Chairs. Many shapes and covers in jacquard velours to choose from. Each ....\$26.85

**SIMMONS BEDS** 