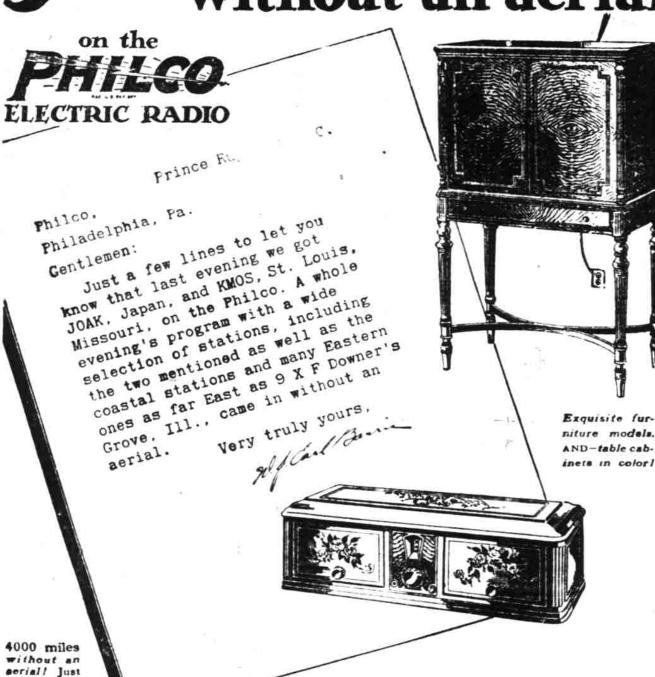

# apan... without an aerial

#### even greater results with an aerial!

read that letter from

And with an aerial, Mrs. Anna R. Munsill got Australia from Pasadena - 7000 miles! She writes: "At 2:00 A.M., on October 8th, 1928, we got station 3 LO at Melbourne, Australia, with more volume then we could use and with extraordinary c'arity of tone." From all parts of the country worth, south, east and west-come let ers from Philco users telling of startling records in distance and selectivity.

#### KFI Without Aerial from Peoria

"Without an aerial, we tuned in Chicago and Iowa stat or s and got Rochester, MY. and Dallas, Texas. About 1 o'clock I tried for distance and you can imagine my surprise when KFI, Los Angeles, came in with just as much clarity as Chicago.

C. W. P. CALLAHAN, Peoria, III.

#### And in the East

The first night I tried out my new Philco I was able to cut through all the strong locals and brought in 46 widely scattered stations clearly and at wenderful volume. Some of the stations I reached are seldom reached from Philadelphia."

W. W. GLOVIER, Philadelphia, Pa. Neutrodyne-Plus

-Philco's new radio discovery is the secret! Once you turn the Philos dial you'll realise what it means to operate a radio set that re-ponds—just as a high-powered motor responds to a touch of the throttle. Power to cut through local stations, power to bring in distant programs at volume you can emjoy. That's the Philos as thousands now know it. Try it yourself—on Philos liberal national free think offer.