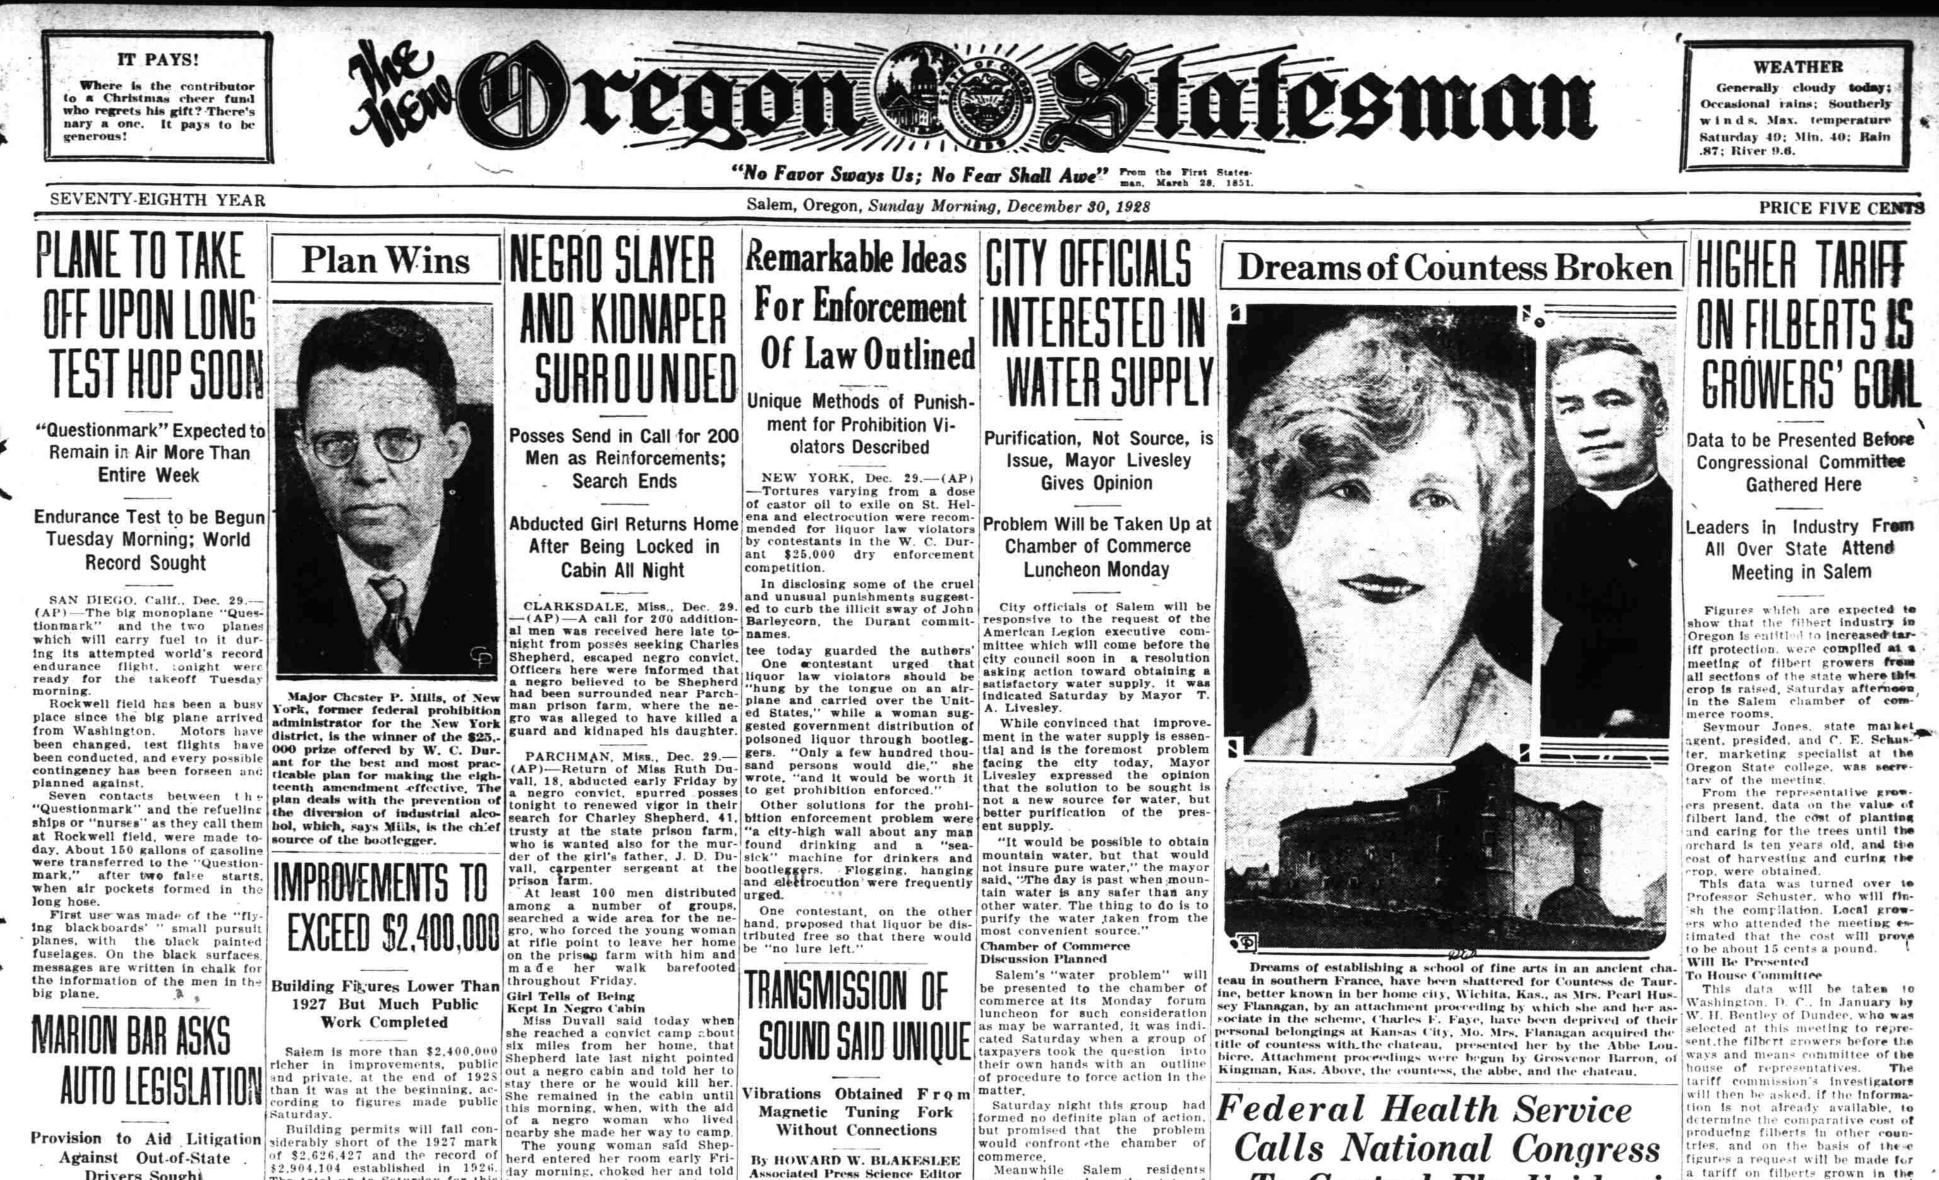

President Doney of Willamette \$200,000 on the bridges so far university gave a talk on the use built. of English

Youths Attempt To Scare Wife Of Rich Banker

SANTA ROSA, Cal., Dec. 29. O. P. Coshow will become chief (AP)-Wilbert Dixon, 15, and justice of the state supreme court Edward Crane, 16, were in cus- next Wednesday, according to antody here tonight after authorities nouncement made by the clerk of had traced a "terrorist" telephone the court. He will succeed Chief message received by Mrs. Joseph Justice Rand and will serve for a T. Grace, wife of a local banker, period of two years. Justice Costo the home of Dixon's father. how is a democrat and originally