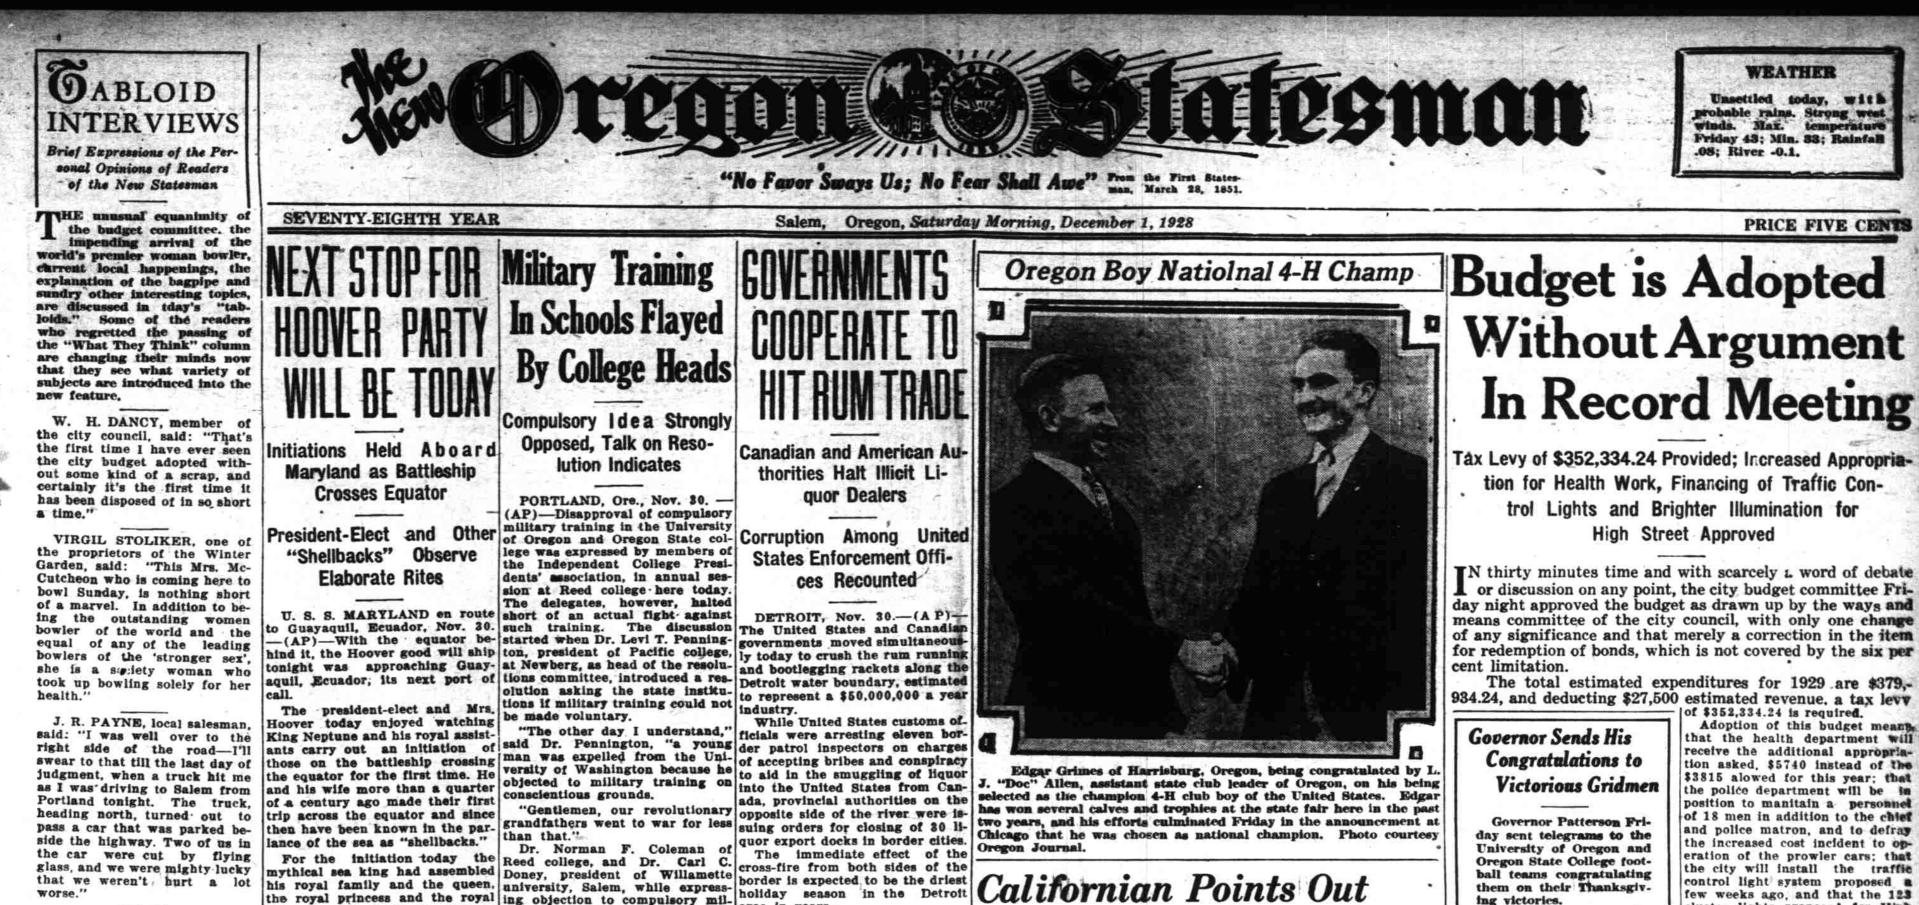

Dr. S. V. Sanford, president of Prefacing the opening of the the conference, today telegraphed show, the four-H clubs, national gram. Other boys leaders on the jesty's condition after ten days of Tech officials that he would take boys and girls farm organization program are Ray Culver, student struggle against a heavy cold and full responsibility in grantnig per- announced its champions for the secretary for the northwest counmission for the Atlanta team to year, Miss Florence Reed of Veed- cil, and Jim Palmer, religious examination than usual and after go to the Pacific coast. He declar- ersburg, Ind., 18 year old Purdue work director for the Portland consultation with another expert ed it was certainty that the confer- university freshman, winning the Y. M. C. A. the would approve his action at girl's award and Edward Grimes, Man Hurt When its annual meeting in December. Harrisburg, Ore., farm boy, lead- Man Hurt When

WINS BOY'S PRIZE tostatic copies made of the origin-al returns in the 17 disputed pre-cincts. FUURTEEN ATTEND

BOYS

The Washington," enjoining the ser-

animal judging contests. Farm or-Fourteen boys of the Salem ganizations will hold auxiliary Y. M. C. A. and four leaders went meetings and conventions. There to Corvallis Friday night for the will be agricultural and education-Willamette valley Older Boys conal exhibits. International horse ference of which Wesley Heise of Salem is president. Nationaly rec-