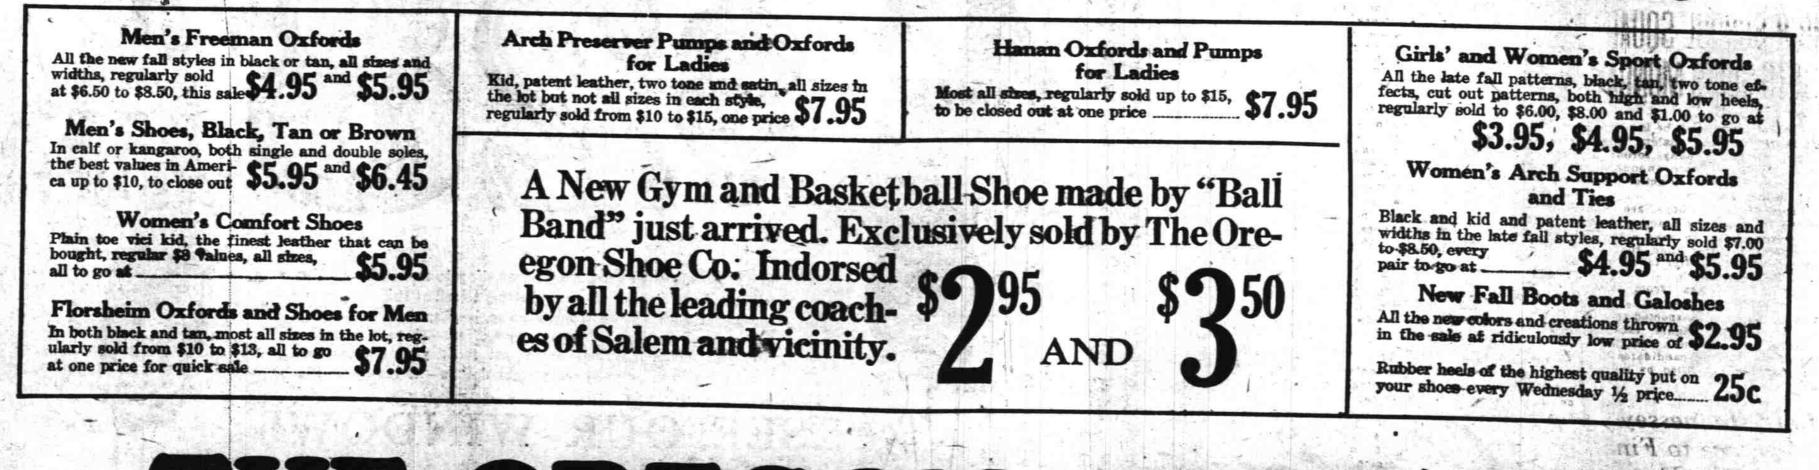

## Shoe Sale---Oregon Shoe Co. Closing Out

Hundreds of pairs of broken lines for The Price Shoe-Co., every pair the very highest grade to be procured in America. Some of the Nationally known lines placed in this sale are HANAN, ARCH PRESERV-ER and FLORSHEIM. These famous makes are charged out to us at

prices making it possible to offer you these wonderful shoes at their actual wholesale cost or less, allowing us to show a profit. The Price Shoe Co. taking the loss. This new method of h and ling shoes has proven very satisfactory and very profitable to our customers.