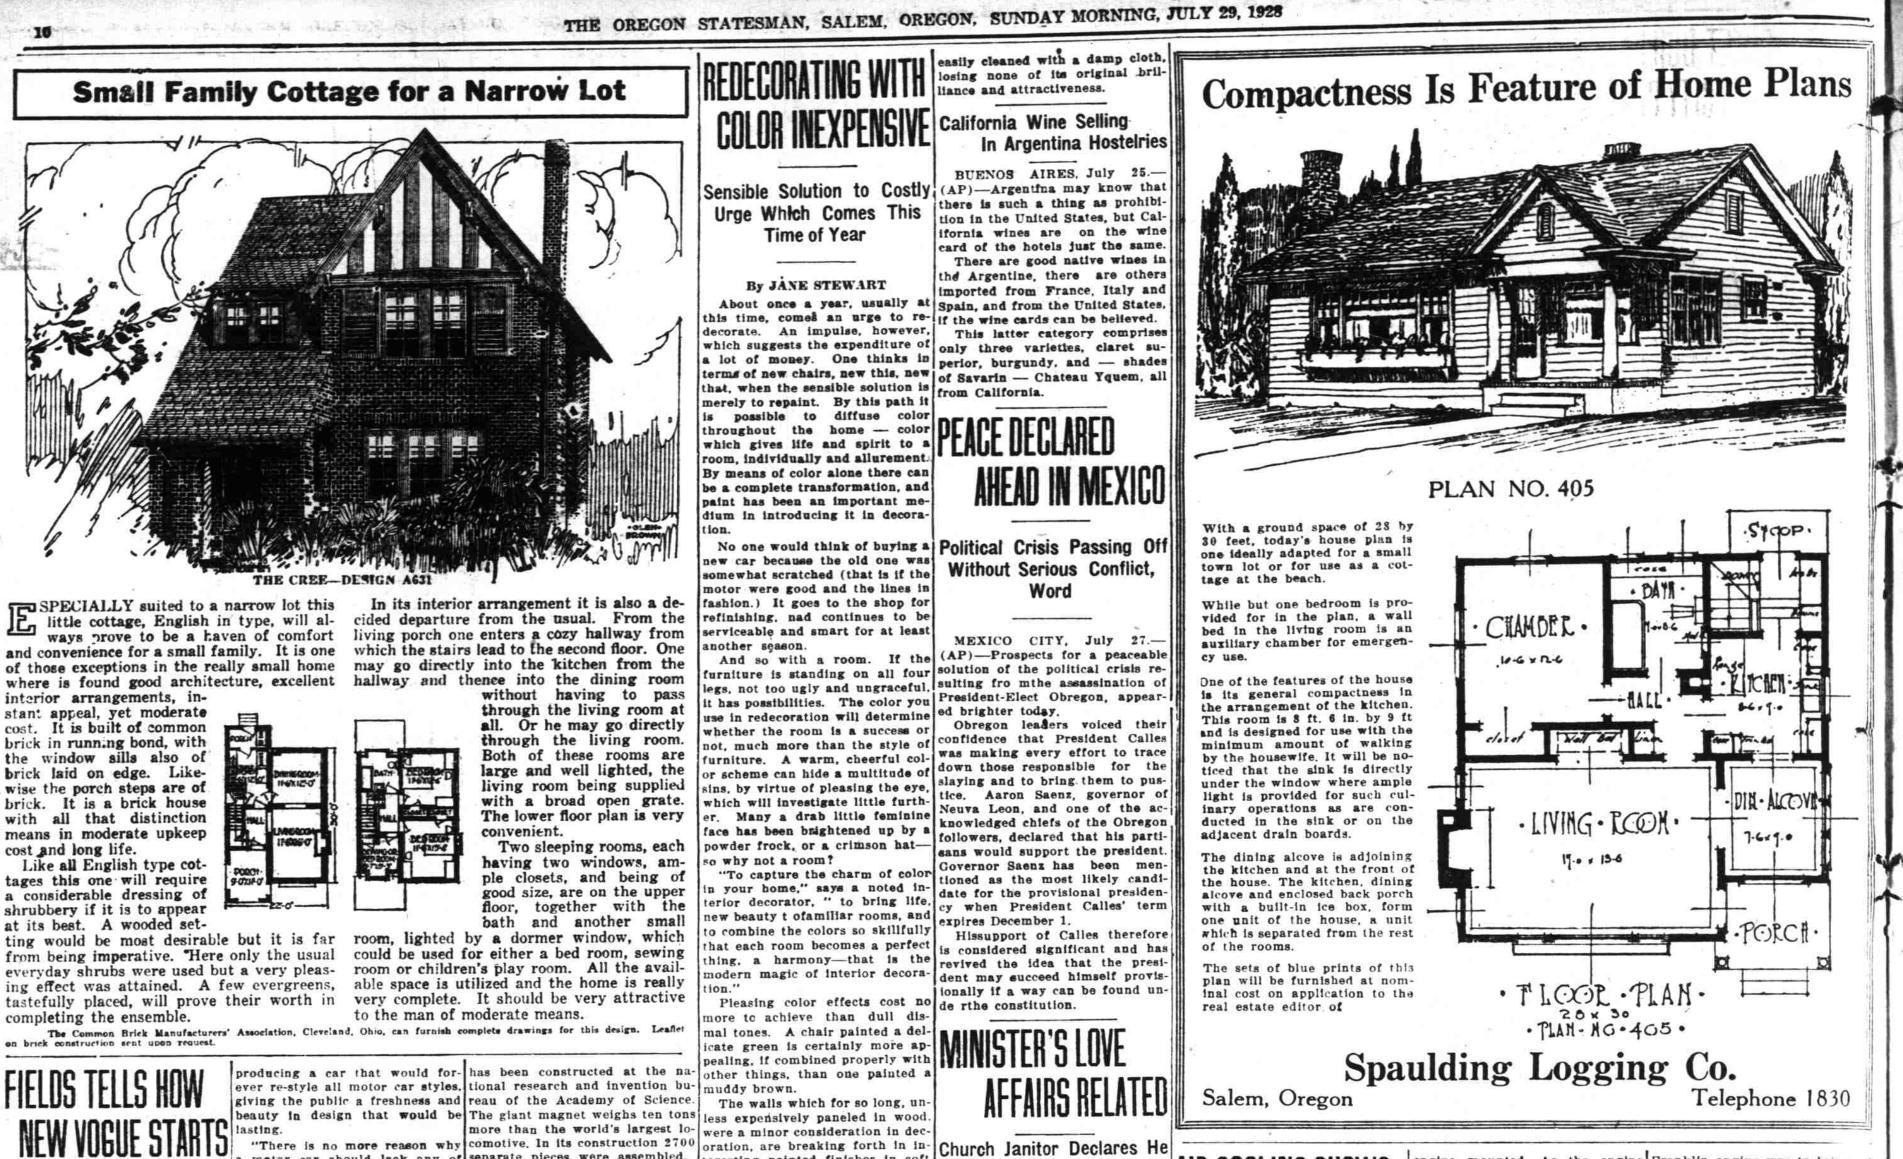

little cottage, English in type, will always prove to be a haven of comfort and convenience for a small family. It is one

stant appeal, yet moderate cost. It is built of common brick in running bond, with the window sills also of brick laid on edge. Likewise the porch steps are of brick. It is a brick house with all that distinction means in moderate upkeep cost and long life.

Like all English type cottages this one will require a considerable dressing of shrubbery if it is to appear at its best. A wooded set-

completing the ensemble.

the virtues of gracefulness, ar-

- Into Coordinated Whole, in "75" and "85"