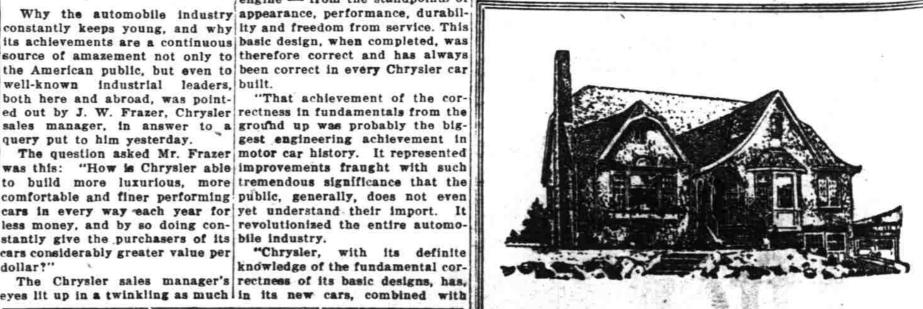

good In this house something of the English atmosphere has been attained in the broad sweep of roof, the long roof lines, and the treatment of the windows. And inside it is almost free of the objectionable features frequently

encountered in the true English home. Here the upper floor rooms have walls with nearer full ceiling height than usual in this type of architecture and excellent lighting throughout.

The Common Brick Manufacturers' Association, Cleveland, Ohio, can furnish complete drawings for this design. Leaflet

is a well equipped laundry.

The arrangement through-

On the upper fleor are three exceptional sleeping

rooms and the bath. These

are also well lighted and

each has ample closet room.

ber is developing from all markets

out this floor is ideal.

While not a large house the rooms are all of

good size, larger than one would expect.

Built of common brick it insures long service

with small upkeep expense and always the

assurance of the highest resale value.