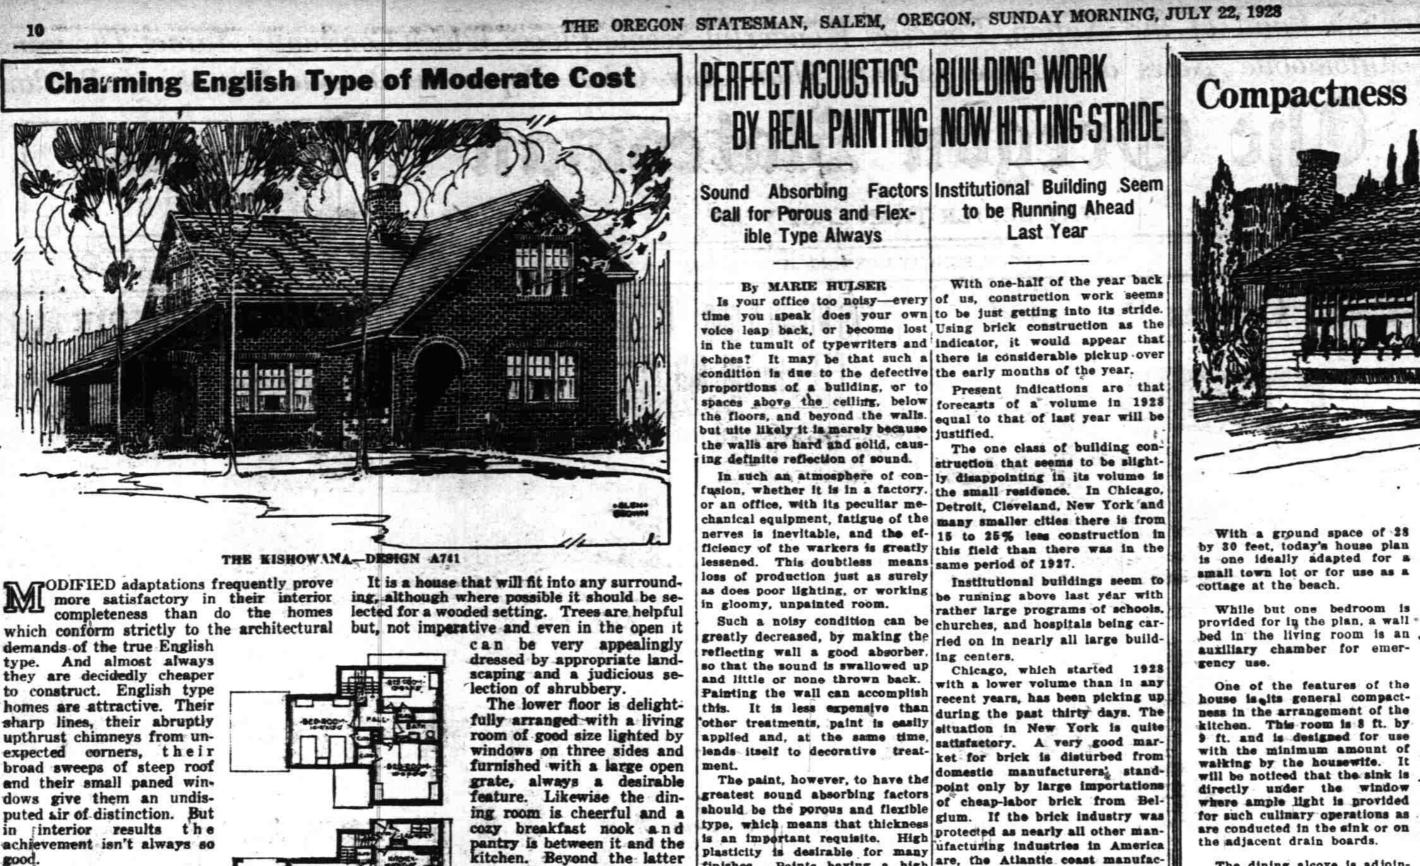

good In this house something of the English atmosphere has been attained in the broad sweep of roof, the long roof lines, and the treatment of the windows. And inside it is almost free of the objectionable features frequently

encountered in the true English home. Here the upper floor rooms have walls with nearer full ceiling height than usual in this type of architecture and excellent lighting throughout.

The Common Brick Manufacturers' Association, Cleveland, Ohio, can furnish complete drawings for this design. Leaflet

is a well equipped laundry.

The arrangement through-

On the upper fleor are three exceptional sleeping

rooms and the bath. These

are also well lighted and

each has ample closet room.

ber is developing from all markets

out this floor is ideal.

While not a large house the rooms are all of

good size, larger than one would expect.

Built of common brick it insures long service

with small upkeep expense and always the

assurance of the highest resale value.