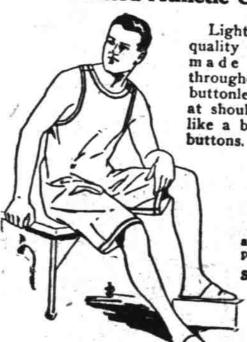

#### Fastens At Shoulder Knitted Athletic Union Suits

Lightweight, cool. Of good quality white balbriggan, well made and well finished throughout; closed crotch; buttonless fly-front; fastens at shoulder with two buttons. like a bathing suit; no other buttons. Low priced at-

Very cool and comfort-able; reinforced at all im-portant points. All sizes. Similar Model Priced at

49c

Men's Plus Fours Whether you are a golf