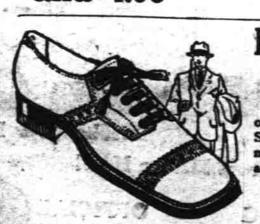

## Lots of Snap

The "Speed Boy" is one our most popular Spring styles. In Gunmetal with semi-hard box and half rubber heel.

\$5.90