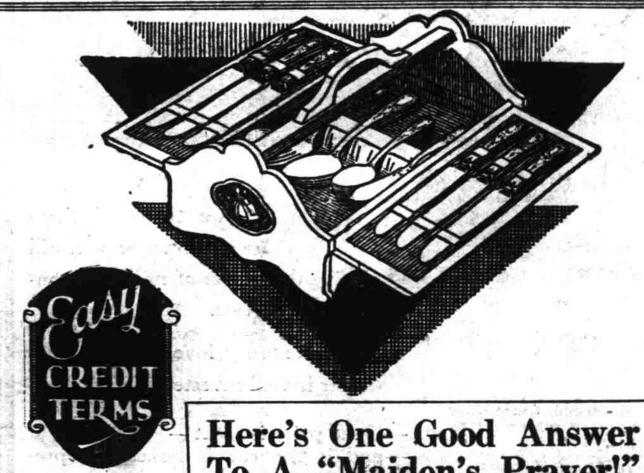

EUGENE ECKFRIEN, JR.
HIGH AND FERRY STREWTS—SALEM, OREGON

Here's One Good Answer To A "Maiden's Prayer!"

A complete set of the famous Community Plate in the clever Chest shown in the sketch, Each set contains aix knives with Delax Stainless steel blades and hollow handles, six forks, twelve teaspoons, three tablespoons, a sugar shell and

You may have your choice of any of the beautiful patterns that have made Community Plate famous the world over! And you may take the complete set-cabinet and all for \$37.50. Best of all-you need pay but a dollar down-the balance may be paid after the Honeymoon—a dollar a week