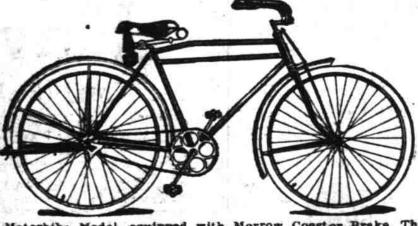

# FREE BICYCLE \$55.00

Scott's Heavy Service **Bicycle** 

Motorbike Model, equipped with Morrow Coaster Brake. The heavy service model has heavier rims, spokes, hubs, sprocket, chain and frame than the ordinary bicycle,

BICYCLE ON DISPLAY AT STORE OF

HARRY W. SCOTT "The Cycle Man"
147 SOUTH COMMERCIAL STREET

## SALEM SUPER SERVICE STATION

BICYCLE CONTEST Starts Friday, June 1st, Closes Wednesday, August 15th.

This wonderful \$55.00 Bicycle will be given ABSOLUTELY FREE to the boy receiving the greatest number of votes in the SSSS Bicycle Contest.