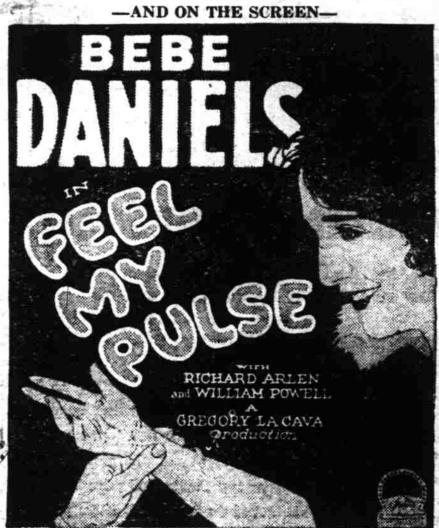

## FRENCH SHOP

HIGH CLASS MILLINERY AND LADIES WEARING MASONIC TEMPLE 115 HIGH STREET

New Today

Rajah Silk Sport Dresses

\$19.75 to \$24.75

SEE OUR WINDOWS

POWER - ECONOMY - PER-FORMANCE-RESULTS OF LUBRICATION