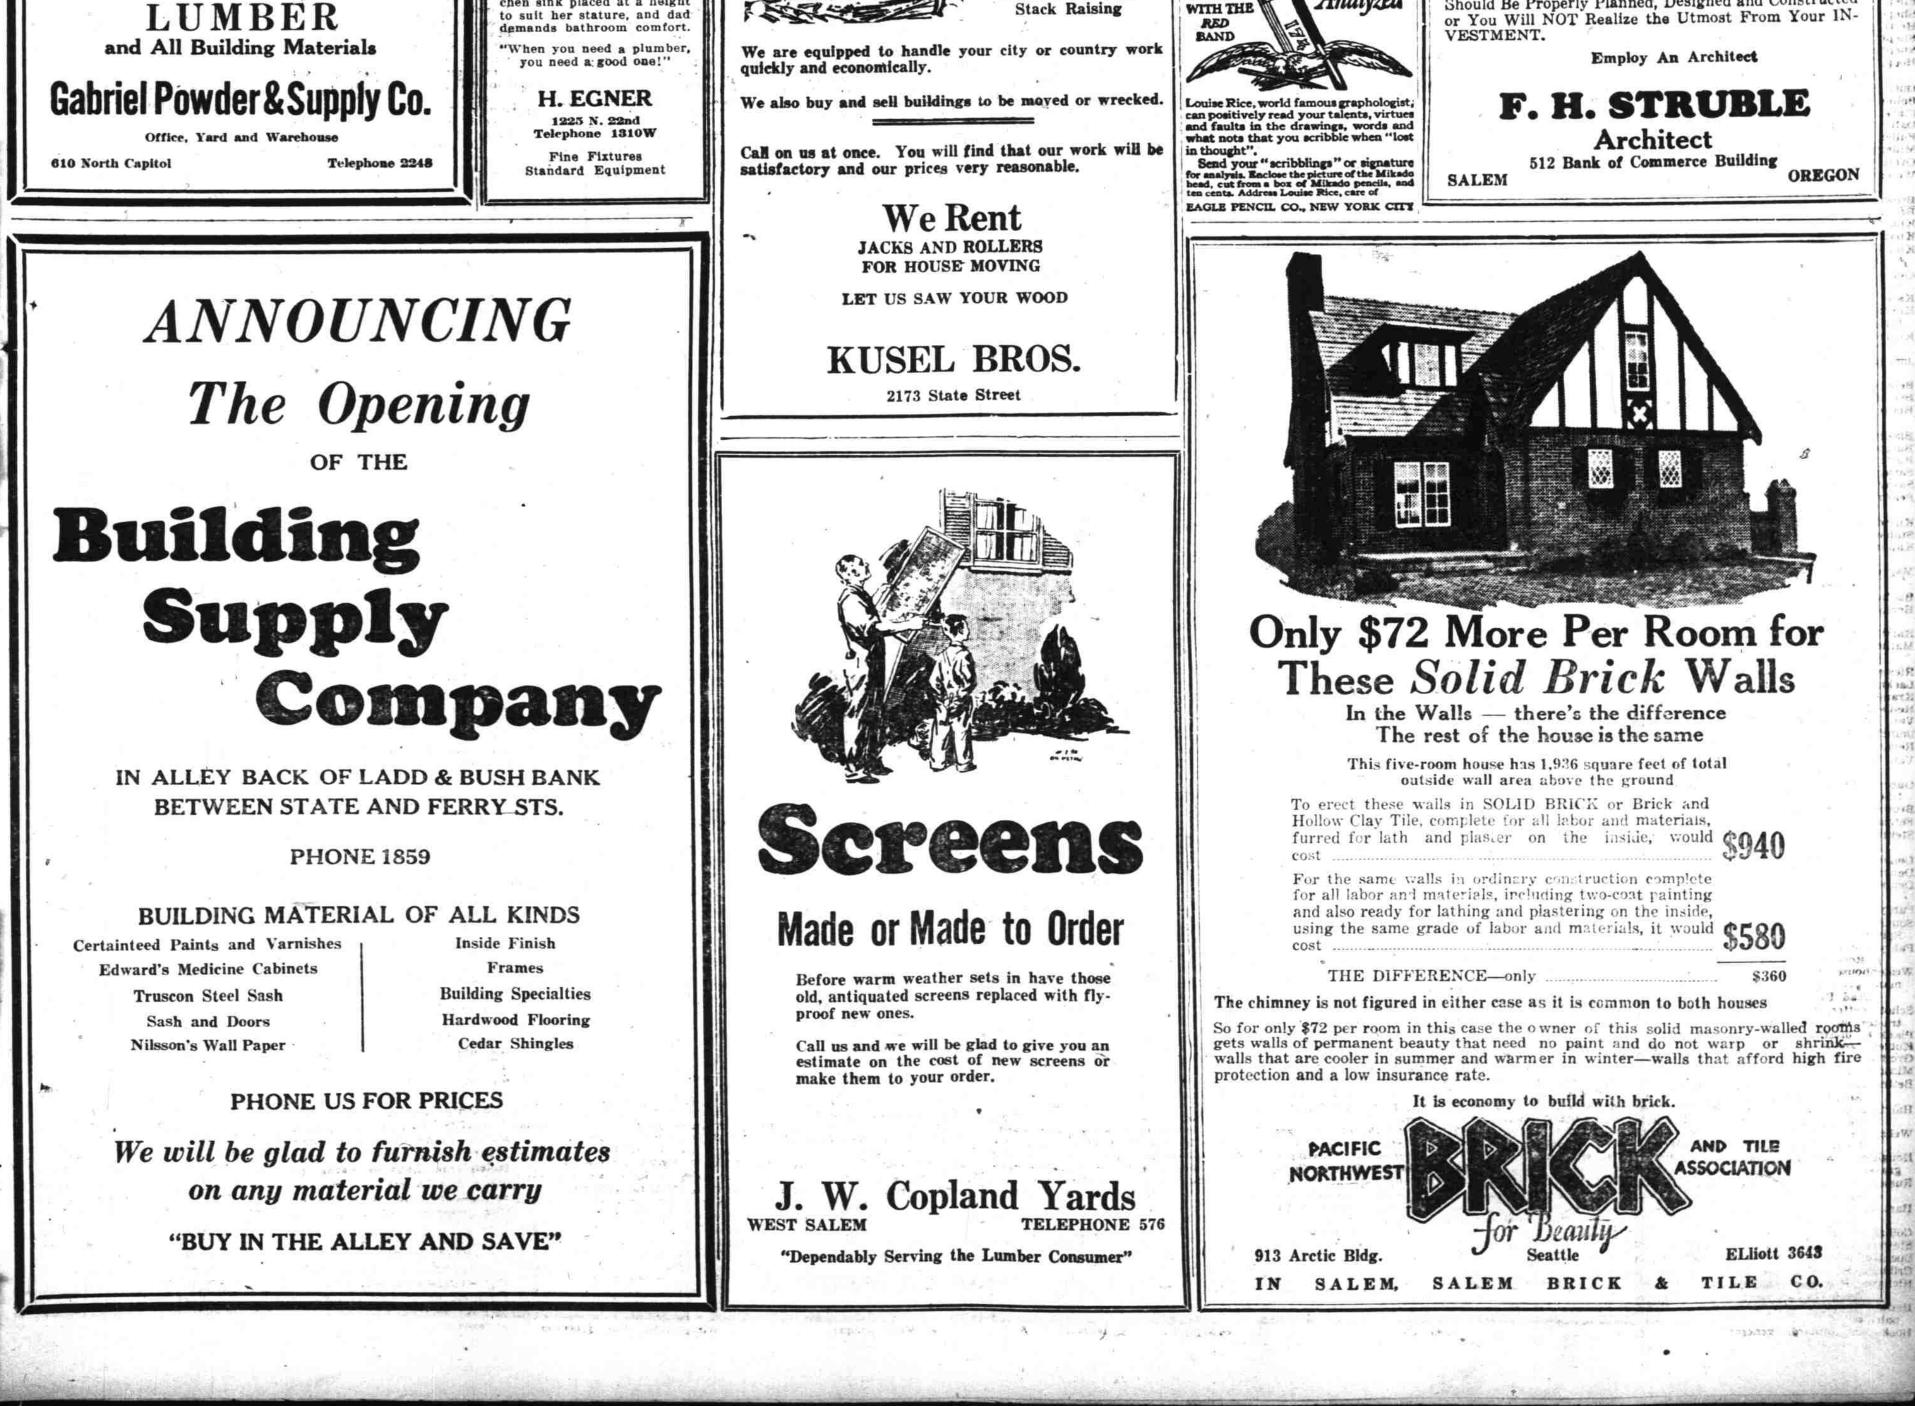

mics at rect price competition with the the street fair here, and said he sells many to Chicago department

new Ford models. This move resulted in the heav- stores.



House Moving House Wrecking

> Heavy Machinery Installed Foundation Work Stack Raising





This brick home designed and recently built in the Northwest combines maximum space with economy. Extra large living room and sunroom with ample dining room feature the first floor. Two large bedrooms, two smaller ones, ample shower and bath room facilities and a convenient sewing room make the upstairs especially attractive for large family occupancy. The complete plans are available through the Pacific Northwest Brick & Tile Association, 913 Arctic Bldg., Seattle, for \$25.





Should Be Properly Planned, Designed and Constructed