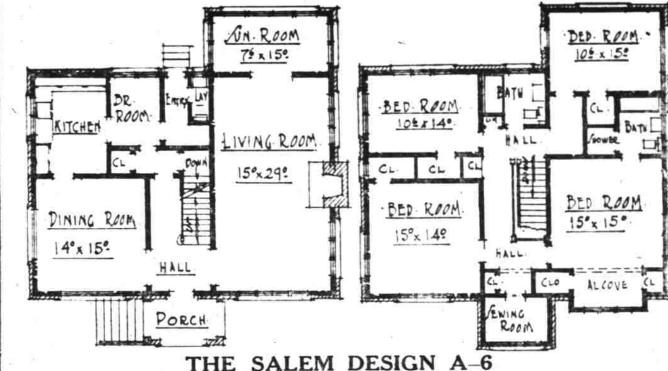

new Ford models. This move resulted in the heav- stores.

House Moving House Wrecking

> Heavy Machinery Installed Foundation Work Stack Raising

This brick home designed and recently built in the Northwest combines maximum space with economy. Extra large living room and sunroom with ample dining room feature the first floor. Two large bedrooms, two smaller ones, ample shower and bath room facilities and a convenient sewing room make the upstairs especially attractive for large family occupancy. The complete plans are available through the Pacific Northwest Brick & Tile Association, 913 Arctic Bldg., Seattle, for \$25.