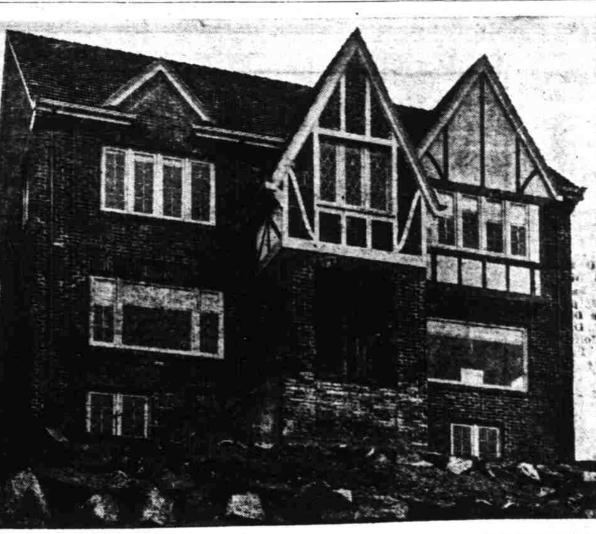

new Ford models. This move resulted in the heav- stores.

House Moving House Wrecking

> Heavy Machinery Installed Foundation Work Stack Raising

This brick home designed and recently built in the Northwest combines maximum space with economy. Extra large living room and sunroom with ample dining room feature the first floor. Two large bedrooms, two smaller ones, ample shower and bath room facilities and a convenient sewing room make the upstairs especially attractive for large family occupancy. The complete plans are available through the Pacific Northwest Brick & Tile Association, 913 Arctic Bldg., Seattle, for \$25.