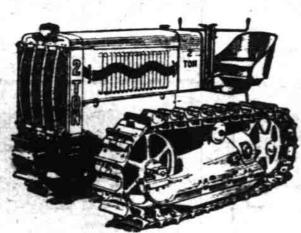

# follow the Caterpillar"

"Caterpillars" replace all other power for orchard and vineyard . . slicing off big chunks of former costs that make its purchase price seem small.

. . Minimum upkeep . . reduced manpower . . no harns or pastures needed or chores to take up time. MOUNT YOUR "CATERPILLAR" and be at work . riding steepest side hills surely..or mushy lowlands firmly..reach across ditches, gullies, furrows on "Caterpillar's" long, gripping tracks.. "whirl on your heel" in narrow headlands, .go close to trees and under branches. .whip dry seasons with sub-soilers or chisels..turn a cover crop with ease. .pull trees or level land . . dig ditches or boulders. . haul prunings or fruit on soft ground,

Work when work is needed, sure of footing rain or shine . . yet time for custom work for neighbors, county or state . . while fruit grows sweeter on the trees from proper, timely cultivation.

THE 2 Ton Caterpillar