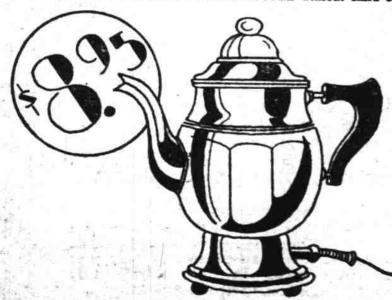

Orange Label KARO Syrup 21/2 lb. can

**27**c

Coffee - freshly roasted - electrically percolated has a tempting aroma, preparing you for its full, rich flavor. These featured percolators will insure perfect coffee every time you make it.

Two special offers for April!

This MANNING-BOWMAN ELECTRIC PERCO-LATOR of fine aluminum. Eight-cup size, with safety fuse. During April only, 95c down, \$1.25 monthly for four months.

of GOLDEN WEST COFFEE without extra cost!

This MANNING-BOWMAN ELECTRIC PERCO-LATOR of shining nickel. Seven-cup size, with safety fuse. During April only, 95c down, \$2 monthly for

And you get 2 lbs. of GOLDEN WEST COFFEE without extra cost!

During April you are invited to come in to any of our ELECTRIC STORES and taste delicious coffee that has been electrically percolated.