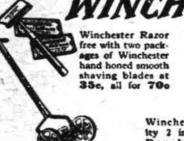

# THE RED RED ROBIN NATION-WIDE WINCHESTER STORE SALE

Beautify your lawn with this high wheel — double gear — Ball bearing — Popular site — Lawn Mower

-The Winchester

Winchester Qualtry 2 inch Varnish Brush for any household use. 49a Package of 5 Akro Agates