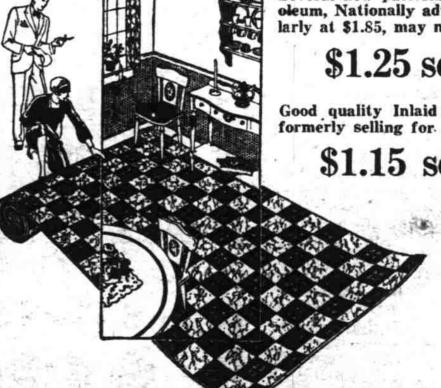

Linoleum and other Floor Covering at New Spring Prices—

The coming of Spring always demands new things about the house, and the floors come in for their share of attention. Nice, new, bright patterns in Linoleum add so much warmth and color to the room, when they have become drab and dull.

Several new patterns in best quality Inlaid Linoleum, Nationally advertised brands selling regularly at \$1.85, may now be selected at

\$1.25 square yard

Good quality Inlaid Linoleum all new patterns formerly selling for \$1.65, now at Special Prices

\$1.15 square yard One assortment of Inlaid

> Linoleum, consisting of varied yardage and patterns, many of them formerly selling at double this price, Now

> > 95c Square Yard

Twelve foot Printed Linoleum enables you to cover an entire floor without a seam. Our entire stock formerly priced at \$1.35, now

\$1.15 square yard

One large assortment of Felt Base Floor Covering in the six foot width, good patterns,

45c square yard

"GOLD SEAL" CONGOLEUM RUGS

If your room will take a 9x12 foot Rug, here is a nice assortment of Congoleum and other Felt-Base rugs at a very appealing price.