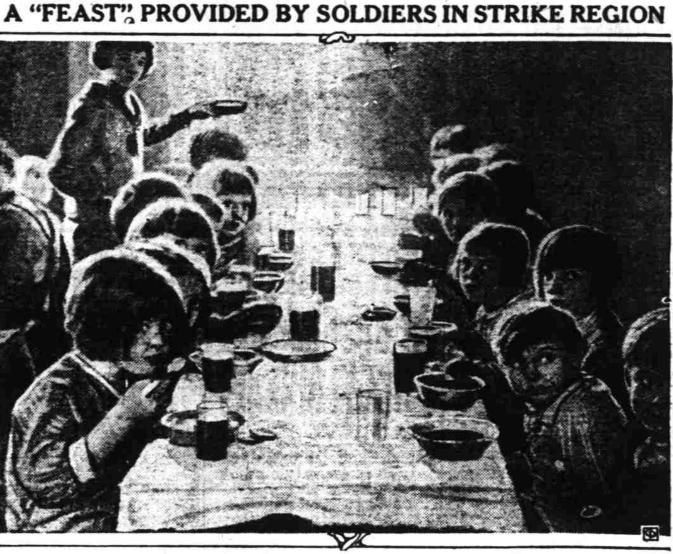

Duels, in old Heidelberg, were as common as Fords in the United ormer Federation Head

Children of striking coal miners in southern Ohio eating a meal provided by the Ohio National Guard. which is endeavoring to relieve suffering in badly affected regions.