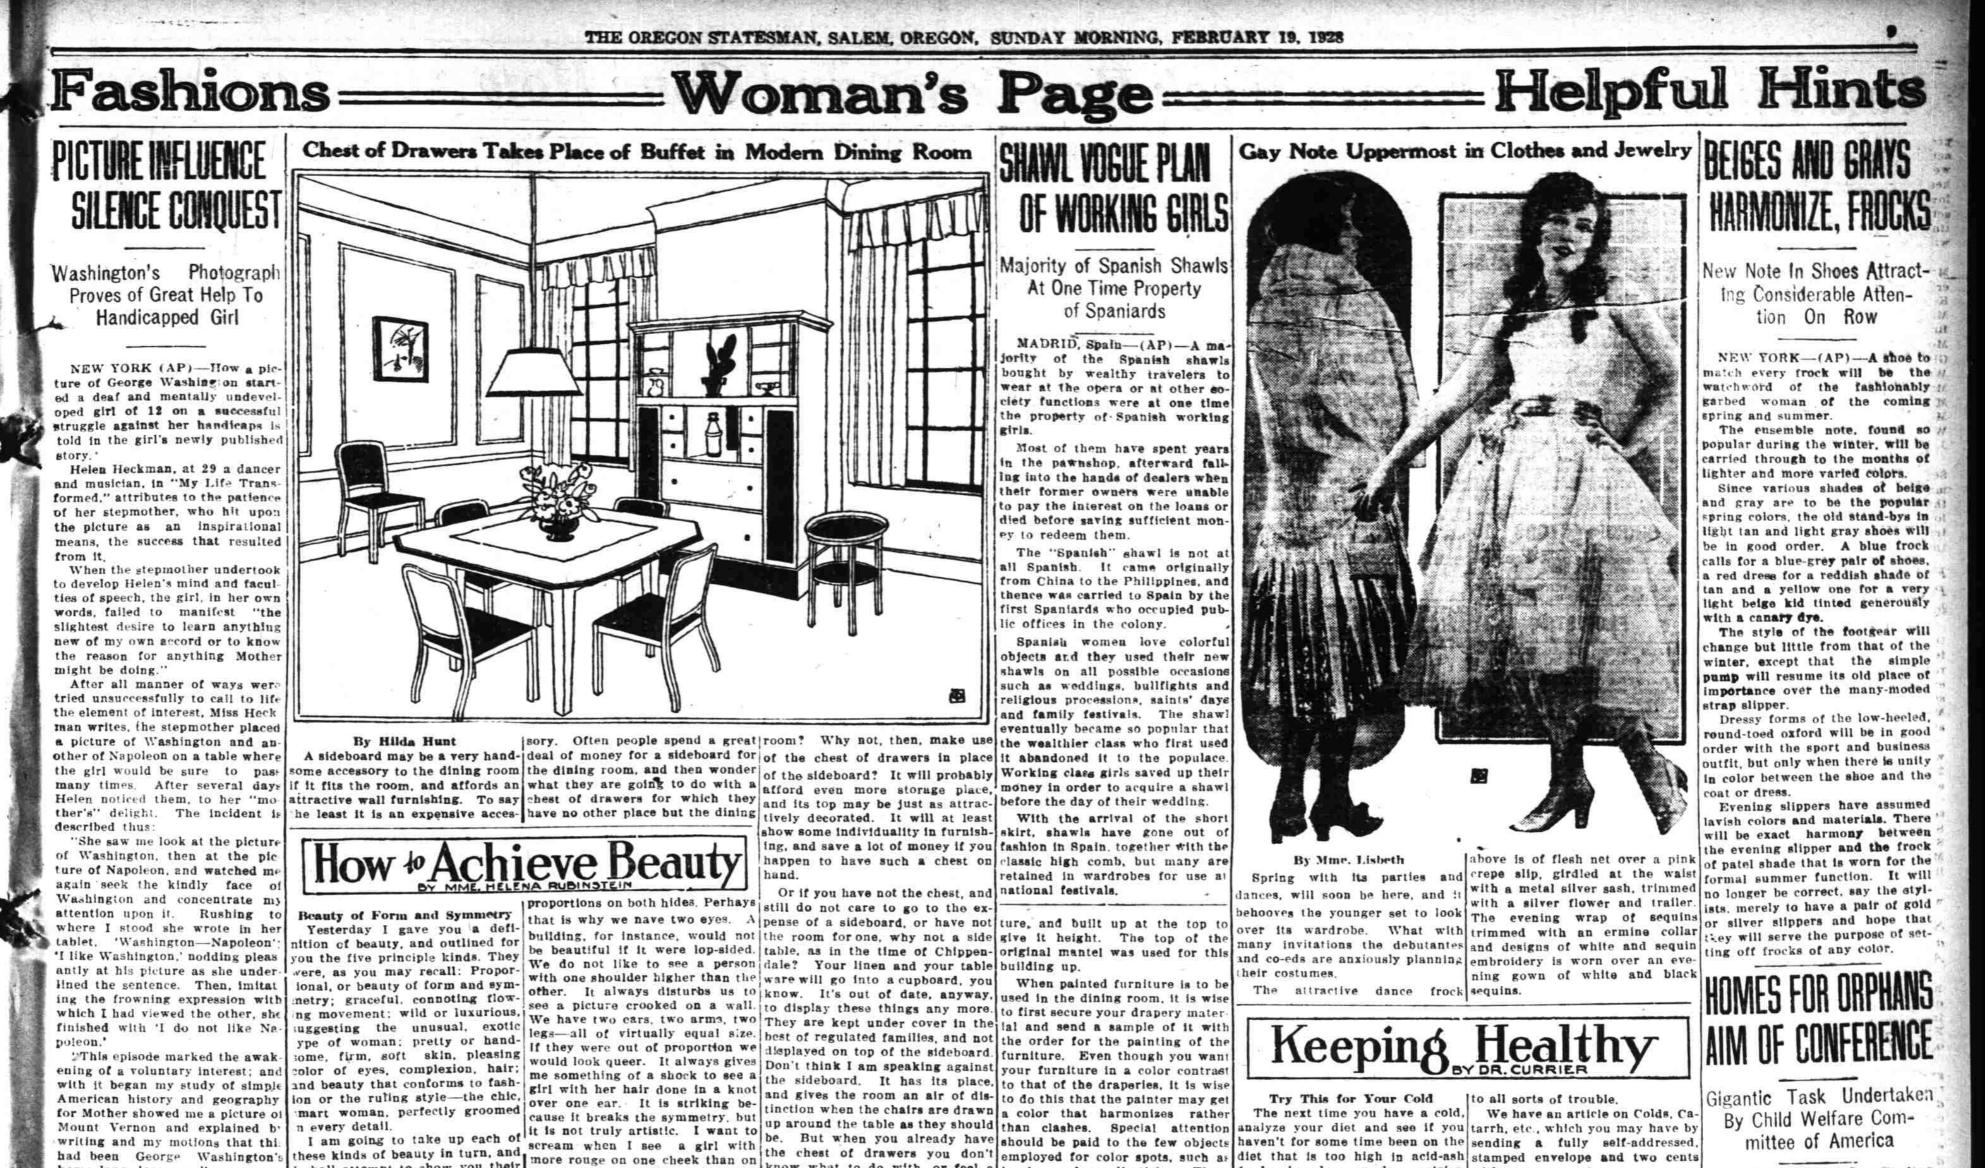

know what to do with, or feel a bowles and candlesticks. These foods-breads, cereals, pastries, with your request. the other. Symmetry, in other sideboard is a bit beyond the fami- should be attractive, and in good flesh foods, eggs. words, is balance, and we must observe it in our attempts to be ly budget it becomes unnecessary. taste, though not necessarily ex- Dr. Volney Cheney, medical di-

The illustration shows a dining pensive. Where the furniture is rector of a large industrial con- betes for one year, and all her United States out of public or-Since perfect beauty of form room in very good taste, with a painted robin's egg blue, yellow cern, made an intensive study of tests show that the sugar has phanages is the task undertaken

have purposely considered form, and symmetry is practically never in this and a touch of red are good for the colds of the employees of the cleared up in the blood and urine. by the Child Welfare Committee case, the chest covers an ugly place color spots. Blue and a touch of concern. He found that in every She wants to know if she will have of America. portance. You who have seen rate in the volume in the wall where once dwelt a red goes well with gray furniture. sculpture know the aesthetic thrill considered by itself. It must be in the wall where once dwelt a red goes well with gray furniture. that may be had from form alone. In the use of as one very important to these children is the chemical condition of the blood. her life, since the tests are now all obligation to these children is the That may be had from form and the destruction to these children is the obligation to these children is the for sculpture does not depend aspect, but we must give much at- drawers of wood not too valuable too much glare of color in the formational tention and the destruction to these children is the

was painted to match the furni-used.

acidosis. A milk acidosis can be used to weigh 213 pounds, but na- York, February 20-22. brought about by a diet that is turally I've gone down now very too high in the acid-ash foods. much."