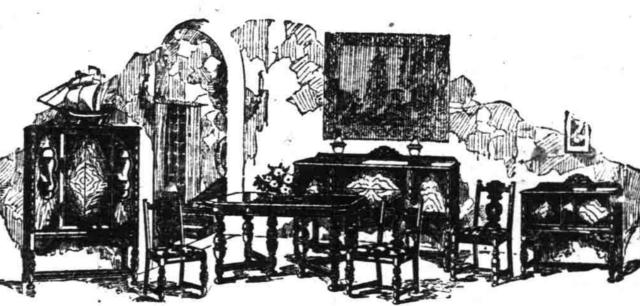

# Dining Room Suite

In Blended Walnut

Chairs can be had either in Blue Leather or Tapestry seats.

You Must See This Suite to Appreciate Its Value.

6 Foot Extension Table Closed 42 in. x 54 in.) 60 Inch Buffet 5 Diners

1 Host Chair-All For