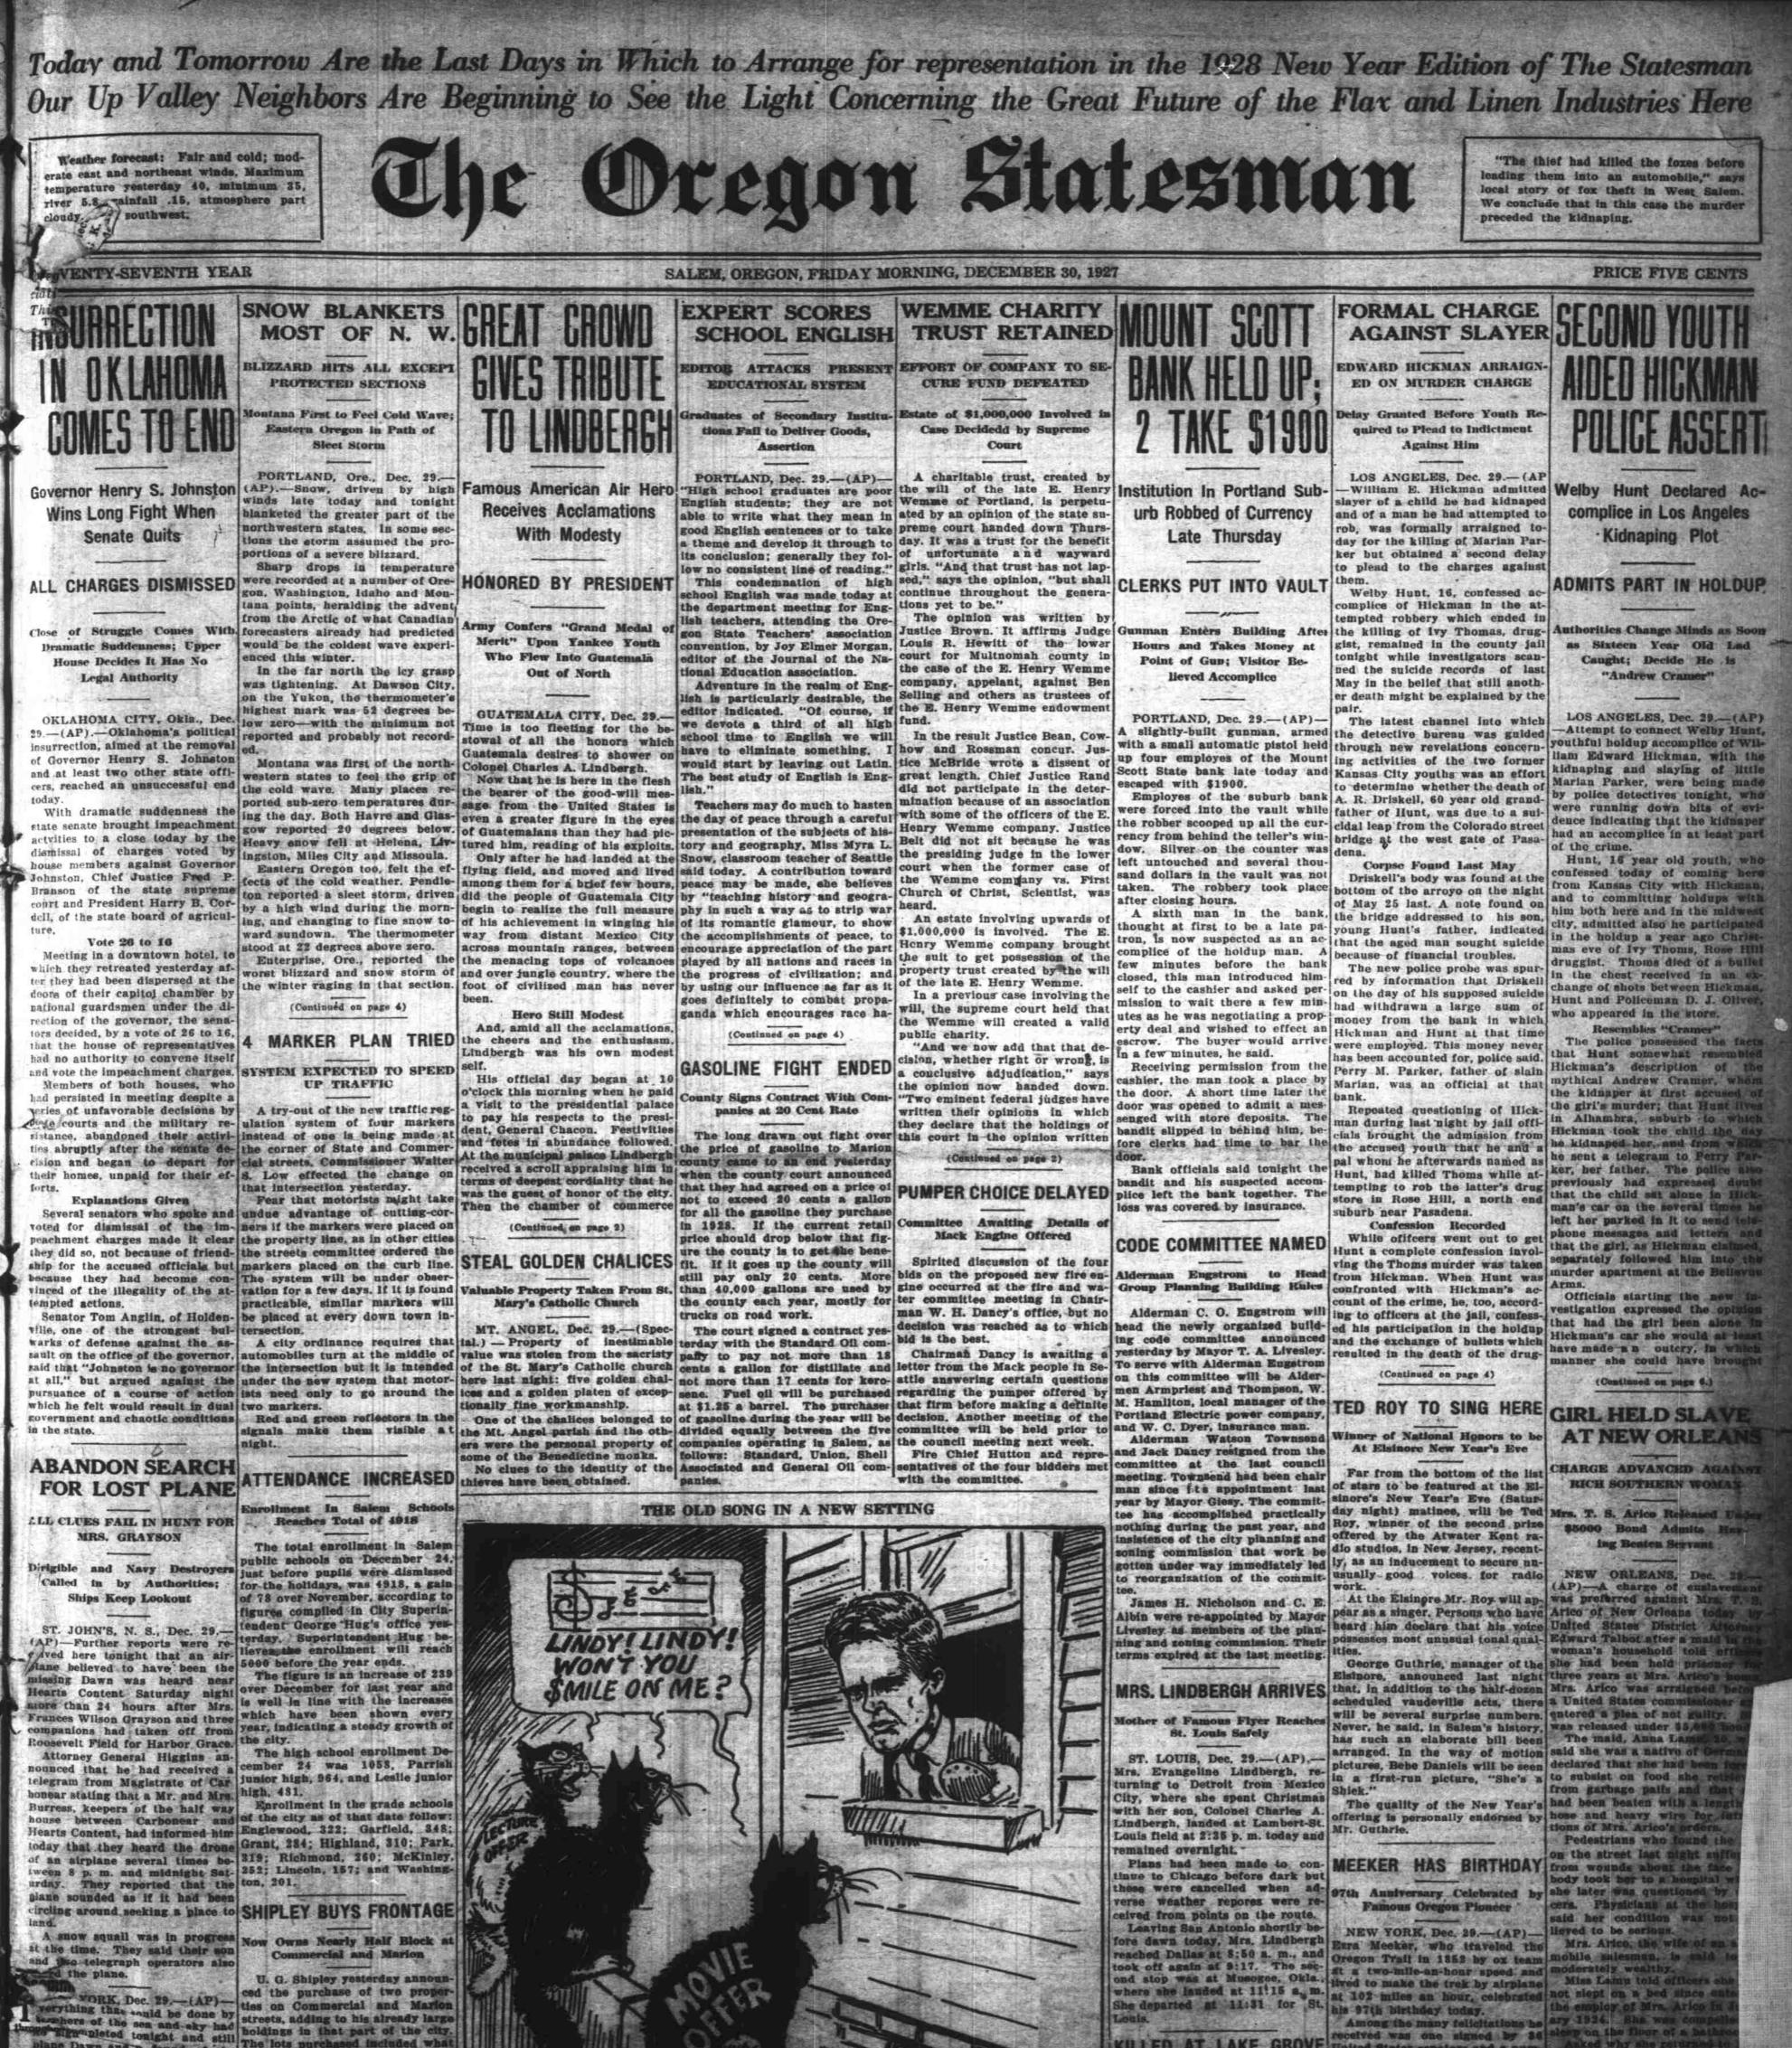

streets, adding to his already large boldings in that part of the city. The lots purchased included what ane Dawn and no saund of the was once known as the Fawle on and a woman. men and a woman. dahl of the dirigible Los Angeles 104 feet have a frontage of would be futile unless new clues developed. The two navy destroy.

KILLED AT LAKE GROVE nited States genators and a num-

ern Pacific Train Runs Down 64 Year Old Woman ber of representatives. Officials of the Oregon Trail Memorial as sociation of which he is president, presented him with 97 allyer half

Mars of the limited Oregon Trall OSWEGO, Ore., Dec. 29 .--- (AP) en. 64. m