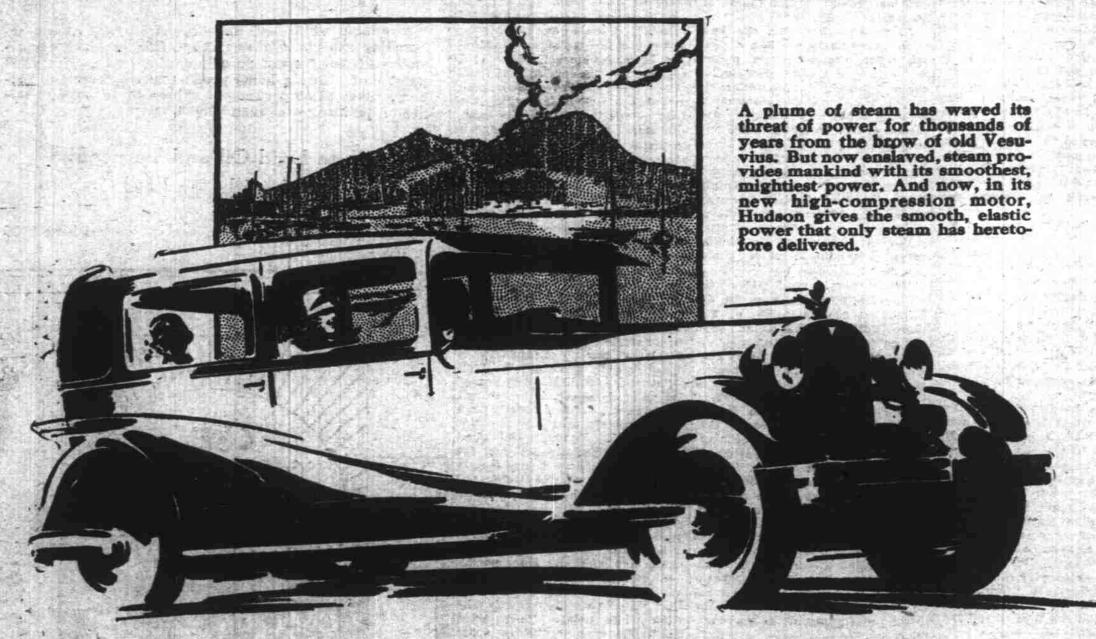

# Monarchs of Power

How Hudson's new invention gives High Compression Performance with any qasoline

> Through the great companion invention to the Super-Six principle, the new Hudson high-compression motor gives the sorque, smoothness and power of the steam engine. In all previous types of automobile motors a high percentage of the power of the fuels is lost in heat thrown away in the exhaust and

> cooling waters. The new Hudson motor gives the snap and performance of the high-compression type without sacrifice of flexibility and smoothness. Ordinary gasoline gives the performance sought, in other types, through the use of special and costly fuels.

> Oil dilution is prevented. Greater power, speed and fuel economy are obtained. Every phase of performance is brilliantly better. These two Hudson inventions give a performance and reliability supremacy that are immediately and continuously apparent whether you drive your Hudson a city block or a hundred thousand miles. You need but a single demonstration to give you such a conviction of superiority as you never experienced in any automobile.