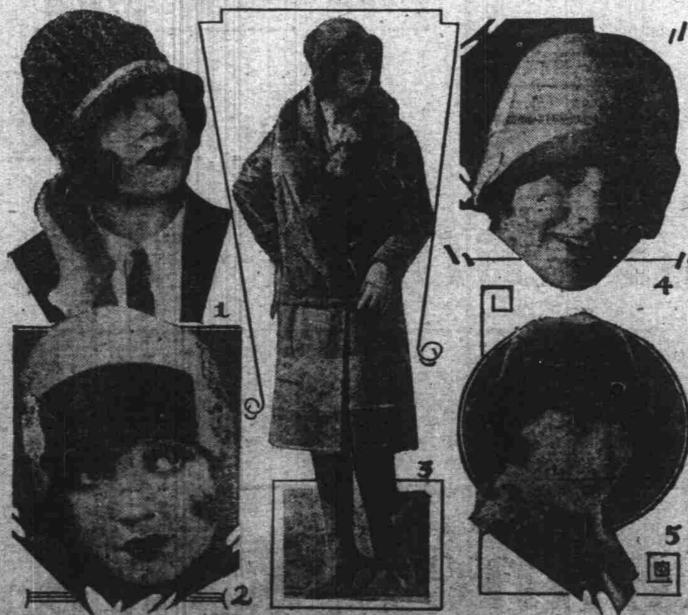

PERT LITTLE HAT BECOMES THE VIVACIOUS GIRL

The vivacious girl and the pert little hat are an unbeatable combination. A charming chapeau of the dance type is made of black and silver combination chenille (1) and has a ripple brim and narrow silver ribben hand for trimming. The snug little beige and brown velvet street hat (2) is decorated with curleyenes of felt and a rhinestone and celluloid ornament. The upturned brim is piquant. It is used on (4) in a Lanvin blue velour crushable model trimmed with blue grougrain ribbon spliced in the crown. No. 4 shows the effect of a plain black felt sports hat to set off an animated face. A winter wrap of gray art designed jarsey cloth with gray fox collar (8) is accompanied by a plain felt chapean.