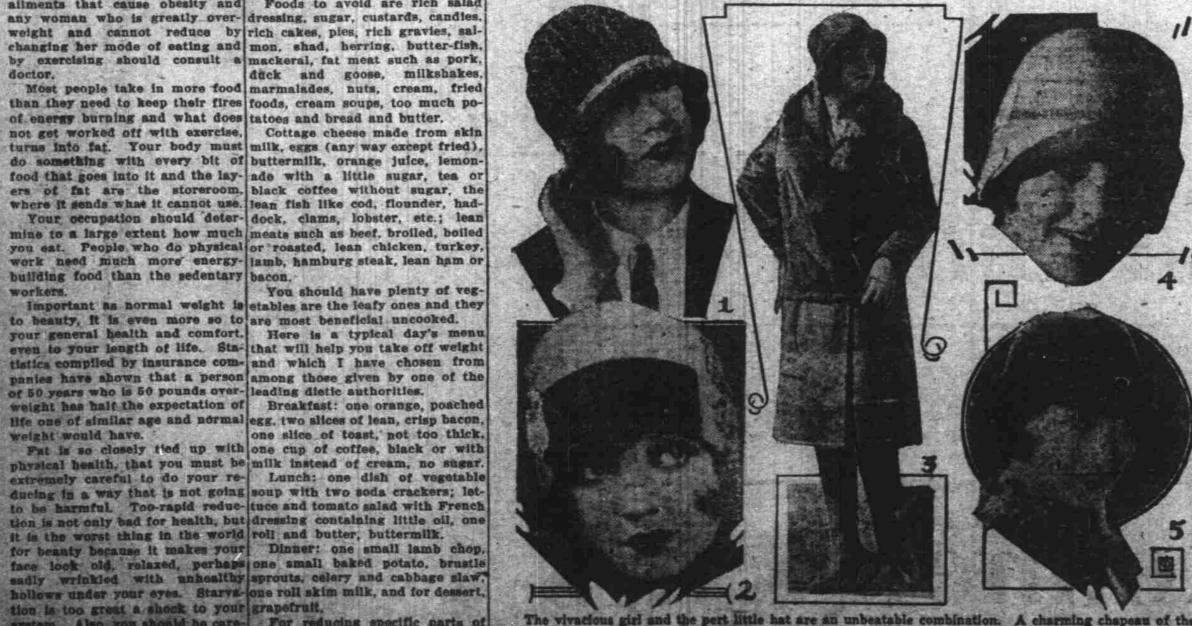

PERT LITTLE HAT BECOMES THE VIVACIOUS GIRL

The vivacious girl and the pert little hat are an unbeatable combination. A charming chapeau of the dance type is made of black and silver combination chenille (1) and has a ripple brim and narrow silver ribben hand for trimming. The snug little beige and brown velvet street hat (2) is decorated with curleyenes of felt and a rhinestone and celluloid ornament. The upturned brim is piquant. It is used on (4) in a Lanvin blue velour crushable model trimmed with blue grougrain ribbon spliced in the crown. No. 4 shows the effect of a plain black felt sports hat to set off an animated face. A winter wrap of gray art designed jarsey cloth with gray fox collar (8) is accompanied by a plain felt chapean.