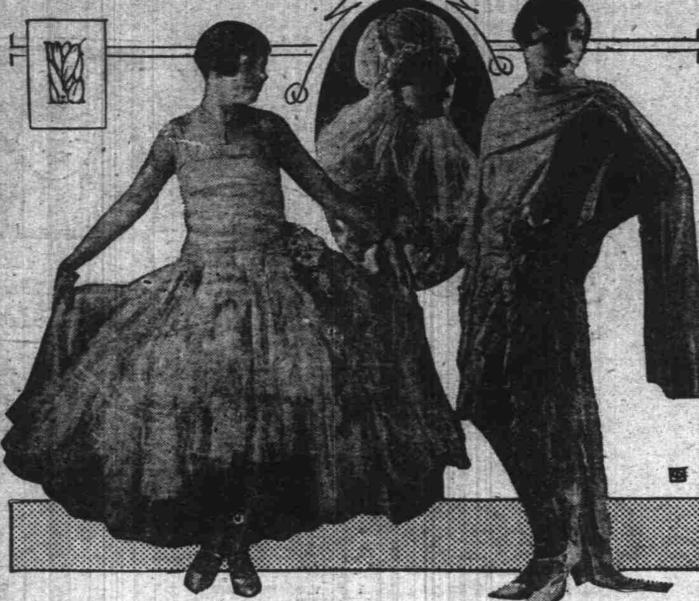

What to Wear and How to Wear It

By Lucy Claire

from Chanel, shown at the Bruck-

Its Probable Inspiration

the back tiered skirt idea.

As fashion shows invariably end with ball tops.

with the flared jackets which are light tops—often elaborately emlonger in back than in front and stand out in a mild ripple around with silver—and skirts of dark the hips. The one piece dresses, blue or black. Materials are wool worn with the flare coats have broadcloths, silks and kashas.

By Lucy Claire

Fashion Expert for Contral Press and just. The gown was of white saling the stand out in a mild ripple around with silver—and skirts of dark the sleeves arranged to reveal a tiny section of the arm at the shoulder. The skirt had its full—when the shoulder. The skirt had its full—when the stand out in a mild ripple around with silver—and skirts of dark to skirt fullness with so great a determination that it looks as shoulder. The skirt had its full—when the stand out in a mild ripple around with silver—and skirts of dark to skirt fullness with so great a determination that it looks as shoulder. The skirt had its full—when the stand out in a mild ripple around with silver—and skirts of dark to skirt fullness with so great a determination that it looks as shoulder. The skirt had its full—when the skirt ha

## Have Said in My Heart

to keep one's point of view opti-tion the right of it all. is, is best

As I write this morning, my one an unkind thought, who spent are more or less responsible for shades are deepening all along the buckle of metal on belts, can that part of life which try as we will the change from the pencil to the that part of life which, try as we until those about her days just the change from the pencil to the shades are deepening an along the be used for a brooch at the neck flare silhouette. Their soft sheer-ness needs to be exploited in drapworn in Paris, along with gunling to those with which brought surgests. inexplicably sending to those we that death which brought surcease With the flare naturally comes a metal gray.

The skirt fullness is self-more and the shoulder developed into a long graceful train with glittering embellishments adding an elaborate touch.

The skirt fullness is self-more at the shoulder arm at the shoulder. The skirt had its fullness massed at the Iront and dropping below the hemline. Panels from the shoulder developed into a series from two to four inches deep.