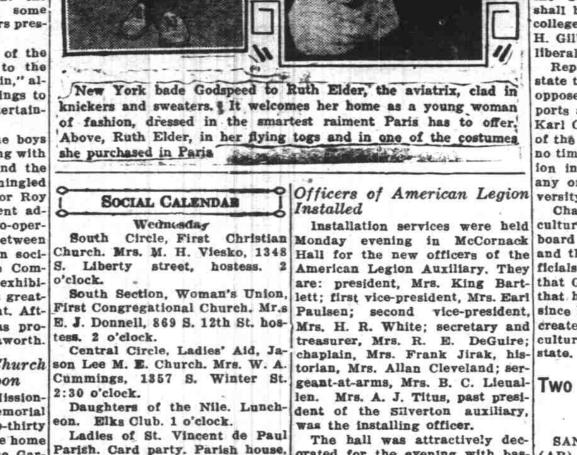

assistant hostess.

len. Mrs. A. J. Titus, past president of the Silverton auxiliary, was the installing officer.

The hall was attractively dec-Parish. Card party. Parish house, orated for the evening with bas-

leaves and chrysanthemums.

cing Club.

Pass.

bell Mrs. G. A. Hathaway, Mrs. Arnold was charged with dry

C. F. Wilson, Mrs. J. H. Baker, Wednesday, November ninth. The Mrs. W. C. Young, and Mrs. Iliff. young man has been named John Mrs. A. A. Underhill, Mrs. Sumner Weller.