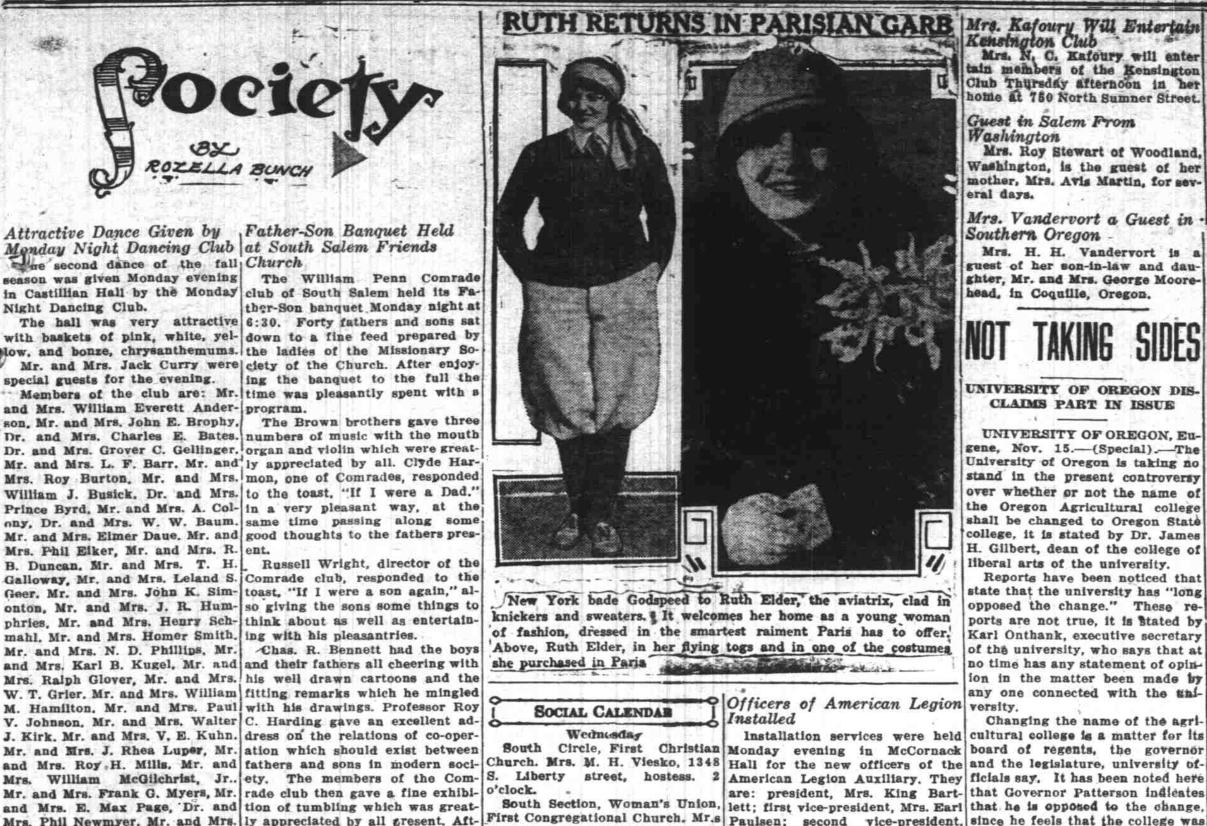

assistant hostess.

len. Mrs. A. J. Titus, past president of the Silverton auxiliary, was the installing officer.

The hall was attractively dec-Parish. Card party. Parish house, orated for the evening with bas-

leaves and chrysanthemums.

cing Club.

Pass.

bell Mrs. G. A. Hathaway, Mrs. Arnold was charged with dry

C. F. Wilson, Mrs. J. H. Baker, Wednesday, November ninth. The Mrs. W. C. Young, and Mrs. Iliff. young man has been named John Mrs. A. A. Underhill, Mrs. Sumner Weller.