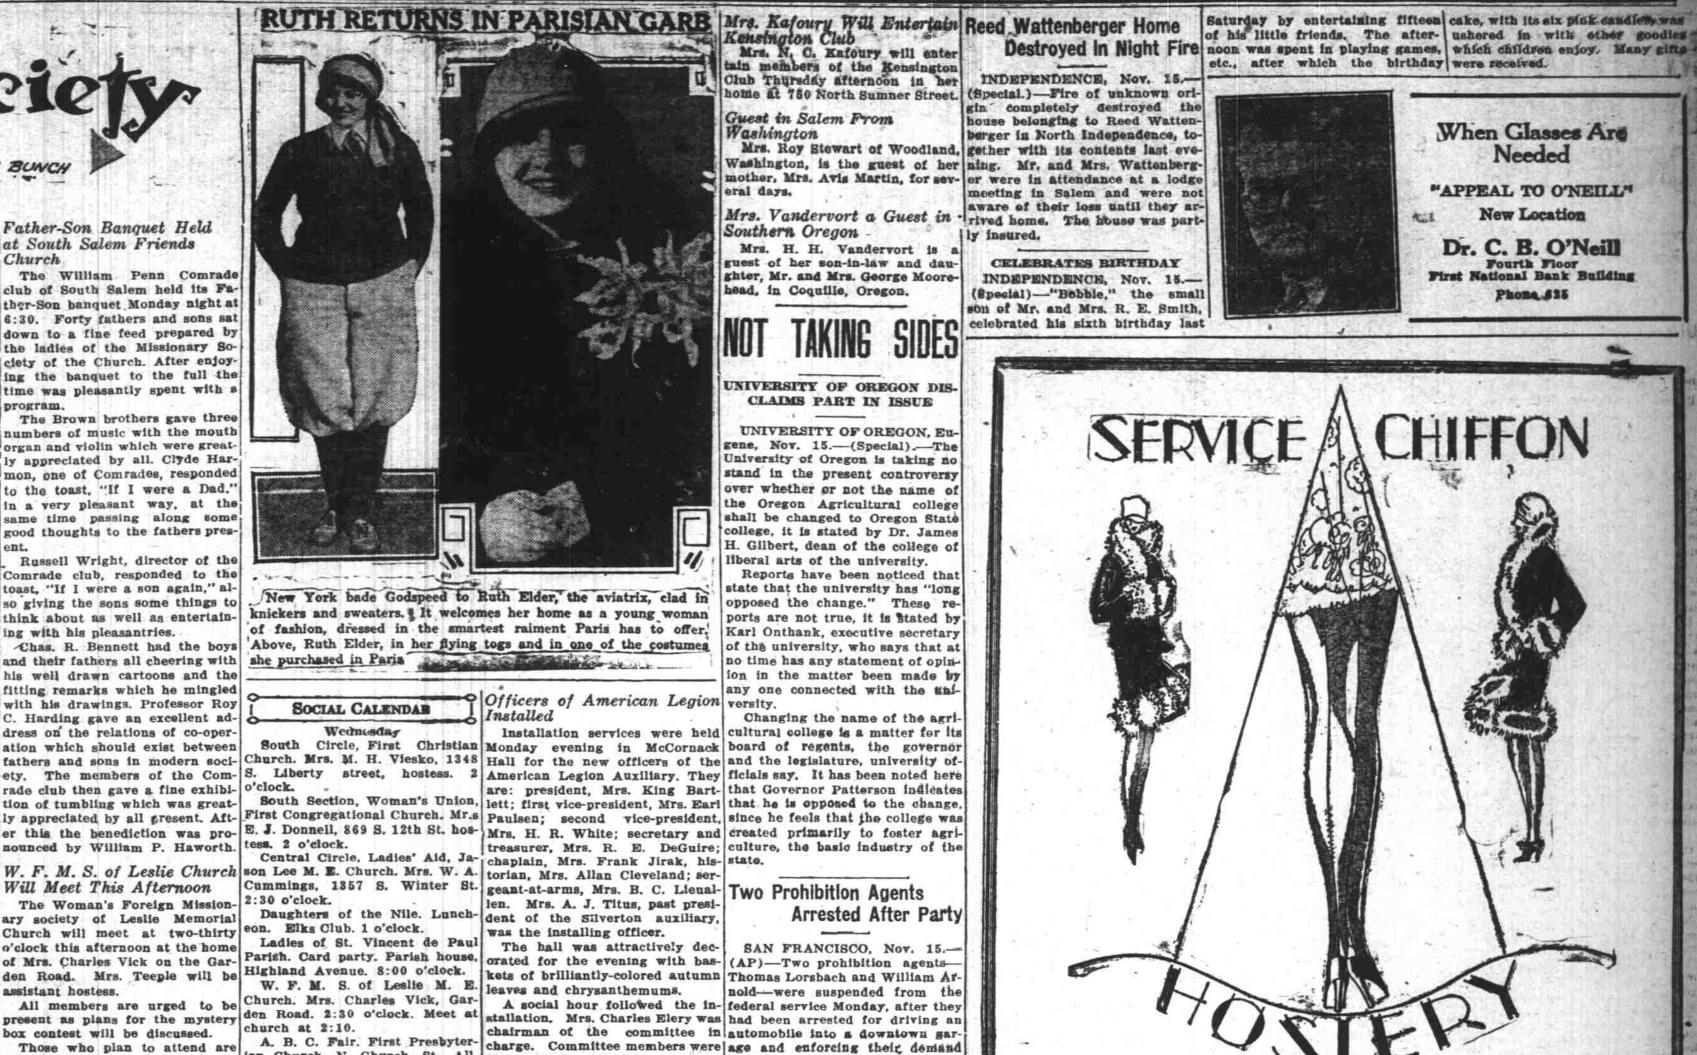

assistant hostess.

len. Mrs. A. J. Titus, past president of the Silverton auxiliary, was the installing officer.

The hall was attractively dec-Parish. Card party. Parish house, orated for the evening with bas-

leaves and chrysanthemums.

cing Club.

Pass.

bell Mrs. G. A. Hathaway, Mrs. Arnold was charged with dry

C. F. Wilson, Mrs. J. H. Baker, Wednesday, November ninth. The Mrs. W. C. Young, and Mrs. Iliff. young man has been named John Mrs. A. A. Underhill, Mrs. Sumner Weller.