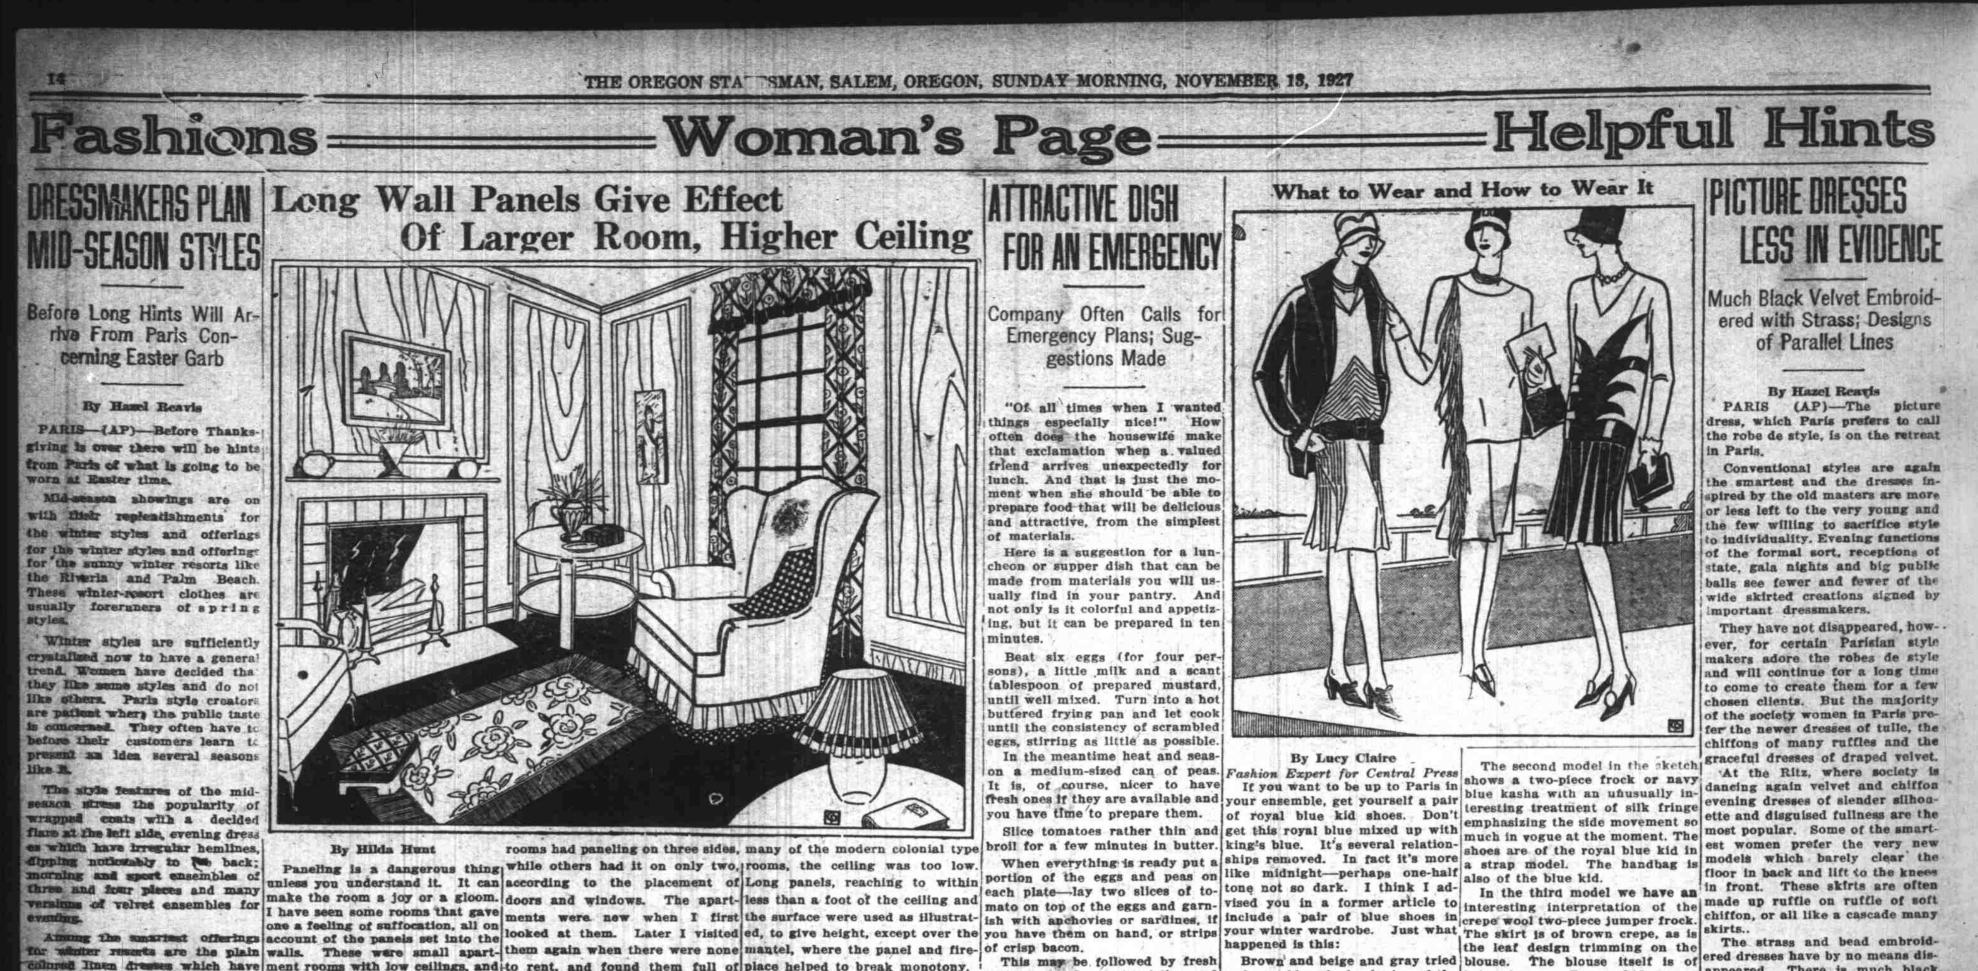

Inen dresses which have ment rooms with low ceilings, and to rent, and found them full of place helped to break monotony. the Las, Blarrits and the Riveria. in particular had great square der the children yelled with that bossed paper grained to look like cheese, for the sweet feature of season, but blue proved too good with beige and brown buckles of neavy emy had a success at St. Jean rather cramped wall space. One screaming children. I didn't won- The panels were of heavy emthe flowered linen coats are panel patches of large figured terrible paneling screaming at wood, and shellacked. The walls your menu. a far wear with these dresses tapestry paper set plamb in the them in every room in the place! were yellow, and the panels a pine

the are many hats with center of each wall space where My advice is be a little wary of or maple wood shade, darker, of Handkerchief Scarf swathed bands of pastel shade to there was no door or window to the figured panel, especially the course, than the walls. The winstop the outrage. Some of the large figured panel. It is really dows were of the average size,

neither small nor large, so side better to depend upon your PARIS (AP)-Since the intro- The woman who cannot wear navy draperies and color spots for drops that came to the floor were brightening up the room, for then used with a valance hung above duction of the Deauville scarf or midnight blue has yet to be you can at least change it if you the window frame to bring it flush years and years ago we have never born. So as winter approached

stary for bean-die of the afternoon and before plays an important part in inter- the proper feeling of size and and variety of their scarf collec- where they had to be dyed. Paris yon go to bed at night. Make lor decorating. Accessories being height to accommodate the large tions just as Victorian dandies bottiers found themselves swampyour self an eggnog with a well- equal, it helps to heighten the ef- furniture. Note that the furni- used to boast the number and ex- ed with demands for blue shoes thin about beaten egg, two tenspoonsful of said ceiling is too low for its size, which is another thing to watch the scarf in its present things which they can-sngar, a gill of milk and a little like the room in the sketch. Re-when using large pieces. Use just here a plain colored satin border and a center of vari-colored blue was invented to fill the dean disordered, they substitute some chocolate synt- help to add height, while hori-ence to avoid the bad taste of the small pattern. A new style is to mand. Now all the shoe emporwear scarfs pulled through a ring jums in New York are featuring