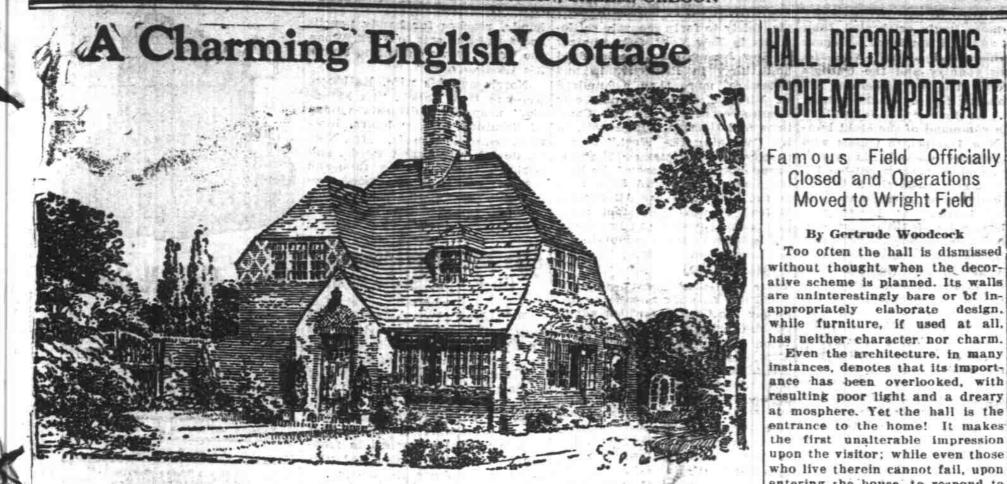

THE OREGON STATESMAN; SALEM: OREGON

The intending builder will do well to study square foot has been utilized without crowding or cramping. The rooms are all of suf-

BED ROOM

12-10"x 10-7"

HALL

table room.