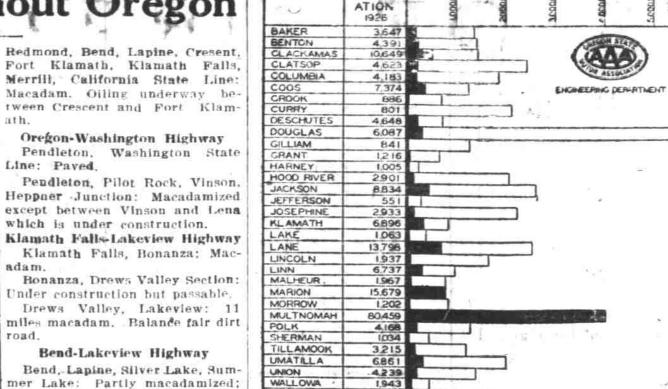

MOTOR

RECISTA

4.239 WALLOWA WASCO 234134 TOTAL REGISTRATION WASHINGTON TOTAL EXPENDITURES \$46375,339 WHEELER 4,467 TOTAL MILEAGE YAMHILI Chart prepared by the engineering department of the Oregon |

HIGHWAY EXPENDITURES

MONEY EXPENDED BY STATE

OF . Inte Thats

State Motor association showing the number of motor vehicles in the midwest's most important each county, and proportioning that number (in solid black) to the motorcycle dealers, amount of money expended on state highways since the state highway act went into effect in 1917