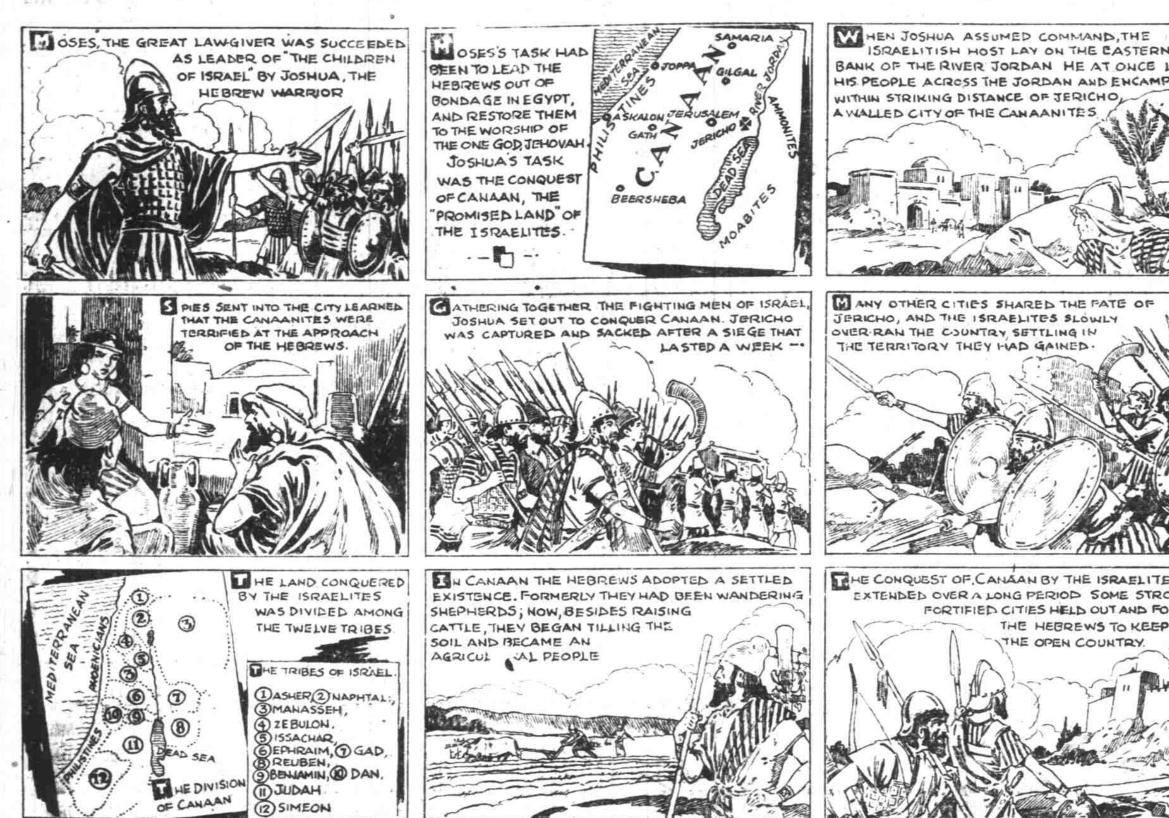

THE OREGON STATESMAN, SALEM, OREGON

HE CAPTURE OF AN ANCIENT

ord for stock car performance on per cent. This growth became a dirt track by traveling 225 miles even more rapid last year when on the Lakewood track at Atlanta almost three times as many cars for an average of 47 miles an were sold." IN MOUNTAIN CLIMB hour. **150 Little Jordans** SALES FOR NASH Shipped During Week CARS SHOW GAIN (Continued from page 1.) Perilous Grade Conquered: CLEVELAND. - (Special.) Four Brakes Show High Jordan Motor Car company ship. Nash cars were shipped to Can-Efficiency ped the first 150 Little Custom ada last month than during the Jordins during the first week. of May. An analysis of Nash sales in Production schedules for Ma-Canada shows that in 1923 there call for 2000 cars. was an increase of 44 per cent Fully two-thirds of these will onds, a Whippet stock touring over the previous year; in 1924 be Little Custom Jordans in g number was increased by 17.3 per der to get an adequate supply cent, a small but consistent in- demonstrators into dealers' ha crease. Then in 1925, a much greater increase was recorded. Wedderburn-Macleay estates toppng the previous year by 63 plans \$30,000 auto park. the Whippet made the climb in 9 minutes, 16 seconds and gained the distinction of being the only car of small piston displacement to ever reach the summit of this steep mountain under its own power. Bargains **Prices Reduced About One Half** Due to selling direct, low rent and no overhead. Thus such a reduction. Cash, Terms or Trade